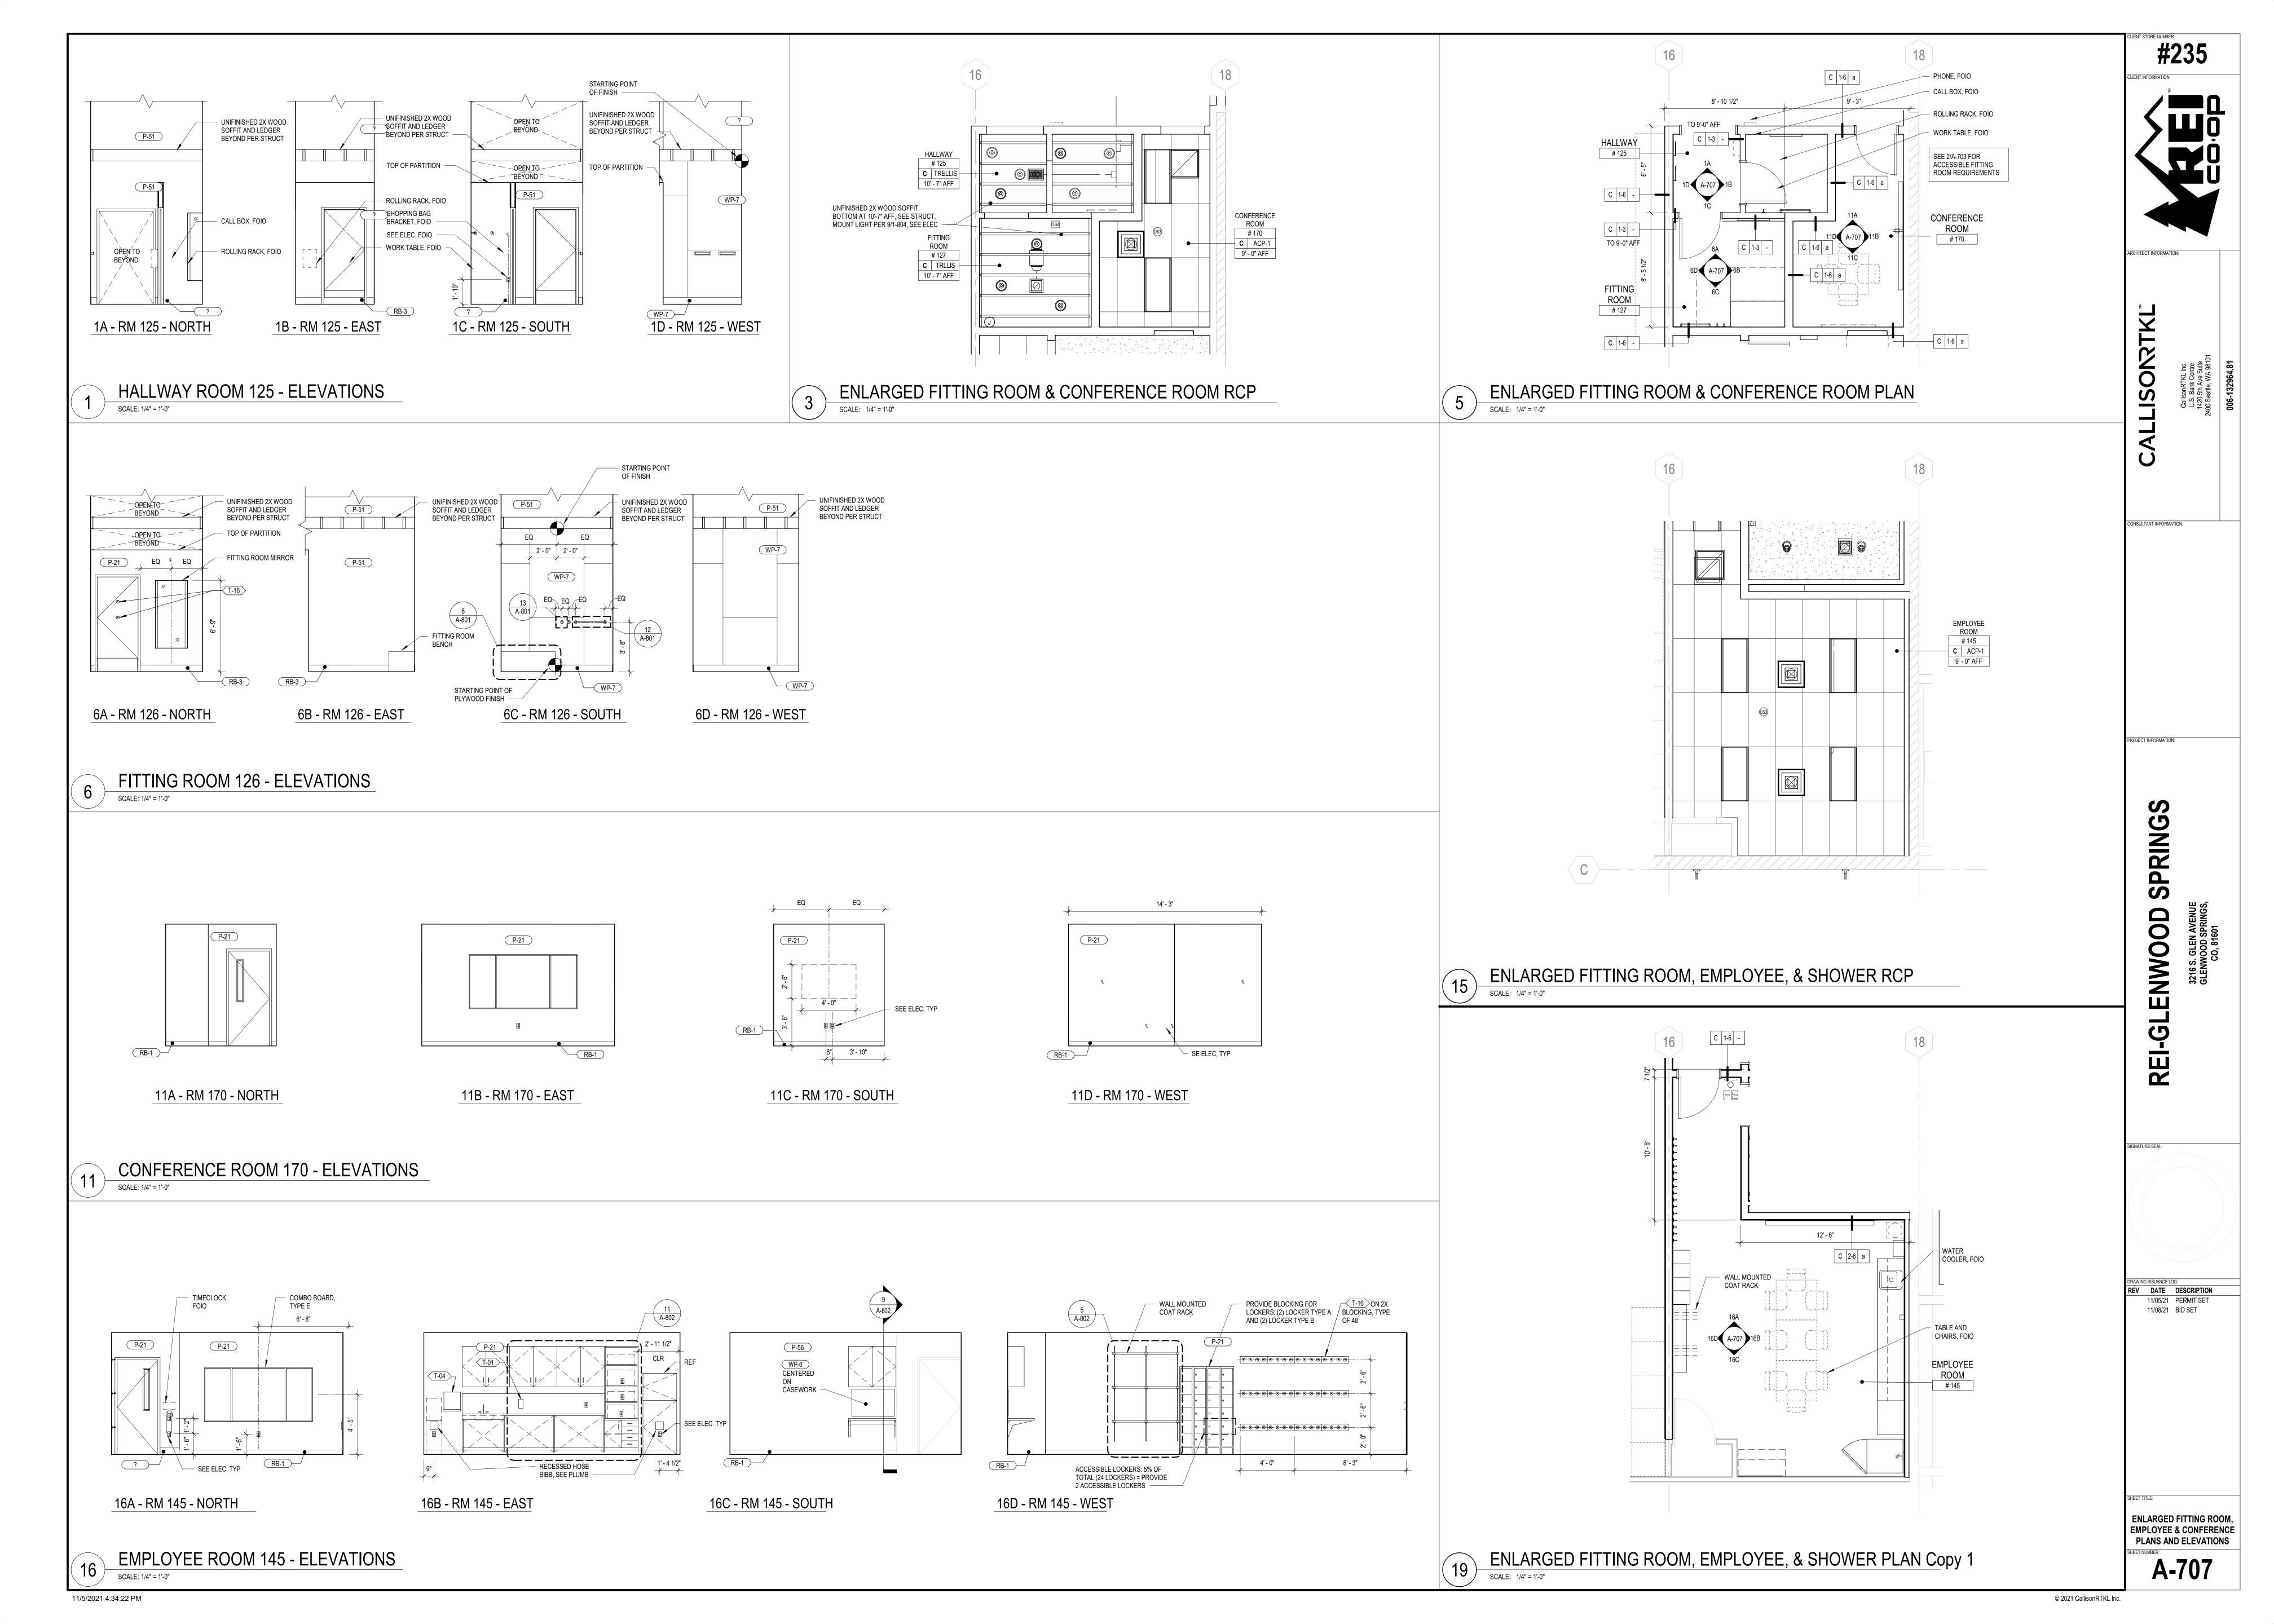

ED IN STORES WITH RENTALS                            |  |
| T    | HOT BOX                         | FOIO           | SKI                | SUN VALLEY SKI TOOLS                                               | 220V           | NO LONGER IN PRODUCTION                                     |  |



BIKE ASSEMBLY ROOM 150 - ELEVATIONS SCALE: 1/4" = 1'-0"

11/5/2021 4:34:08 PM

RAWING ISSUANCE LOG:

EV DATE DESCRIPTION

11/05/21 PERMIT SET

ENLARGED BIKE AREA PLAN AND ELEVATIONS

A-704

11/08/21 BID SET

GRINDER, FOIO

HOSE REEL

A 1-6 -

- BIKE ASSEMBLY COUNTER, FOIO

RATE BOARD, FOIO

TOOL CABINET, FOIO -

PROVIDE BACKING FOR FOIO WALL MOUNT

ENLARGED BIKE ASSEMBLY PLAN

4' - 4 1/2"

\_ \_ 6' **-** 0"

( A-704 )

HATCHED AREA INDICATES EXTENT OF WM-2

SYSTEM PER 4/A-804

SCALE: 1/4" = 1'-0"