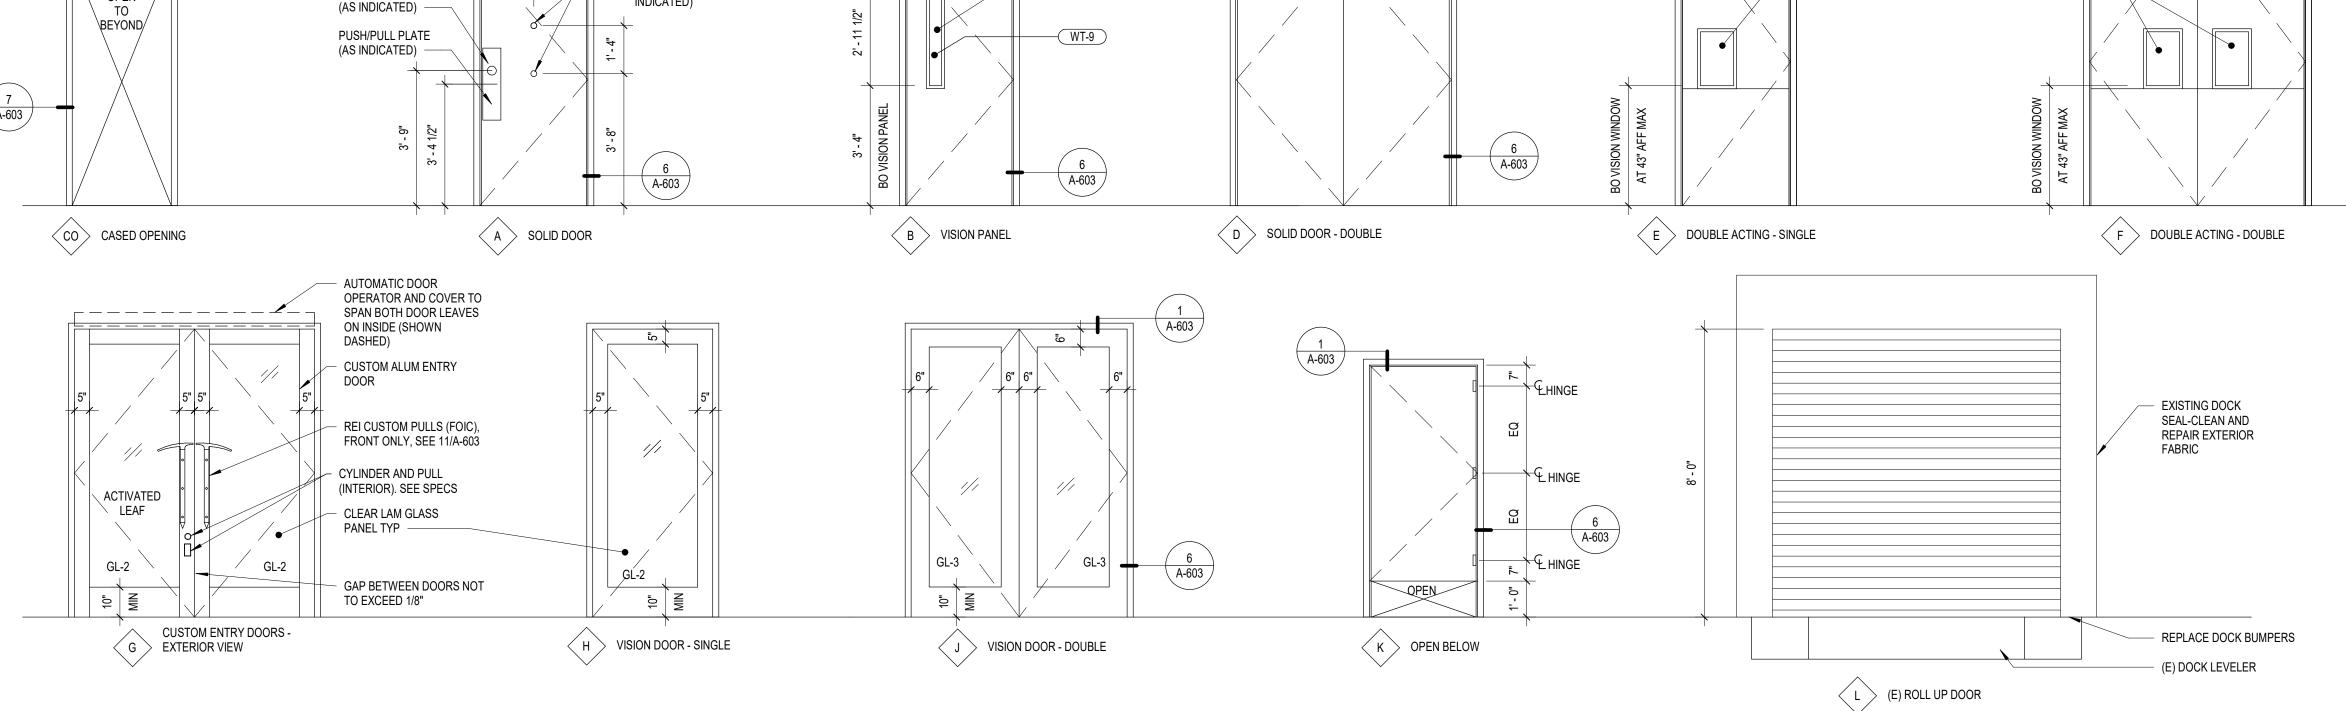

ZE AND OPENNESS. |  |  |  |  |  |  |
|-------------------------------------------------------|--|--|--|--|--|--|
|                                                       |  |  |  |  |  |  |
|                                                       |  |  |  |  |  |  |
|                                                       |  |  |  |  |  |  |
|                                                       |  |  |  |  |  |  |
|                                                       |  |  |  |  |  |  |
|                                                       |  |  |  |  |  |  |
|                                                       |  |  |  |  |  |  |
|                                                       |  |  |  |  |  |  |
|                                                       |  |  |  |  |  |  |









| Н۷    | V1-MAIN ENTRY                  |            |                                          |
|-------|--------------------------------|------------|------------------------------------------|
| BY SH | ELL CONTRACTOR:                |            |                                          |
| 2 EA  | GEAR HINGE                     | PEMKO      | DFM SLF HD1                              |
| 1 EA  | LONG THROW LOCK                | ADAMS-RITE | MS-1850A                                 |
| 1 EA  | 3 PT HEADER BOLT (INACTIVE)    | ADAMS-RITE | 4016                                     |
| 1 EA  | 3 PT THRESHOLD BOLT (INACTIVE) | ADAMS-RITE | 4015                                     |
| 2 EA  | MORTISE CYLINDER (ACTIVE)      | BEST       | 1E74 C181 RP3 626                        |
|