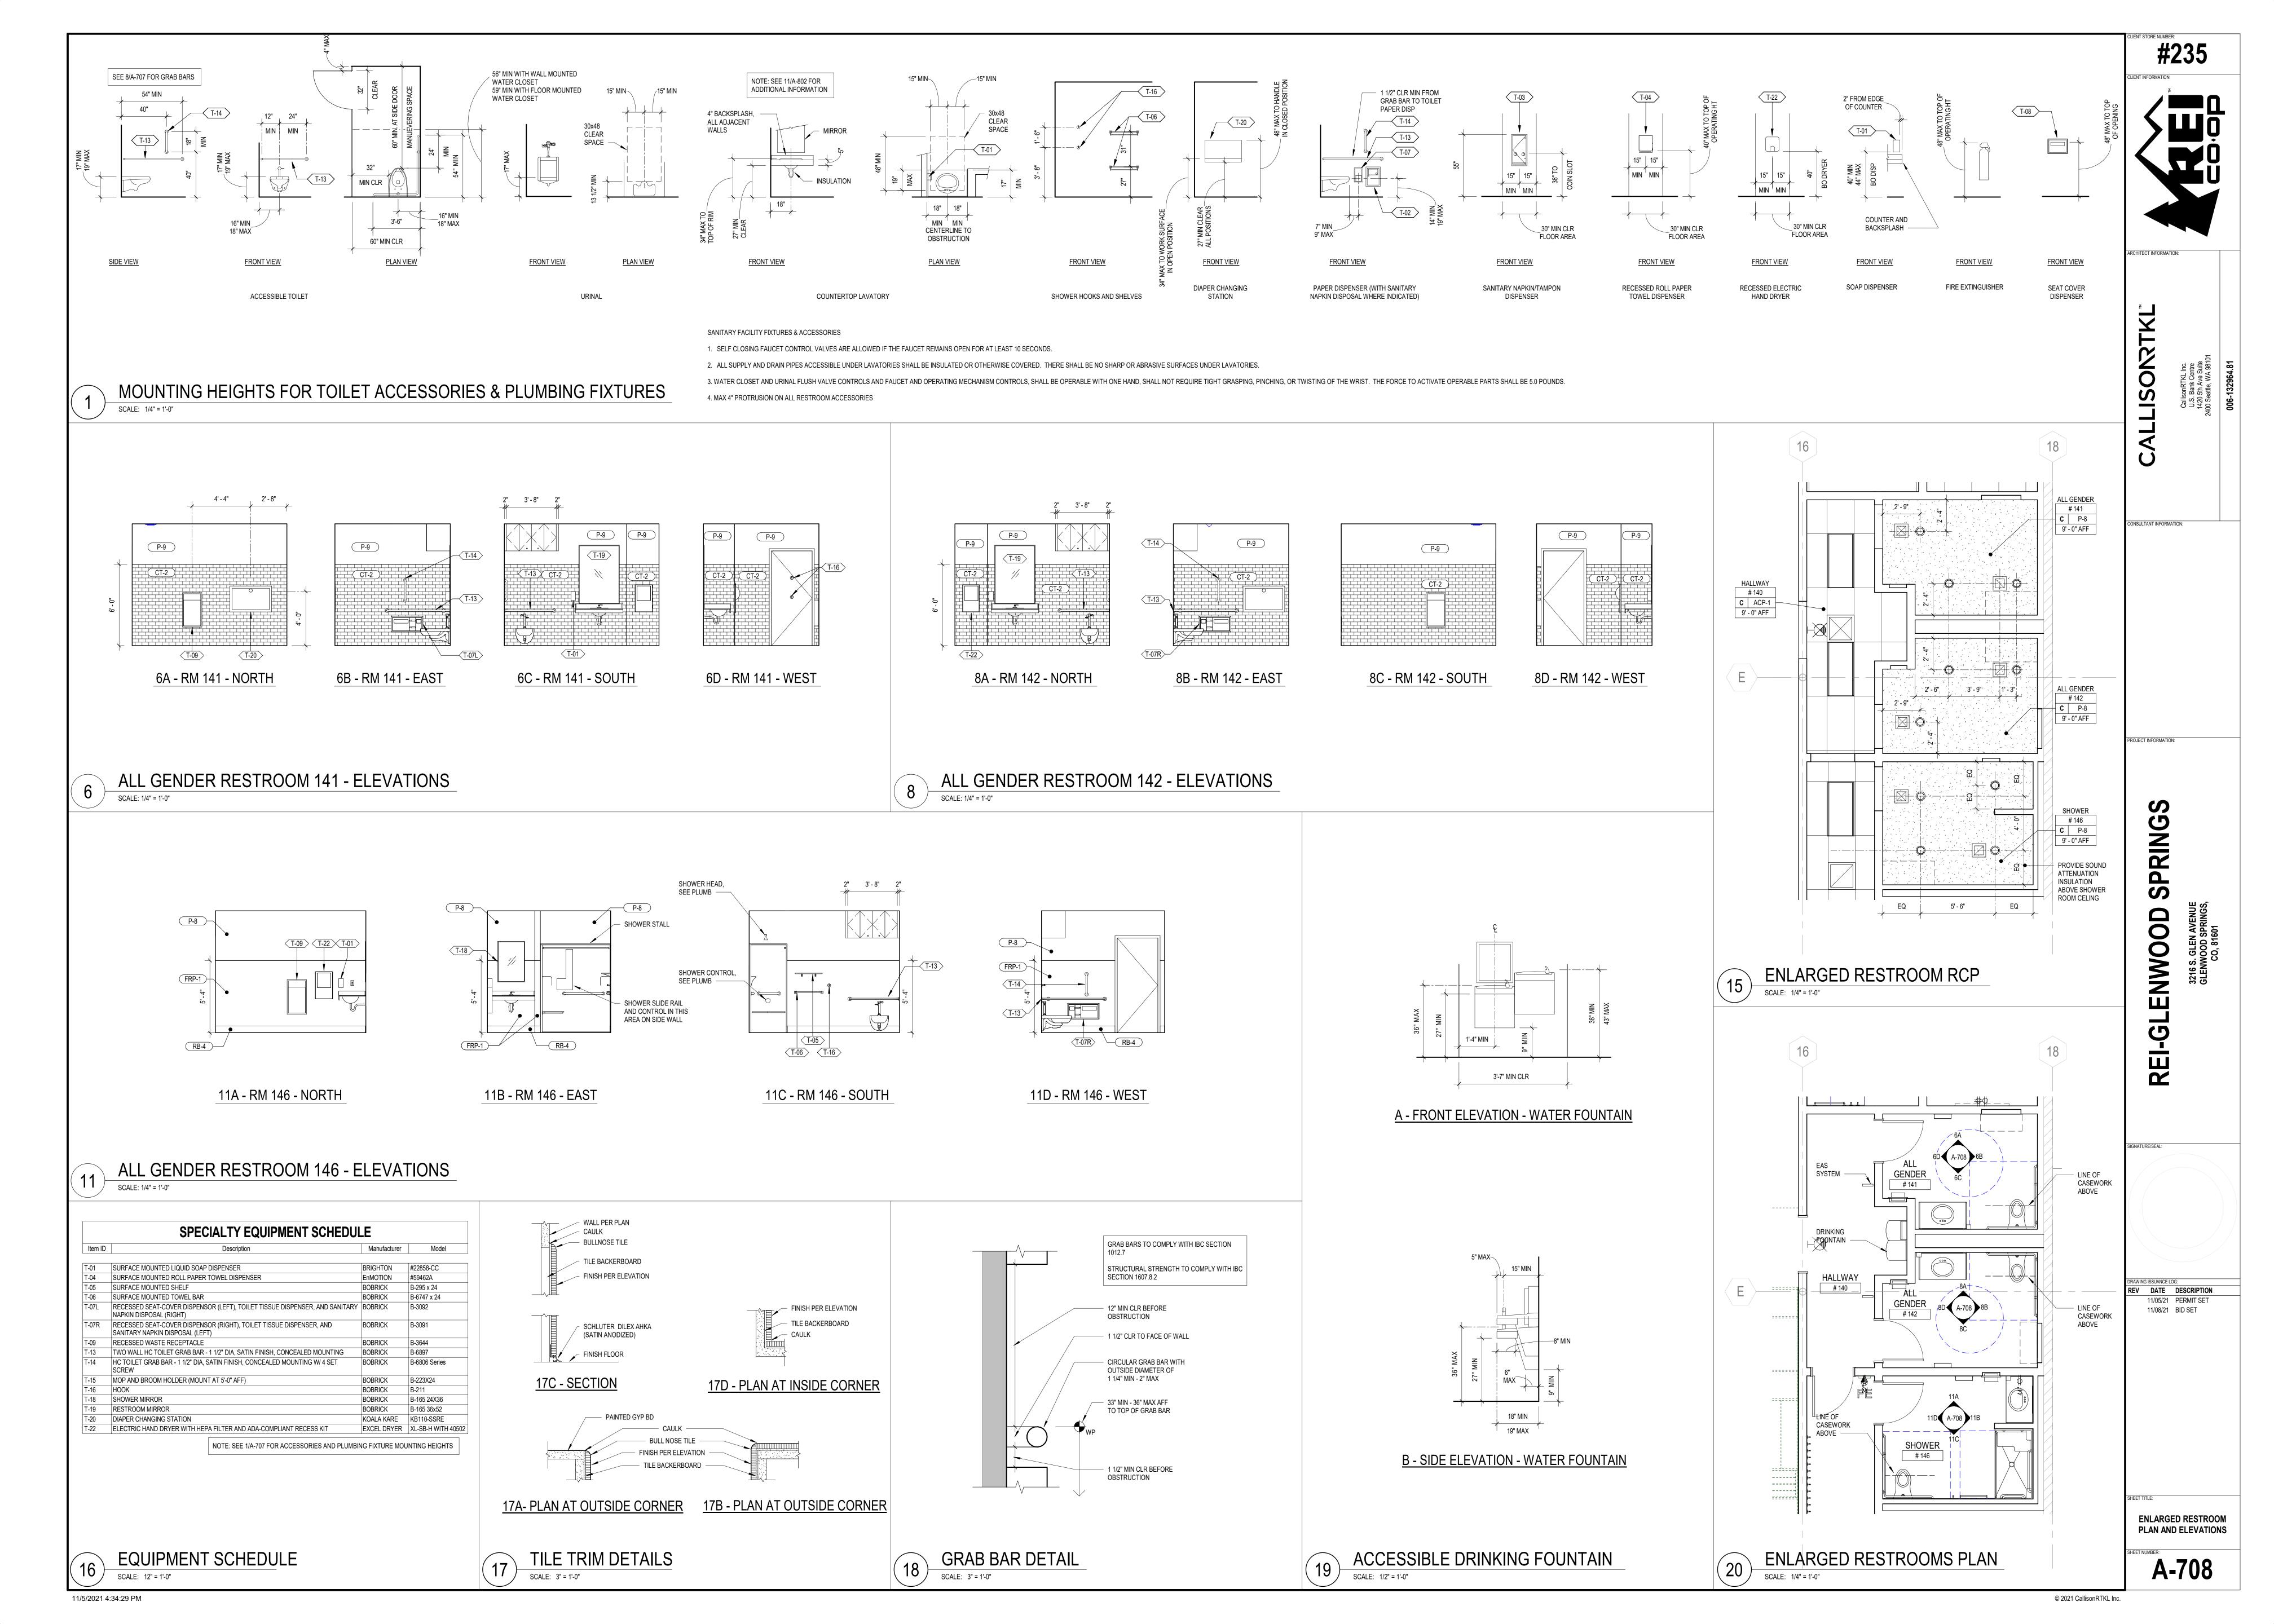

IN STORES WITH RENTALS                            |  |
| T    | HOT BOX                         | FOIO           | SKI                | SUN VALLEY SKI TOOLS                                               | 220V           | NO LONGER IN PRODUCTION                                     |  |



BIKE ASSEMBLY ROOM 150 - ELEVATIONS SCALE: 1/4" = 1'-0"

11/5/2021 4:34:08 PM

RAWING ISSUANCE LOG:

EV DATE DESCRIPTION

11/05/21 PERMIT SET

ENLARGED BIKE AREA PLAN AND ELEVATIONS

A-704

11/08/21 BID SET

GRINDER, FOIO

HOSE REEL

A 1-6 -

- BIKE ASSEMBLY COUNTER, FOIO

RATE BOARD, FOIO

TOOL CABINET, FOIO -

PROVIDE BACKING FOR FOIO WALL MOUNT

ENLARGED BIKE ASSEMBLY PLAN

4' - 4 1/2"

\_ \_ 6' **-** 0"

( A-704 )

HATCHED AREA INDICATES EXTENT OF WM-2

SYSTEM PER 4/A-804

SCALE: 1/4" = 1'-0"