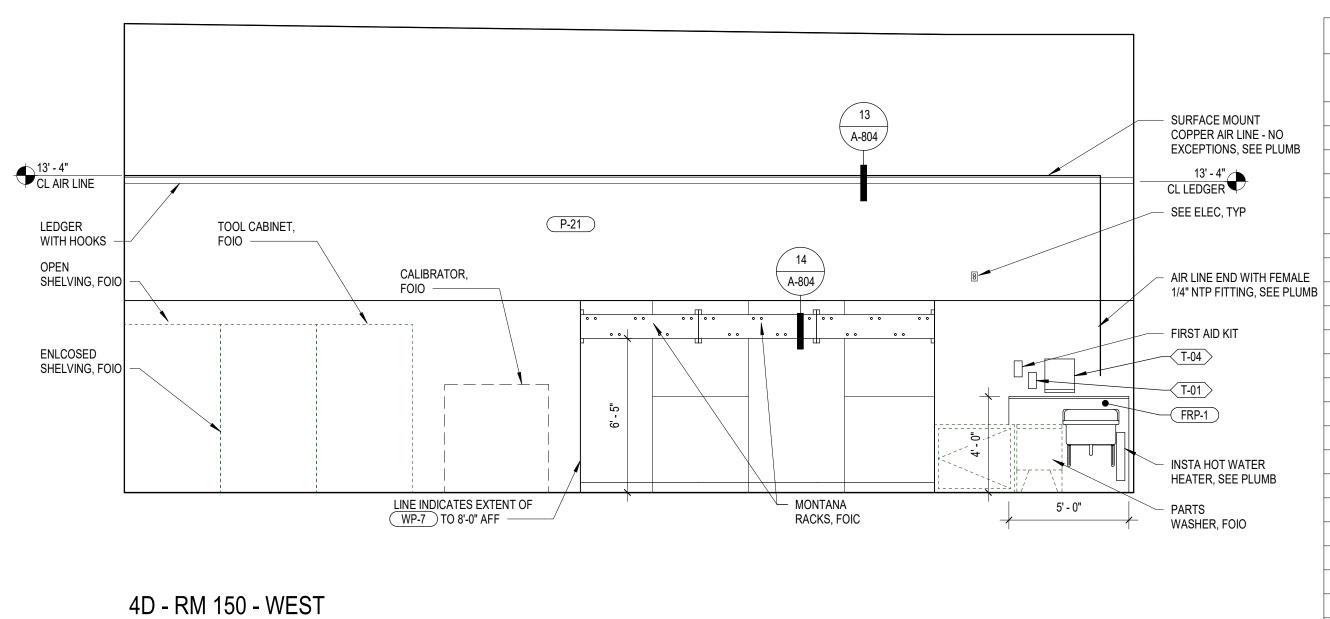

## **REI-GLENWOOD SPRINGS**

3216 S. GLEN AVENUE GLENWOOD SPRINGS, CO, 81601

EACH

FINISH SYSTEM

ELECTRONIC ARTICLE SURVEILLANCE

EXTERIOR INSULATION AND

**ABBREVIATIONS** 

AHU ALT