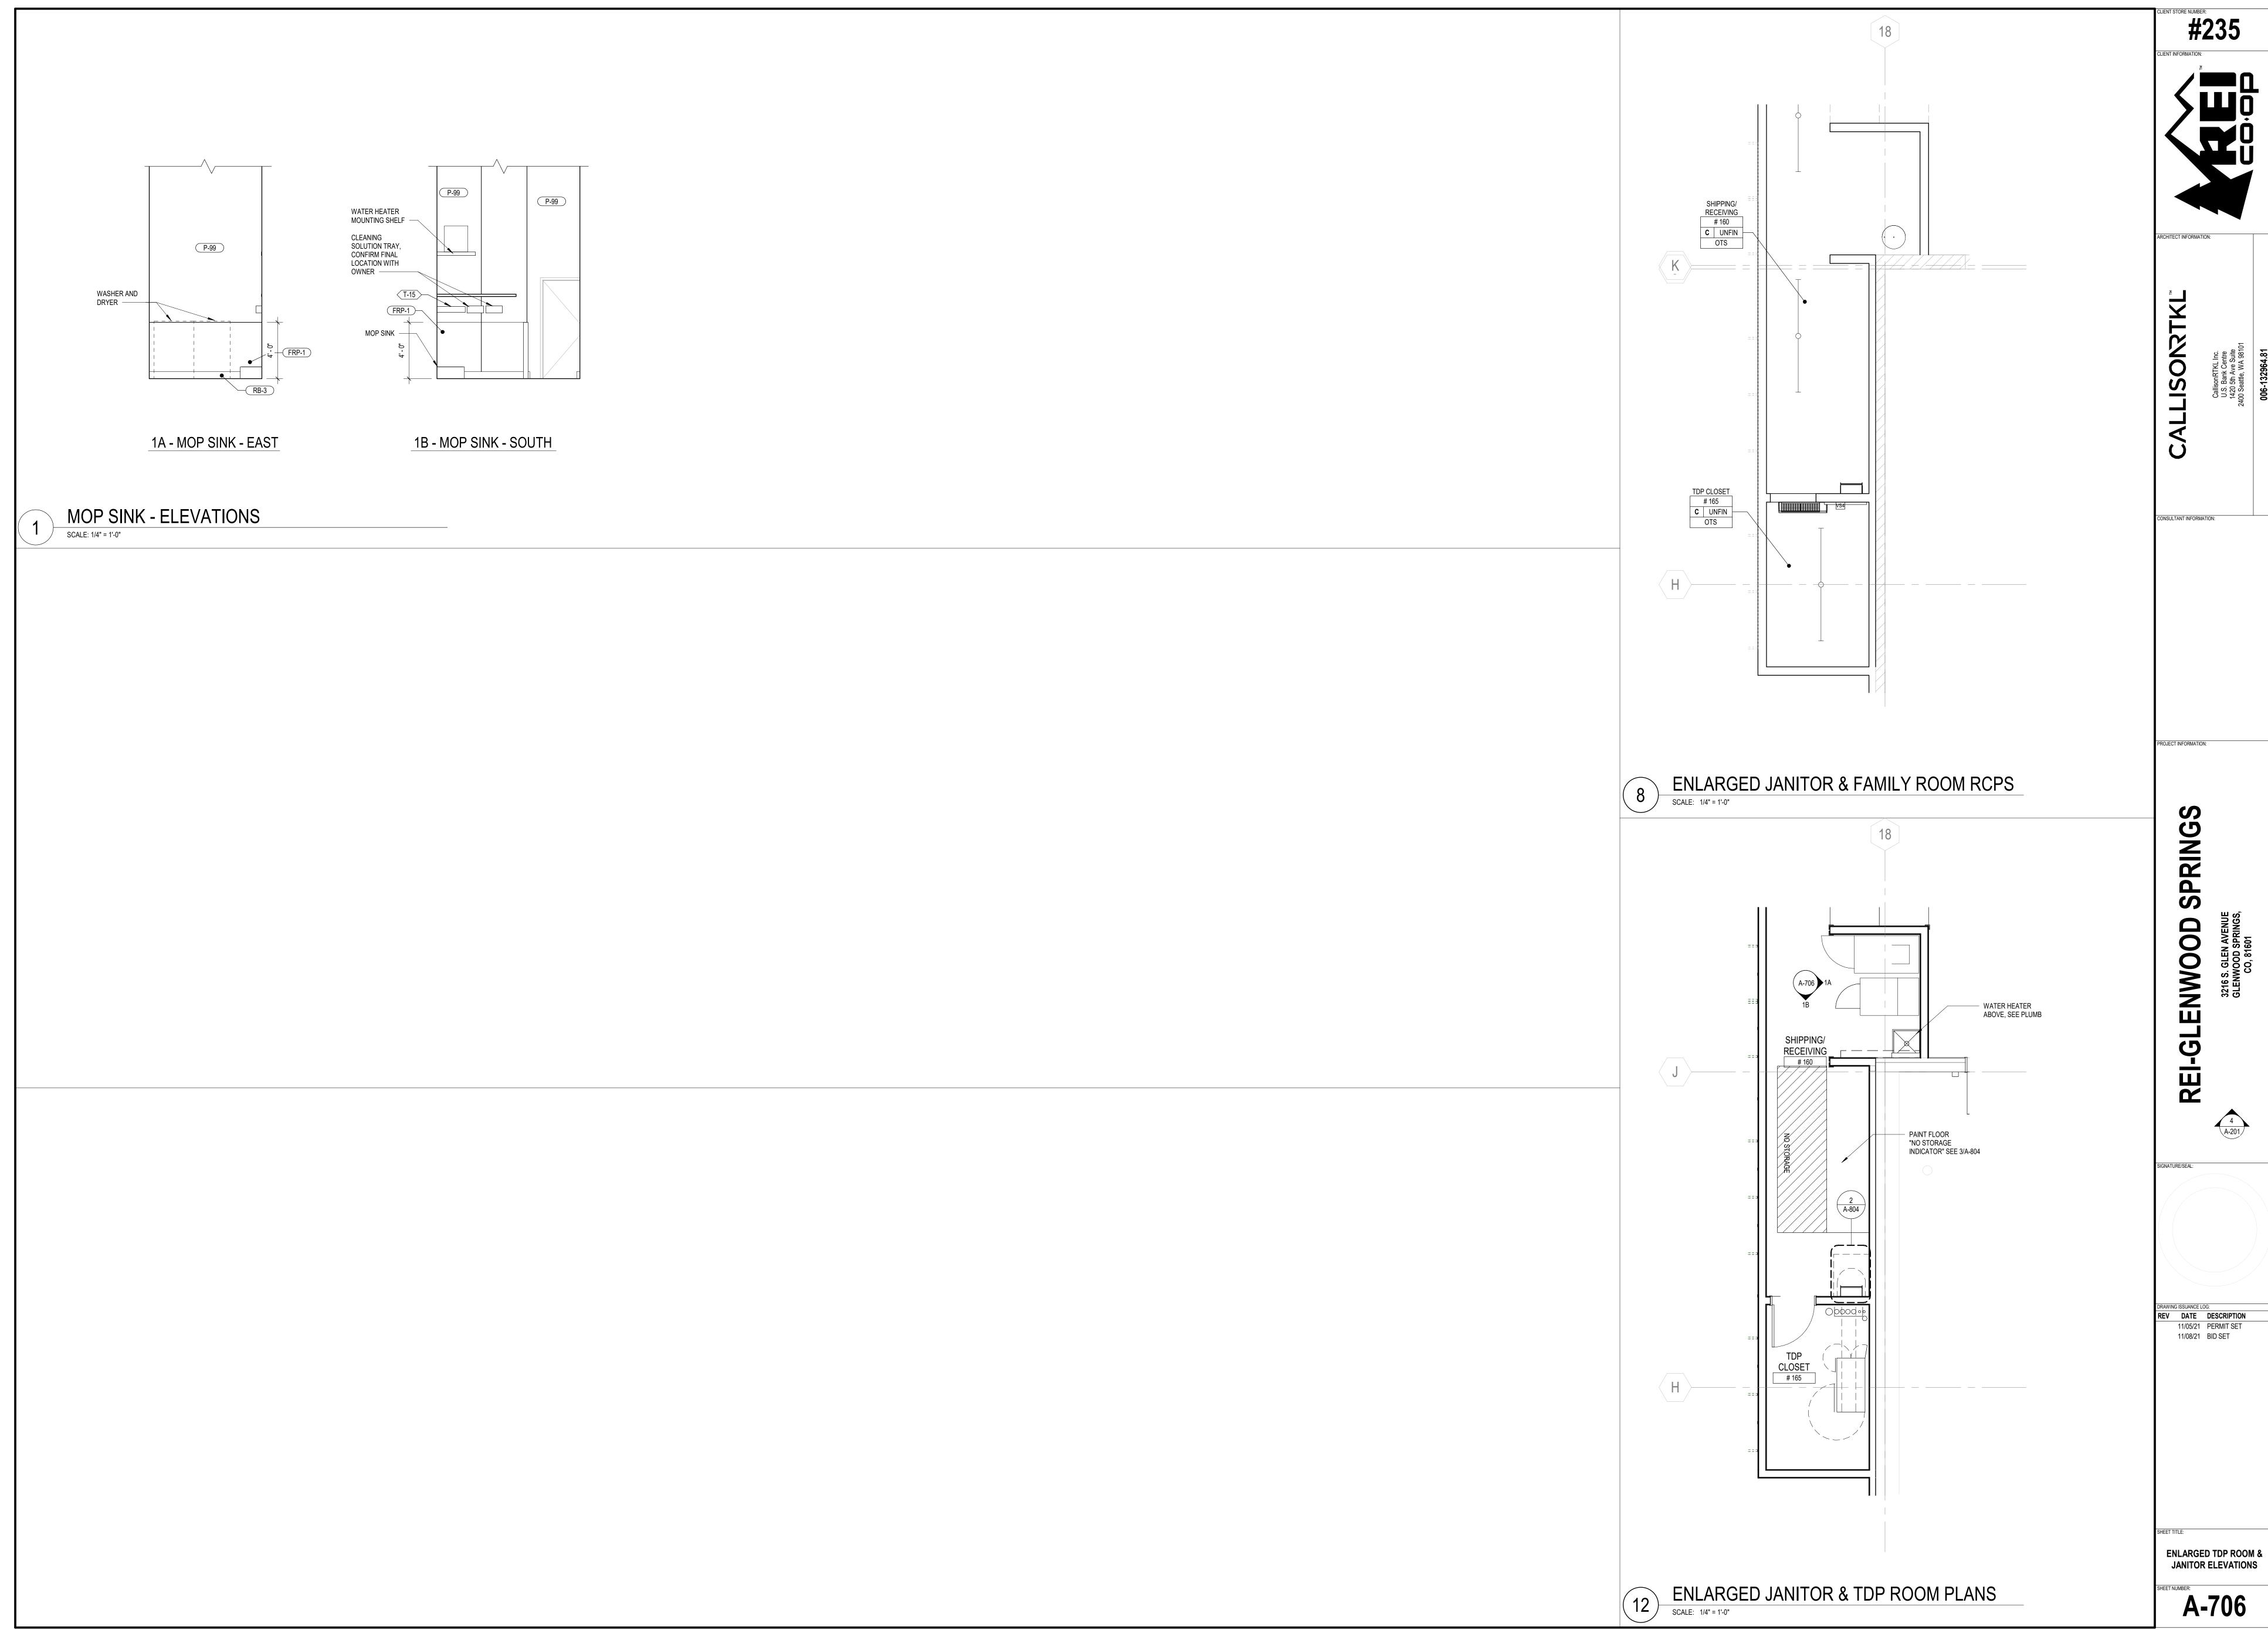

LLED IN STORES WITH RENTALS                            |  |
| T    | HOT BOX                         | FOIO           | SKI                | SUN VALLEY SKI TOOLS                                               | 220V           | NO LONGER IN PRODUCTION                                     |  |



BIKE ASSEMBLY ROOM 150 - ELEVATIONS SCALE: 1/4" = 1'-0"

11/5/2021 4:34:08 PM

RAWING ISSUANCE LOG:

EV DATE DESCRIPTION

11/05/21 PERMIT SET

ENLARGED BIKE AREA PLAN AND ELEVATIONS

A-704

11/08/21 BID SET

GRINDER, FOIO

HOSE REEL

A 1-6 -

- BIKE ASSEMBLY COUNTER, FOIO

RATE BOARD, FOIO

TOOL CABINET, FOIO -

PROVIDE BACKING FOR FOIO WALL MOUNT

ENLARGED BIKE ASSEMBLY PLAN

4' - 4 1/2"

\_ \_ 6' **-** 0"

( A-704 )

HATCHED AREA INDICATES EXTENT OF WM-2

SYSTEM PER 4/A-804

SCALE: 1/4" = 1'-0"