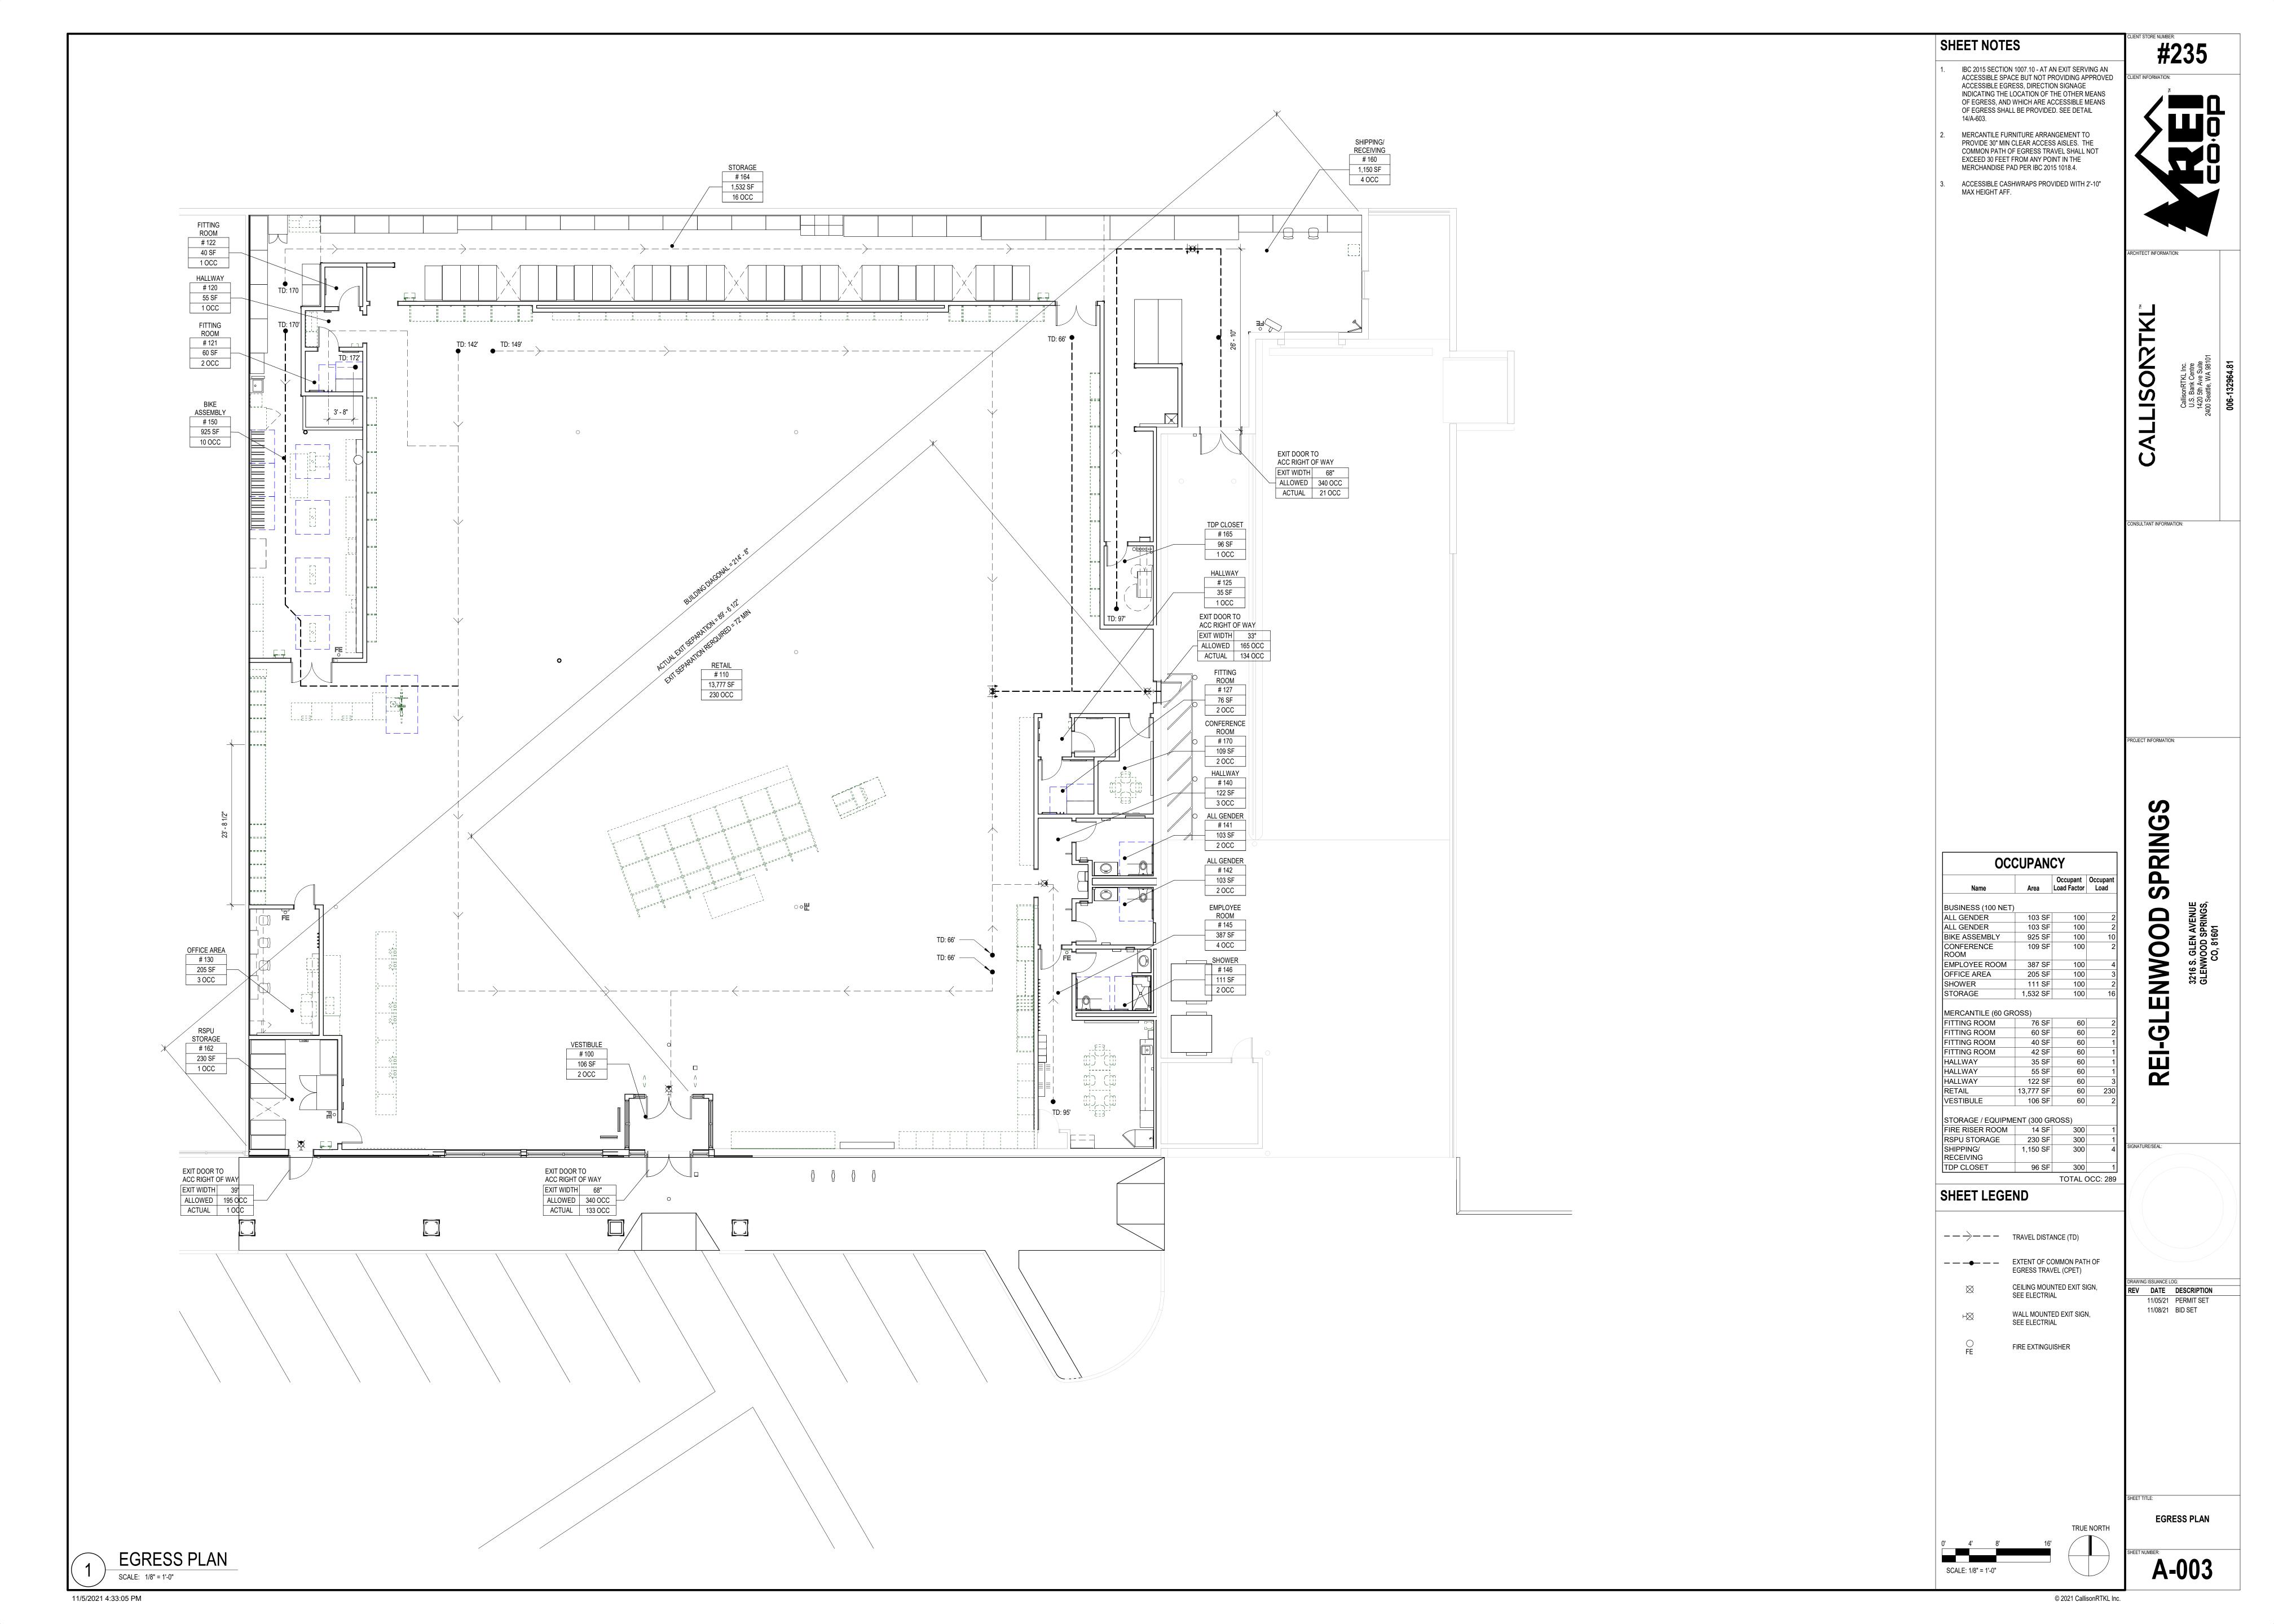

> LEASE AREA: NUMBER OF STORIES: OCCUPANCY: CONSTRUCTION TYPE: SPRINKLERED (YES/NO): FIRE ALARM (YES/NO): SEISMIC DESIGN CATEGORY: WIND DESIGN SPEED: SNOW LOAD:

OCCUPANT LOAD

STORAGE / EQUIPMENT (300 GROSS)

**EGRESS INFORMATION** 

**BUSINESS (100 NET)** MERCANTILE (60 GROSS)

SEE A-003 FOR EGRESS LOADING

Occupancy

2020 NATIONAL ENERGY CODE 2015 INTERNATIOAL FIRE CODE

115 MPH/ EXPOSURE = C

2015 INTERNATIONAL BUILDING CODE 2015 INTERNATIONAL BUILDING CODE 2017 ICC 117.1 2015 INTERNATIONAL PLUMBING CODE 2015 INTERNATIONAL MECHANICAL CODE 2015 INTERNATIONAL ENERGY EFFICENCY CODE

INTERIOR DETAILS

INTERIOR DETAILS

SITE PLAN

SITE DETIALS

TENT DRYING RACK DETAILS

**CASEWORK DETAILS** 

EGRESS PLAN DEMO FLOOR PLAN

DEMO ROOF PLAN