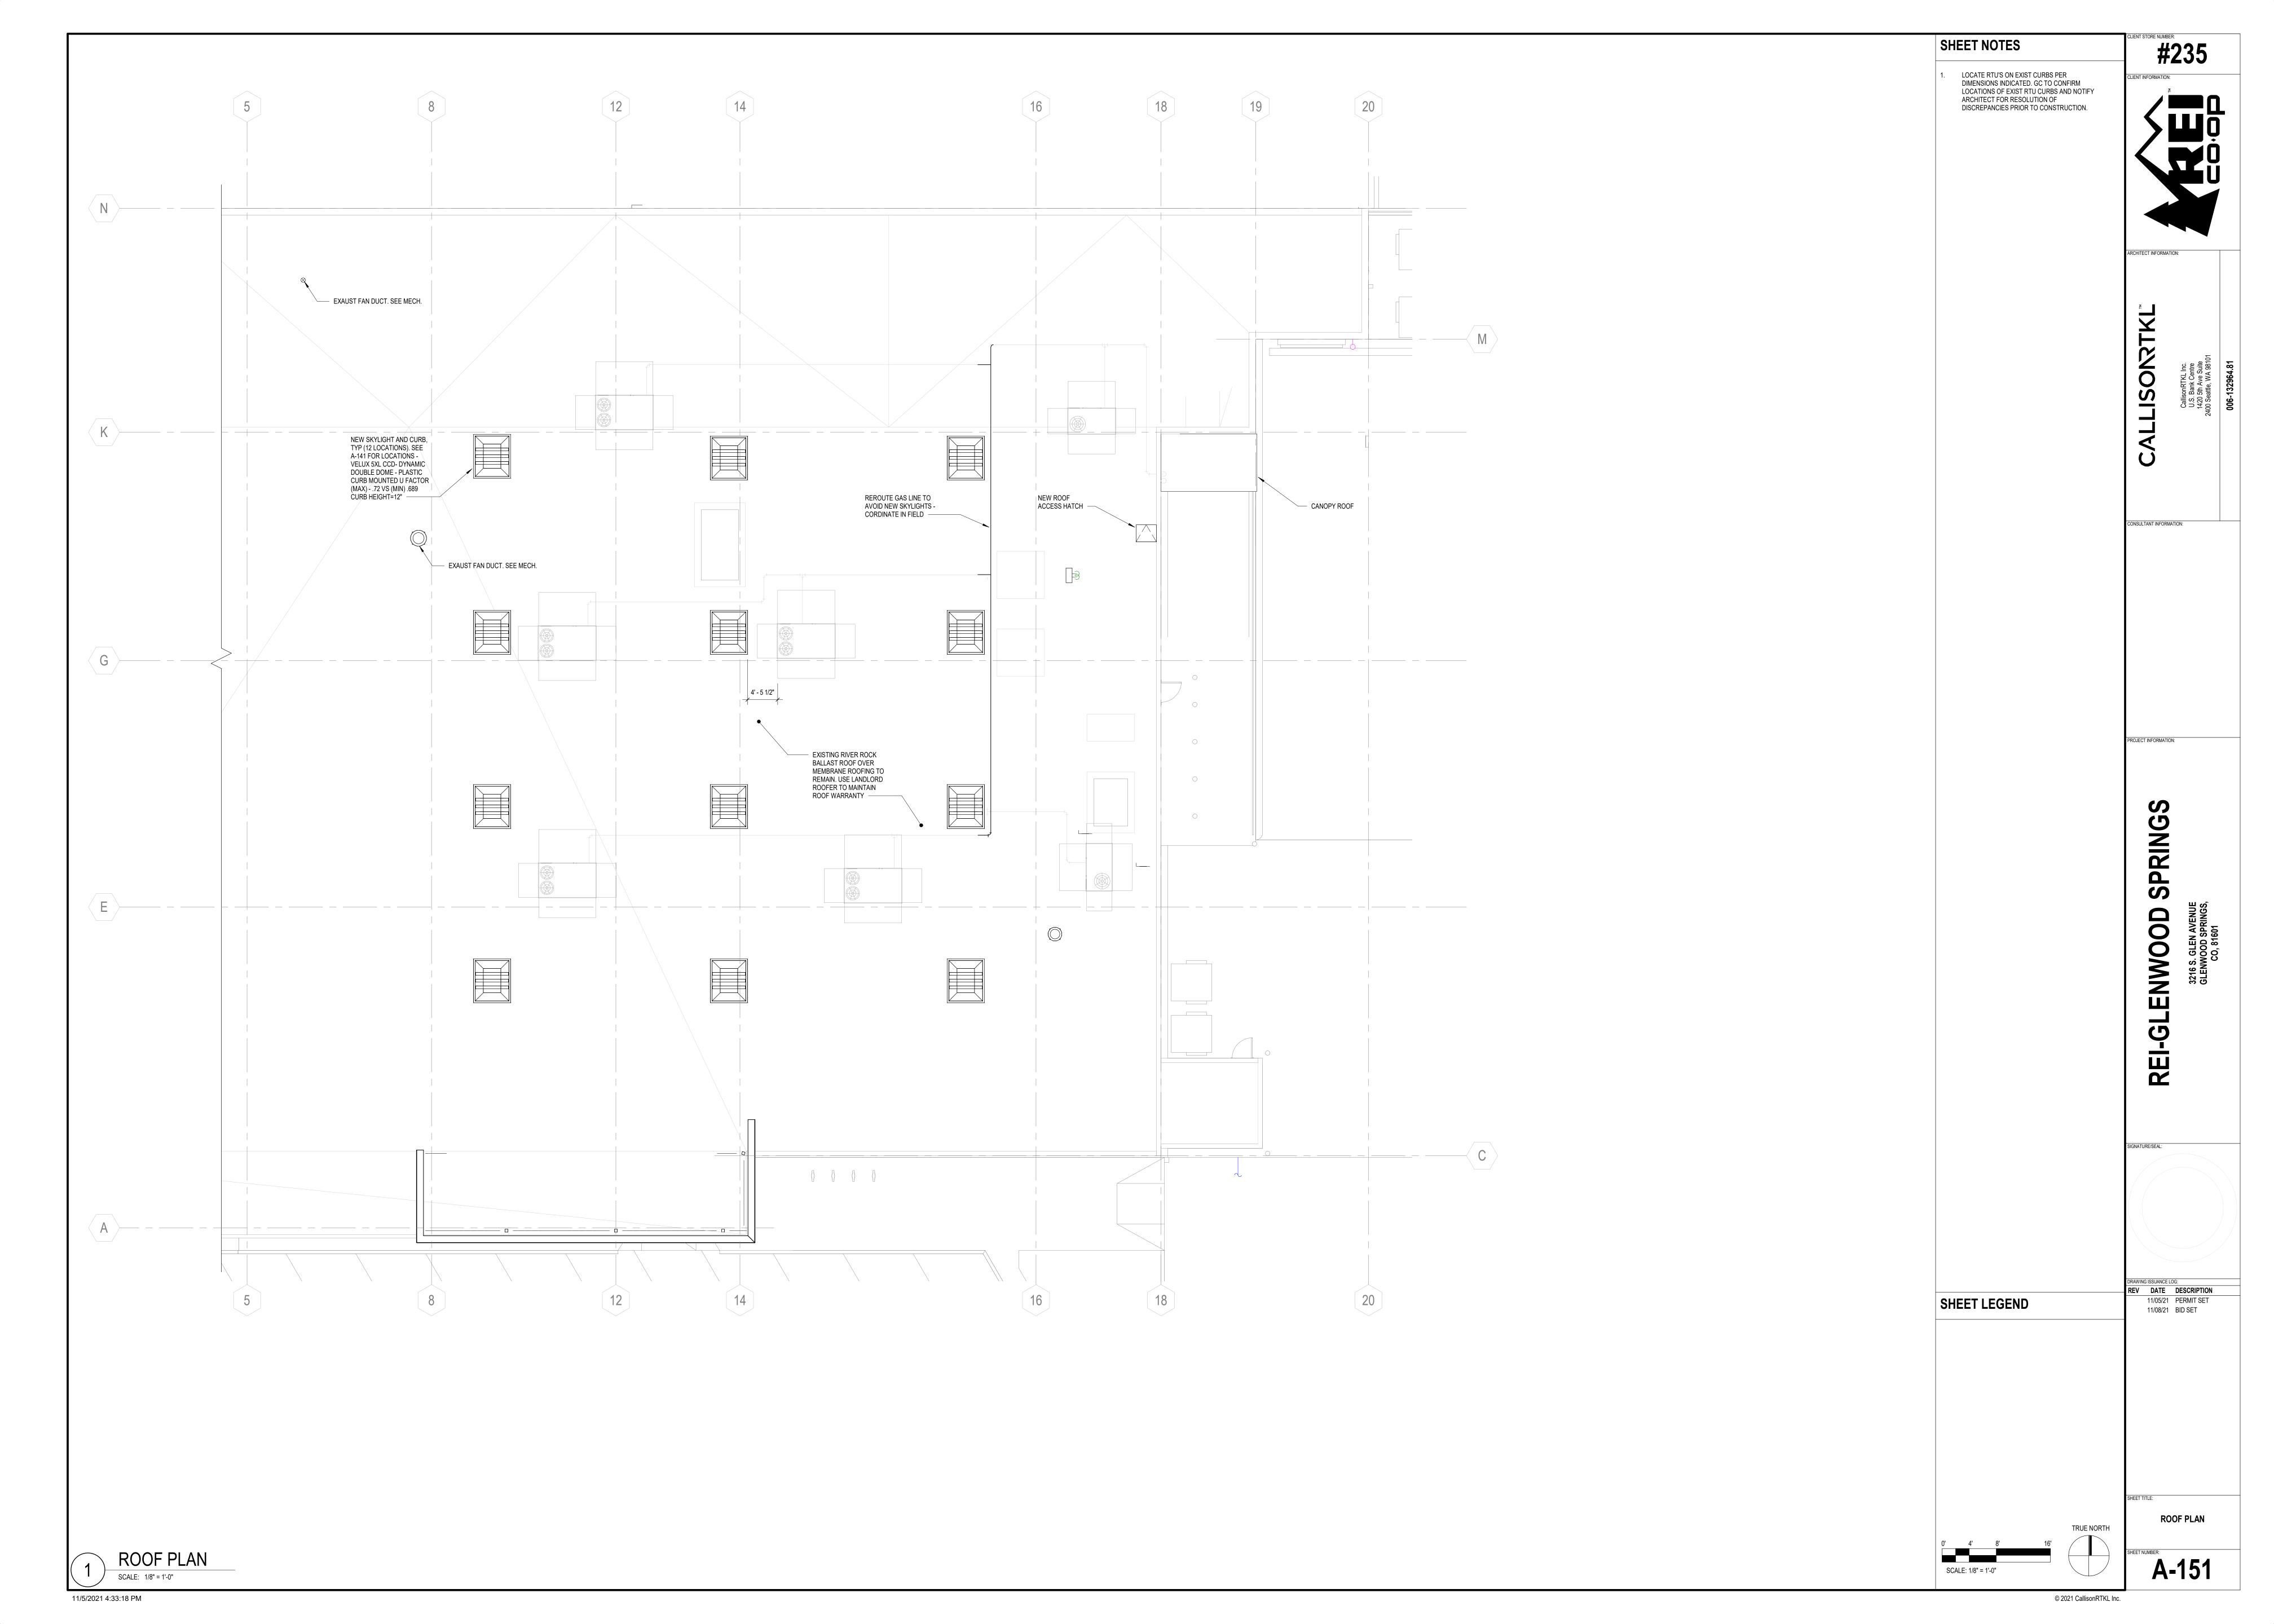

|
|                     | SITE SIGNAGE BUILDING ADDRESS SIGNAGE                                      | • •               | • •          | ,      | COMPLY WITH CITY CODE                                                                                                                                     |



DRAWING ISSUANCE LOG:

REV DATE DESCRIPTION

11/05/21 PERMIT SET

11/08/21 BID SET

RESPONSIBILITY MATRIX









ARCHITECT INFORMATION:

CONSULTANT INFORMATION:

SPRING ENWOOD

REI-GL

RAWING ISSUANCE LOG: REV DATE DESCRIPTION 11/05/21 PERMIT SET

11/08/21 BID SET

DEMO REFLECTED CEILING PLAN

AD-141

11/5/2021 4:34:42 PM

SCALE: 1/8" = 1'-0"















11/5/2021 4:33:23 PM



**A-202** 



11/5/2021 4:33:29 PM

A-301



A-302

STOREFRONT JAMB DETAIL AT CMU

3" = 1'-0"

STOREFRONT JAMB DETAIL AT FRAMING

BO CANOPY 10' - 8"

- EXISTING EIFS FINISH

DEMO STOREFRONT

REMOVE PORTION OF EIFS RETURN

STOREFRONT JAMB DETAIL AT VESTIBULE

EDGE OF CONC CURB BELOW -

ALUM STOREFRONT SYSTEM -

EDGE OF CONC CURB BELOW

SEAL WATER RESISTIVE

BARRIER TO FLASHING

STEEL C-CHANNEL

WOOD BLOCKING -

- EDGE OF GYPSUM FURRING BELOW WALL FRAMING - GYPSUM WALLBOARD ALUM STOREFRONT SYSTEM WATER RESISTIVE BARRIER 7/8" HAT CHANNEL @ 16" OC —— STAINLES STEEL SELF DRILLING TRIM HEAD SIDING SCRE (TYP) — SEAL WATER RESISTIVE BARRIER TO STOREFRONT AT AT STEEL OF CHANNEL WOOD BLOCKING 1/4" REVEAL. WOOD BACKER-- PAINT BLACK

EXISTING FRAMING
TO REMAIN

REMOVE GYP F