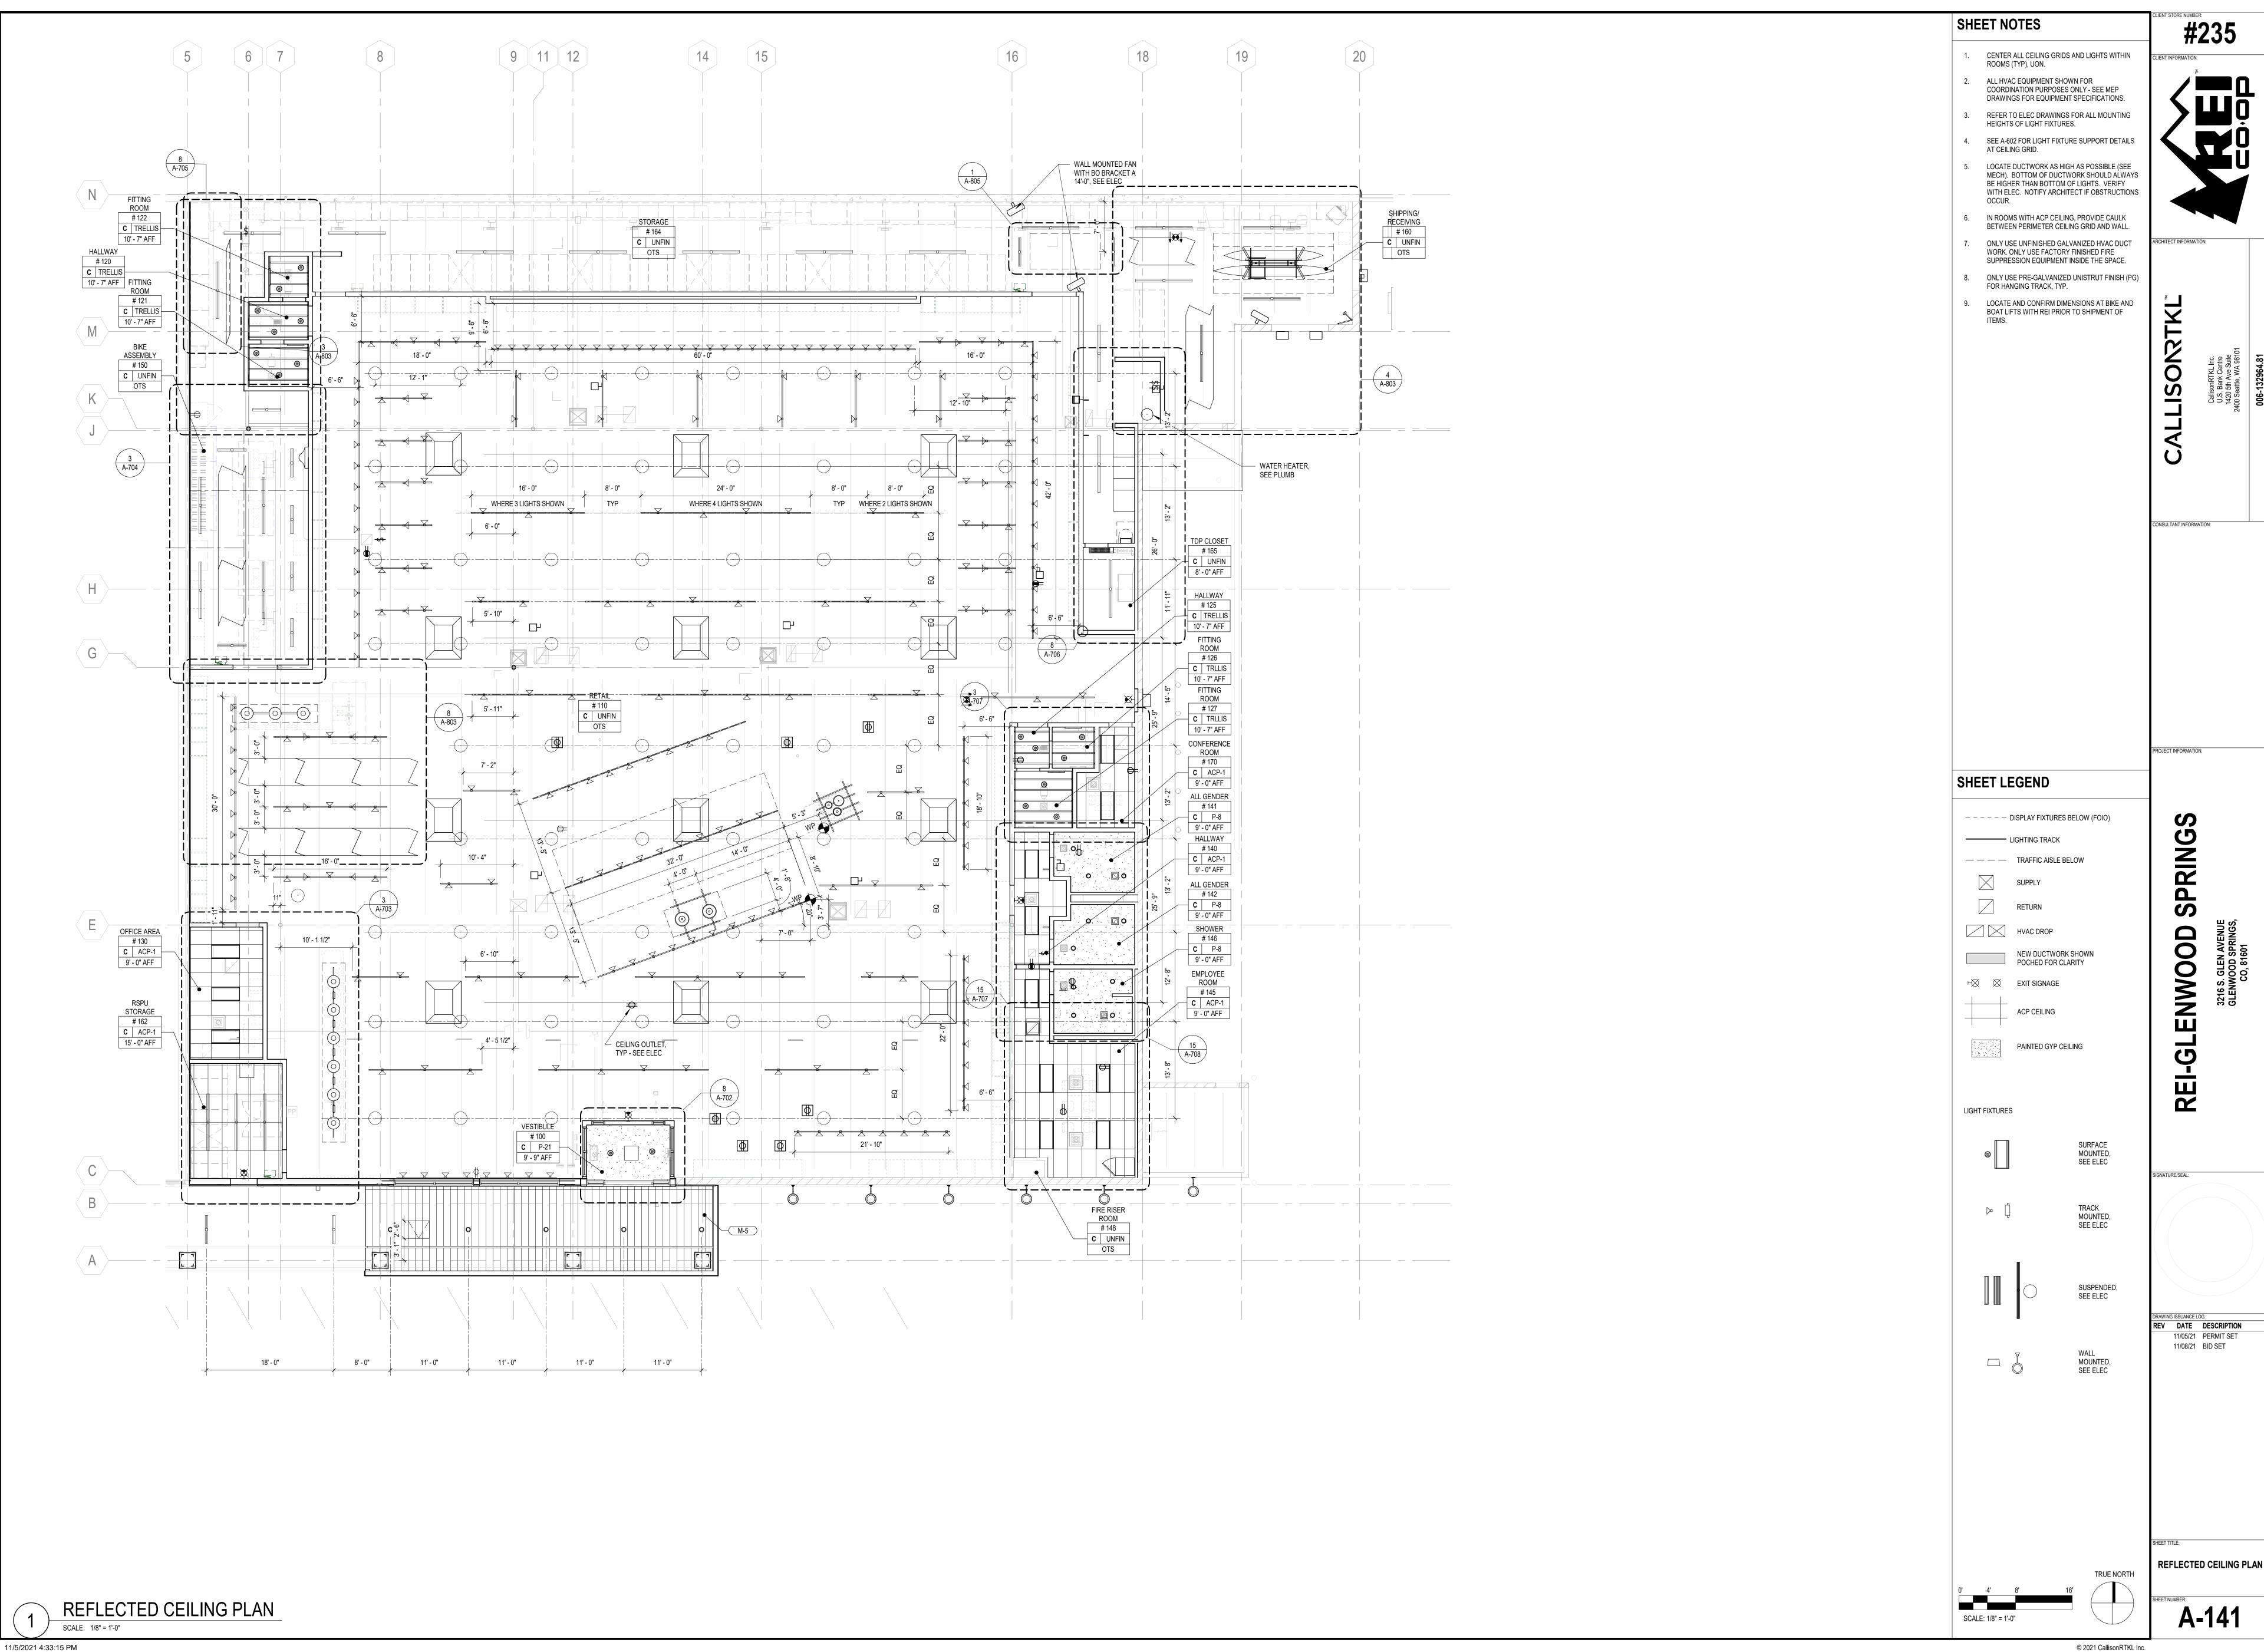

|
|                     | SITE SIGNAGE BUILDING ADDRESS SIGNAGE                                      | • •               | • •          | ,      | COMPLY WITH CITY CODE                                                                                                                                     |



DRAWING ISSUANCE LOG:

REV DATE DESCRIPTION

11/05/21 PERMIT SET

11/08/21 BID SET

RESPONSIBILITY MATRIX









ARCHITECT INFORMATION:

CONSULTANT INFORMATION:

SPRING ENWOOD

REI-GL

RAWING ISSUANCE LOG: REV DATE DESCRIPTION 11/05/21 PERMIT SET

11/08/21 BID SET

DEMO REFLECTED CEILING PLAN

AD-141

11/5/2021 4:34:42 PM

SCALE: 1/8" = 1'-0"















11/5/2021 4:33:23 PM



**A-202** 



11/5/2021 4:33:29 PM

A-301



A-302

STOREFRONT JAMB DETAIL AT CMU

3" = 1'-0"

STOREFRONT JAMB DETAIL AT FRAMING

BO CANOPY 10' - 8"

- EXISTING EIFS FINISH

DEMO STOREFRONT

REMOVE PORTION OF EIFS RETURN

STOREFRONT JAMB DETAIL AT VESTIBULE

EDGE OF CONC CURB BELOW -

ALUM STOREFRONT SYSTEM -

EDGE OF CONC CURB BELOW

SEAL WATER RESISTIVE

BARRIER TO FLASHING

STEEL C-CHANNEL

WOOD BLOCKING -

- EDGE OF GYPSUM FURRING BELOW WALL FRAMING - GYPSUM WALLBOARD ALUM STOREFRONT SYSTEM WATER RESISTIVE BARRIER 7/8" HAT CHANNEL @ 16" OC —— STAINLES STEEL SELF DRILLING TRIM HEAD SIDING SCRE (TYP) — SEAL WATER RESISTIVE BARRIER TO STOREFRONT AT AT STEEL OF CHANNEL WOOD BLOCKING 1/4" REVEAL. WOOD BACKER-- PAINT BLACK

EXISTING FRAMING
TO REMAIN

REMOVE GYP