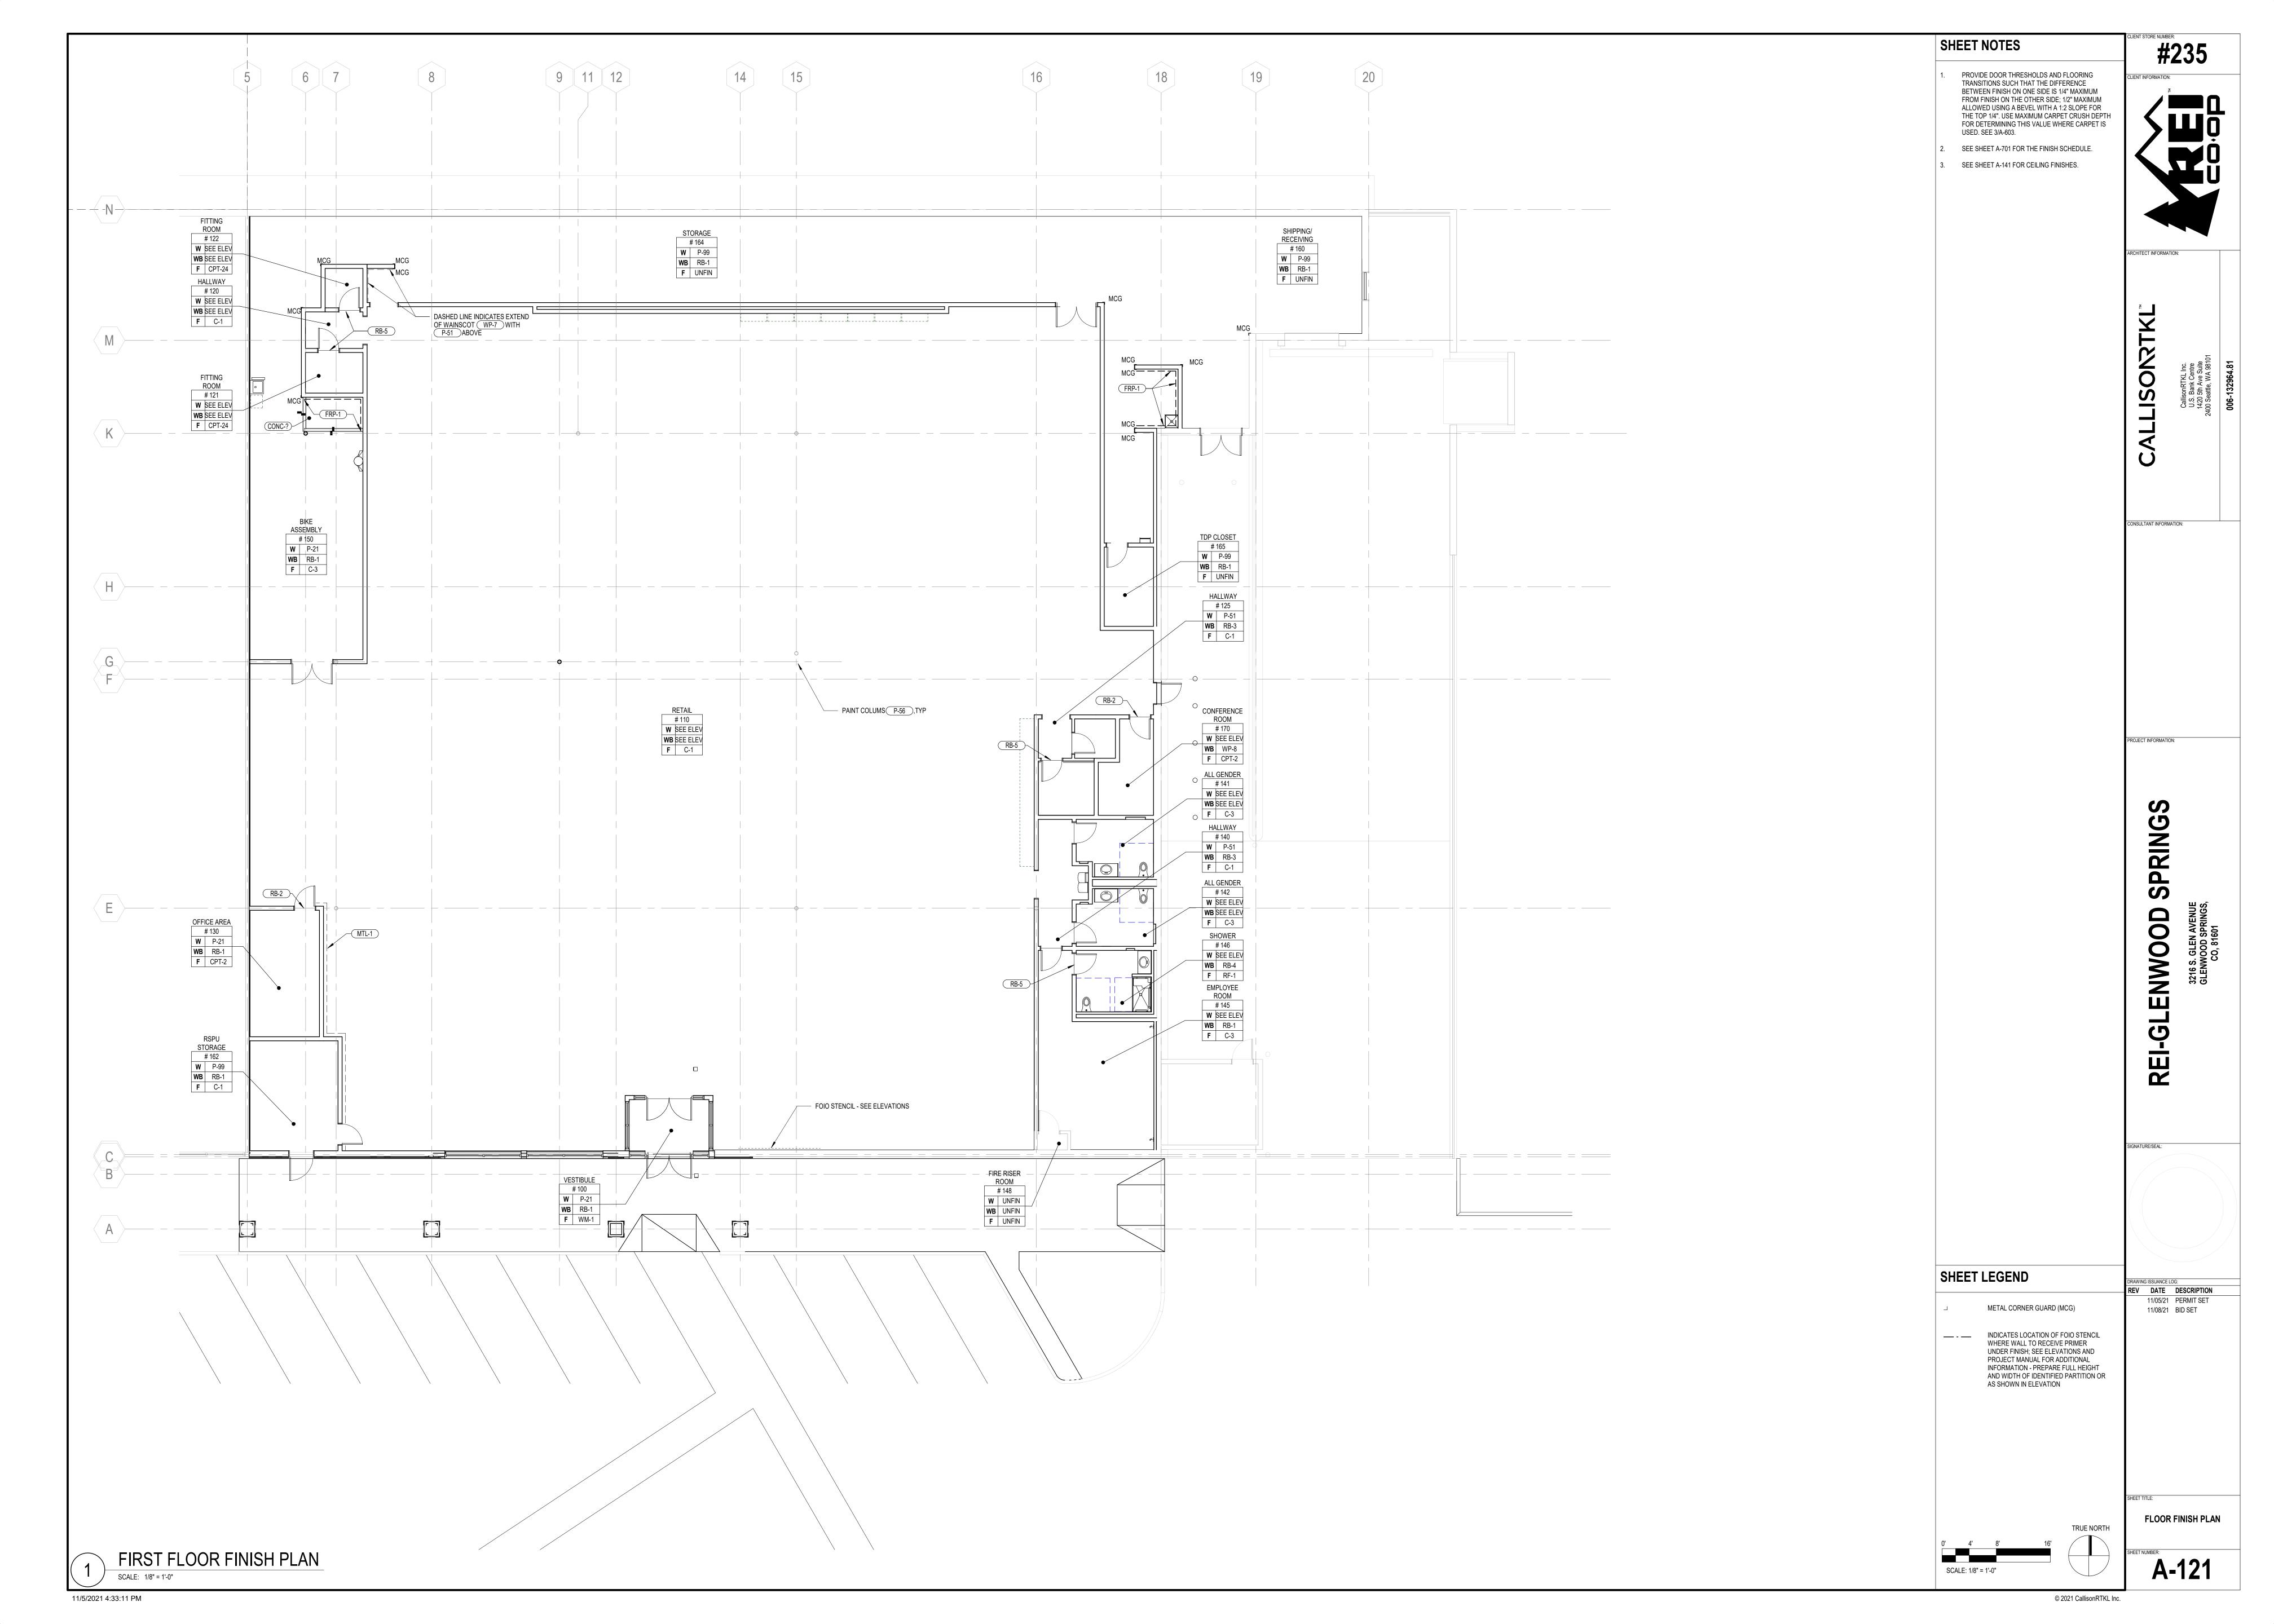

|
|                     | SITE SIGNAGE BUILDING ADDRESS SIGNAGE                                      | • •               | • •          | ,      | COMPLY WITH CITY CODE                                                                                                                                     |



DRAWING ISSUANCE LOG:

REV DATE DESCRIPTION

11/05/21 PERMIT SET

11/08/21 BID SET

RESPONSIBILITY MATRIX









ARCHITECT INFORMATION:

CONSULTANT INFORMATION:

SPRING ENWOOD

REI-GL

RAWING ISSUANCE LOG: REV DATE DESCRIPTION 11/05/21 PERMIT SET

11/08/21 BID SET

DEMO REFLECTED CEILING PLAN

AD-141

11/5/2021 4:34:42 PM

SCALE: 1/8" = 1'-0"















11/5/2021 4:33:23 PM



**A-202** 



11/5/2021 4:33:29 PM

A-301



A-302

STOREFRONT JAMB DETAIL AT CMU

3" = 1'-0"

STOREFRONT JAMB DETAIL AT FRAMING

BO CANOPY 10' - 8"

- EXISTING EIFS FINISH

DEMO STOREFRONT

REMOVE PORTION OF EIFS RETURN

STOREFRONT JAMB DETAIL AT VESTIBULE

EDGE OF CONC CURB BELOW -

ALUM STOREFRONT SYSTEM -

EDGE OF CONC CURB BELOW

SEAL WATER RESISTIVE

BARRIER TO FLASHING

STEEL C-CHANNEL

WOOD BLOCKING -

- EDGE OF GYPSUM FURRING BELOW WALL FRAMING - GYPSUM WALLBOARD ALUM STOREFRONT SYSTEM WATER RESISTIVE BARRIER 7/8" HAT CHANNEL @ 16" OC —— STAINLES STEEL SELF DRILLING TRIM HEAD SIDING SCRE (TYP) — SEAL WATER RESISTIVE BARRIER TO STOREFRONT AT AT STEEL OF CHANNEL WOOD BLOCKING 1/4" REVEAL. WOOD BACKER-- PAINT BLACK

EXISTING FRAMING
TO REMAIN

REMOVE G