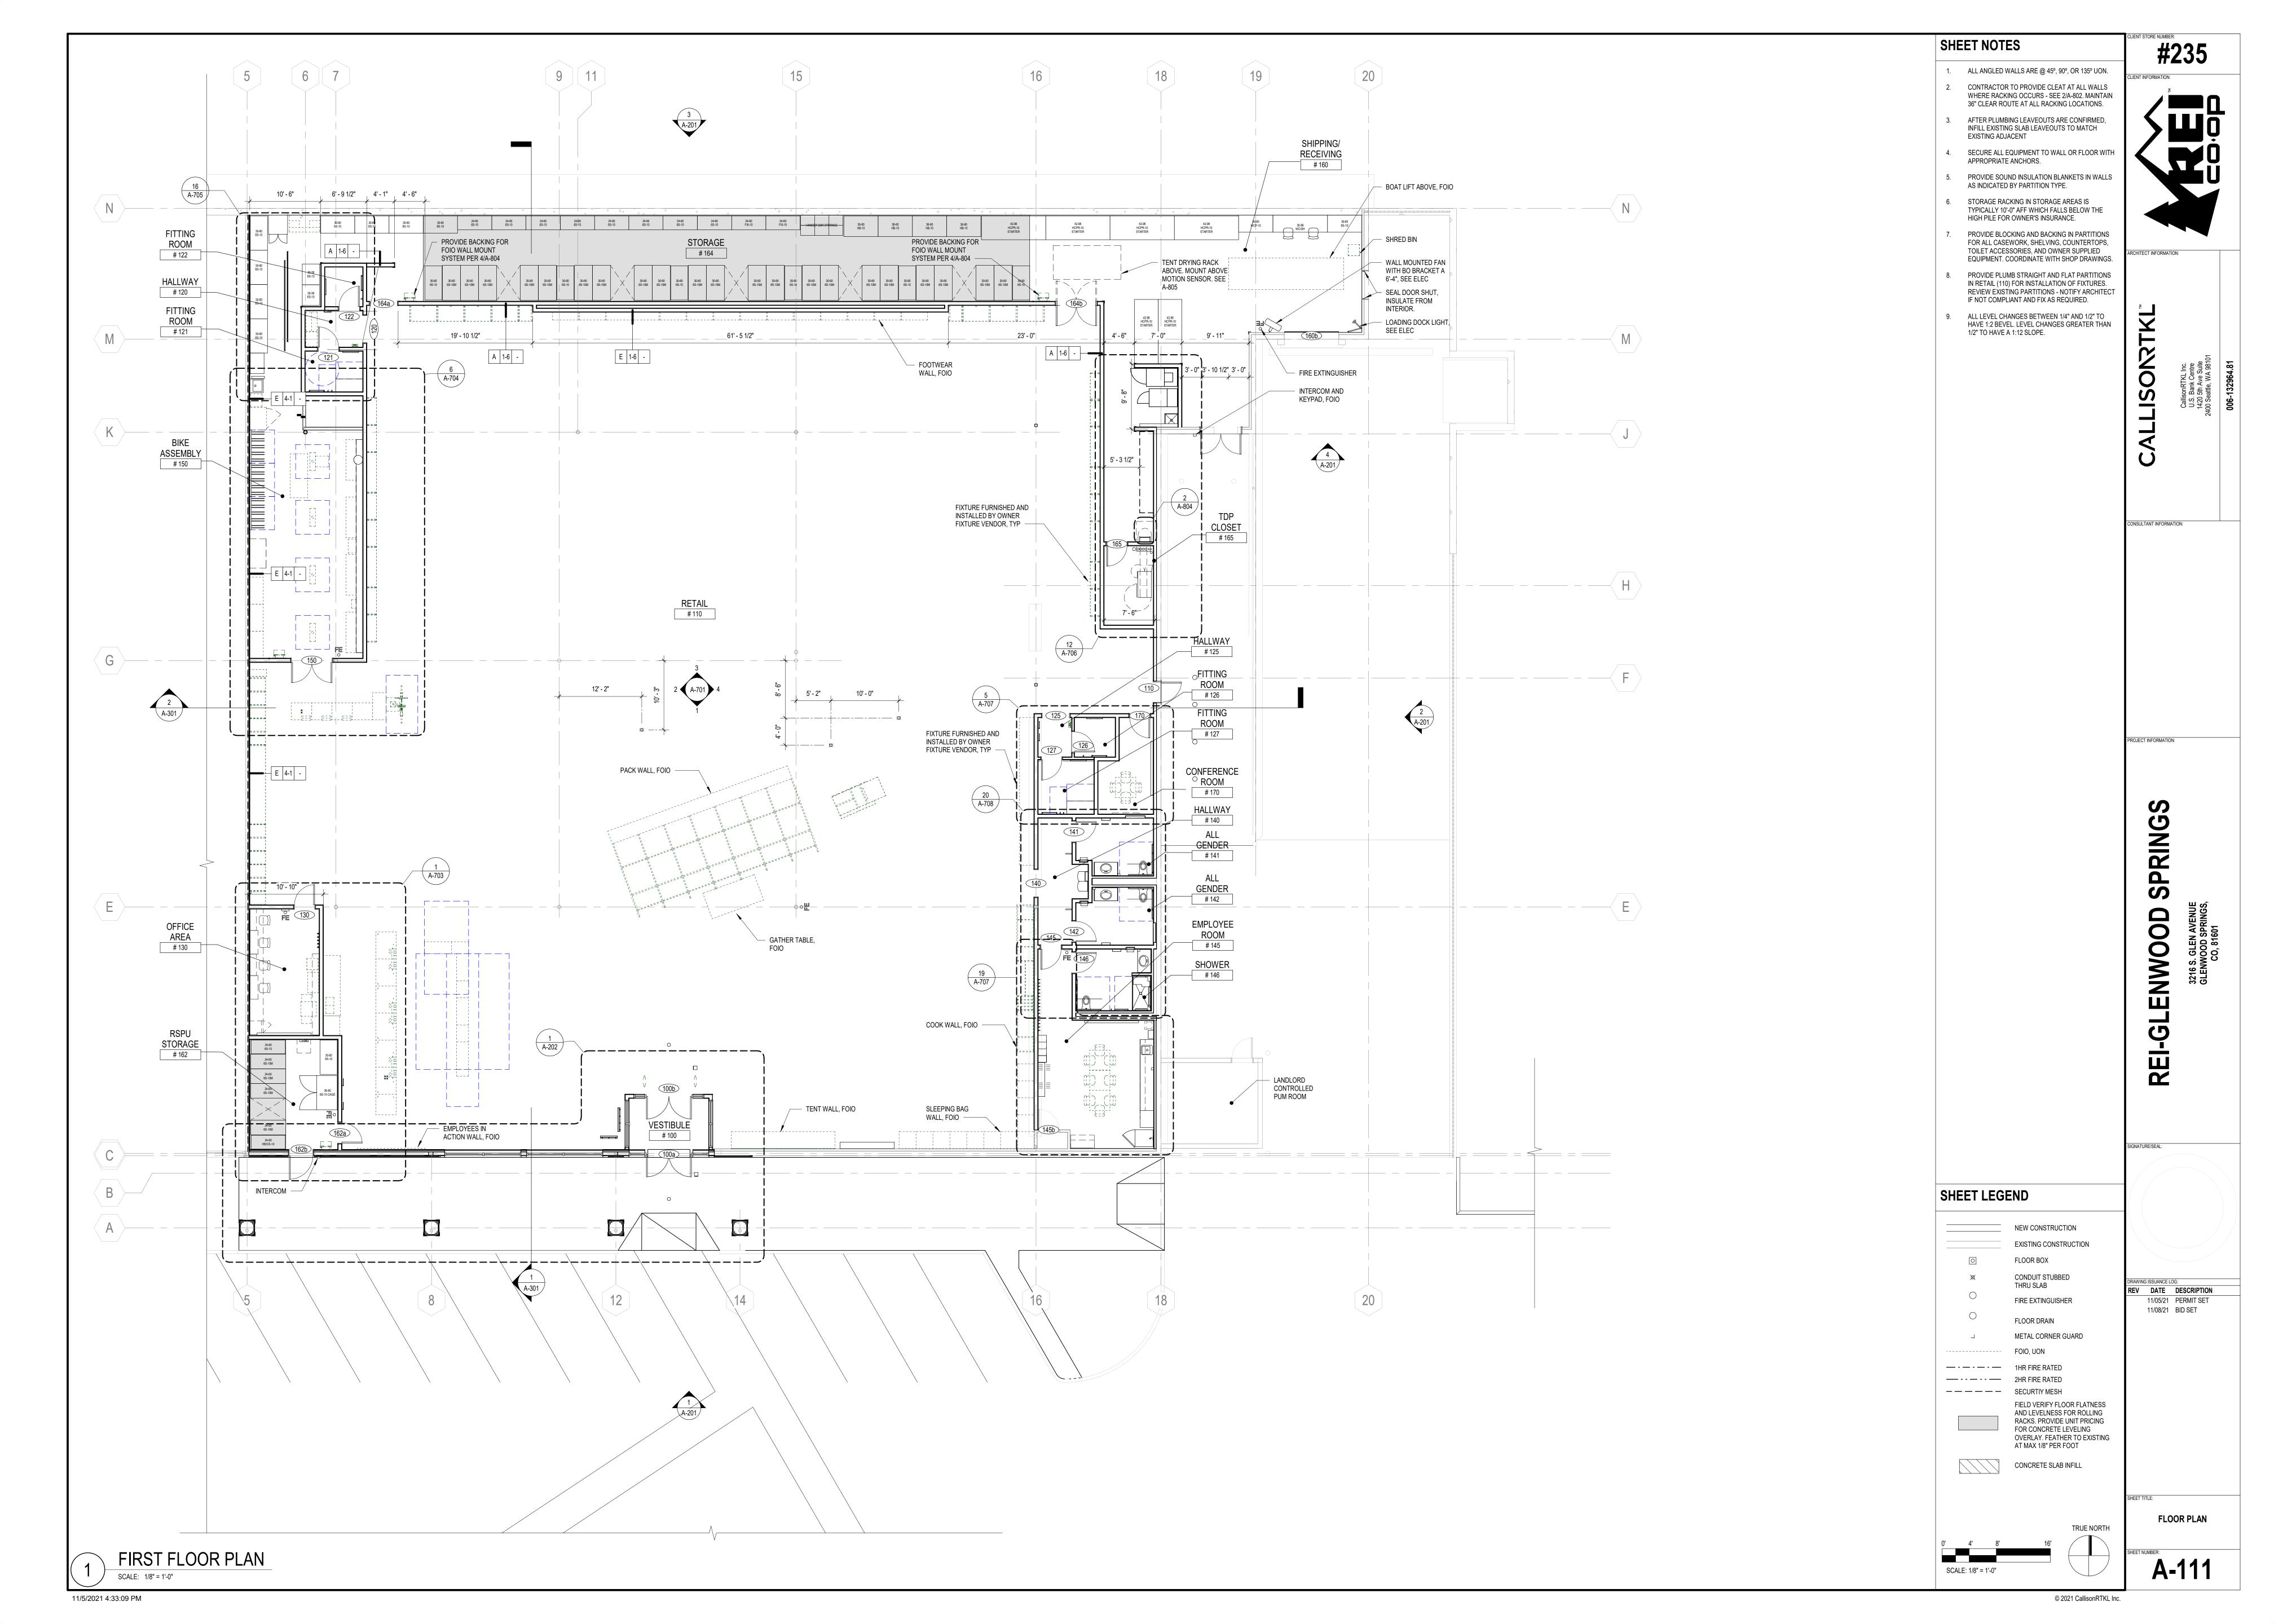

**GENERAL NOTES & ABBREVIATIONS** LEVEL 1 - FLOOR PLAN REFLECTED CEILING PLAN MEZZANINE & LOW ROOF PLAN S-121 LEVEL 2 - STRUCTURAL PLAN (ROOF)

SHEET INDEX

A-000

A-001

A-003

AD-201

A-111

A-151