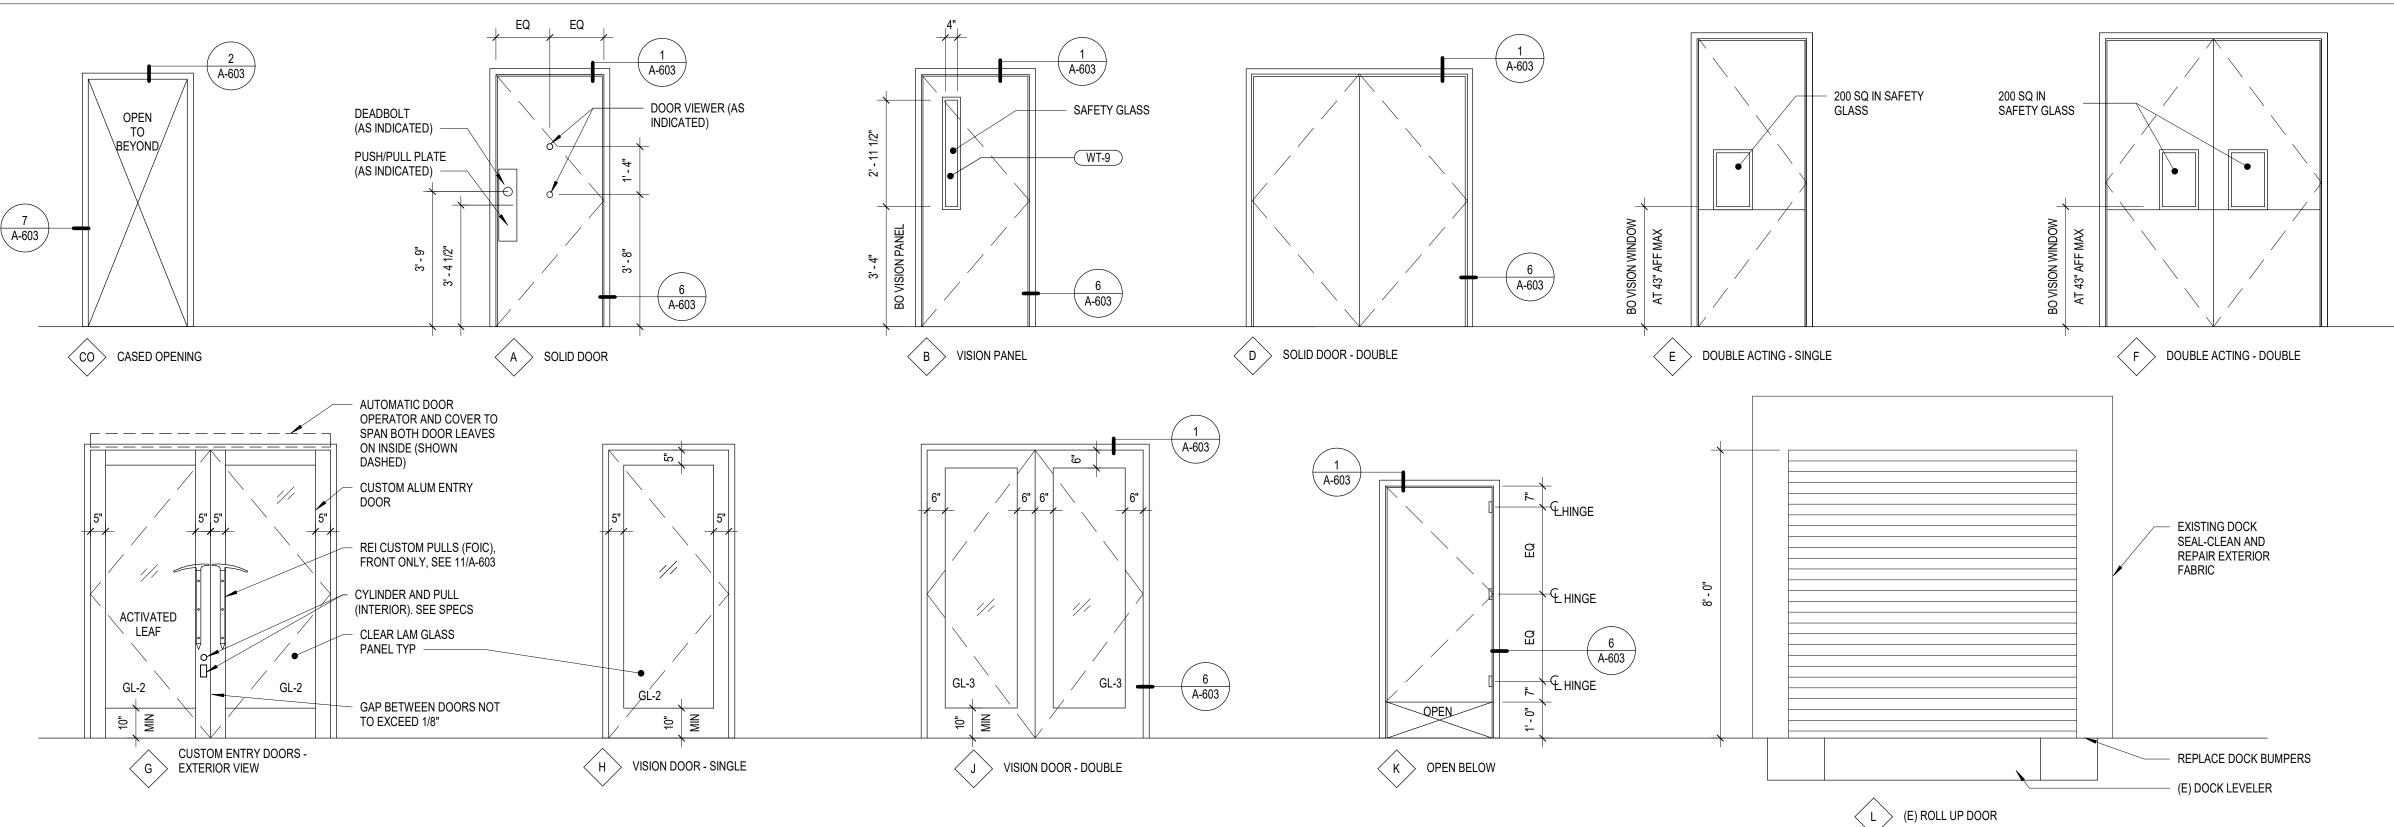

SIZE AND OPENNESS. |  |  |  |  |  |  |
|-------------------------------------------------------|--|--|--|--|--|--|
|                                                       |  |  |  |  |  |  |
|                                                       |  |  |  |  |  |  |
|                                                       |  |  |  |  |  |  |
|                                                       |  |  |  |  |  |  |
|                                                       |  |  |  |  |  |  |
|                                                       |  |  |  |  |  |  |
|                                                       |  |  |  |  |  |  |
|                                                       |  |  |  |  |  |  |
|                                                       |  |  |  |  |  |  |









| Н۷    | V1-MAIN ENTRY                  |            |                                          |
|-------|--------------------------------|------------|------------------------------------------|
| BY SH | ELL CONTRACTOR:                |            |                                          |
| 2 EA  | GEAR HINGE                     | PEMKO      | DFM SLF HD1                              |
| 1 EA  | LONG THROW LOCK                | ADAMS-RITE | MS-1850A                                 |
| 1 EA  | 3 PT HEADER BOLT (INACTIVE)    | ADAMS-RITE | 4016                                     |
| 1 EA  | 3 PT THRESHOLD BOLT (INACTIVE) | ADAMS-RITE | 4015                                     |
| 2 EA  | MORTISE CYLINDER (ACTIVE)      | BEST       | 1E74 C181 RP3 626                        |