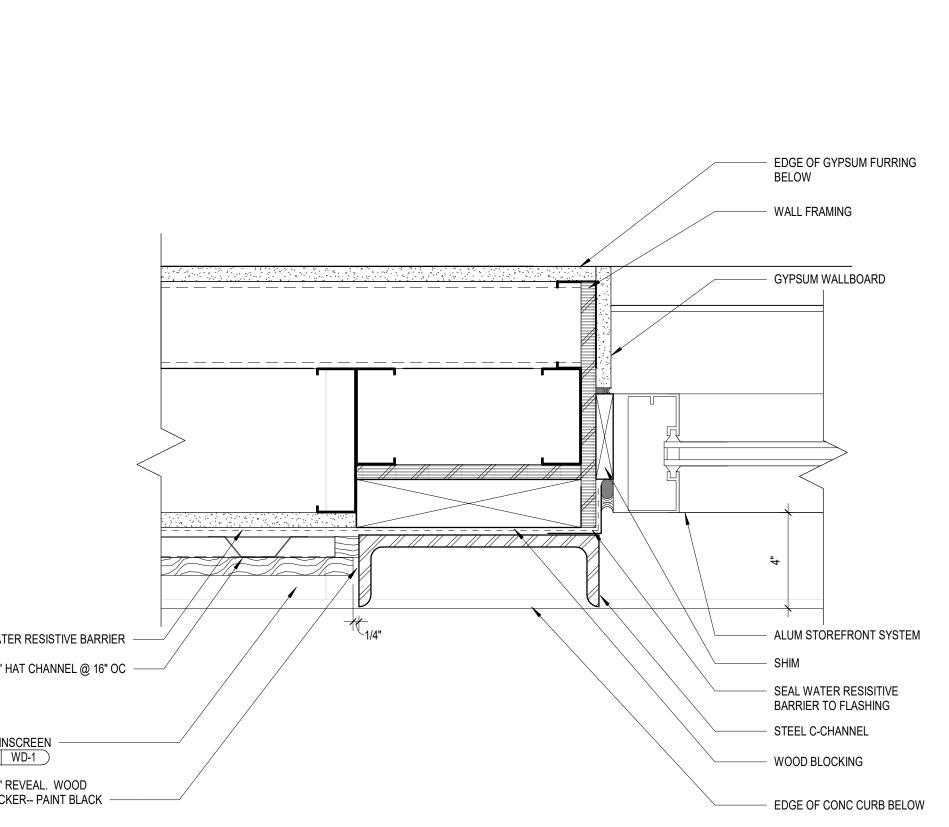

EFRONT JAMB DETAIL AT CMU

3" = 1'-0"

STOREFRONT JAMB DETAIL AT FRAMING

BO CANOPY 10' - 8"

- EXISTING EIFS FINISH

DEMO STOREFRONT

REMOVE PORTION OF EIFS RETURN

STOREFRONT JAMB DETAIL AT VESTIBULE

EDGE OF CONC CURB BELOW -

ALUM STOREFRONT SYSTEM -

EDGE OF CONC CURB BELOW

SEAL WATER RESISTIVE

BARRIER TO FLASHING

STEEL C-CHANNEL

WOOD BLOCKING -

- EDGE OF GYPSUM FURRING BELOW WALL FRAMING - GYPSUM WALLBOARD ALUM STOREFRONT SYSTEM WATER RESISTIVE BARRIER 7/8" HAT CHANNEL @ 16" OC —— STAINLES STEEL SELF DRILLING TRIM HEAD SIDING SCRE (TYP) — SEAL WATER RESISTIVE BARRIER TO STOREFRONT AT AT STEEL OF CHANNEL WOOD BLOCKING 1/4" REVEAL. WOOD BACKER-- PAINT BLACK

EXISTING FRAMING
TO REMAIN

REMOVE GYP FINSH ———

DEMO - STOREFRONT WALL SECTION
3" = 1'-0"

EDGE OF CONC CURB BELOW











EXISTING WALL FRAMING

SEAL WATER RESISTIVE

BARRIER TO DRIP EDGE

WOOD BLOCKING

PLYWOOD SHEATHING

STEEL C-CHANNEL







#235

CALLISONATKL

ONSULTANT INFORMATION:

PROJECT INFORMATION:

**SPRINGS** 

REI-GLENWOOD

SIGNATURE/SEAL:

RAWING ISSUANCE LOG:

REV DATE DESCRIPTION

11/08/21 BID SET

11/05/21 PERMIT SET

PARTITION BELOW

EXIST SPLIT FACE CMU

7/8" HAT CHANNEL @ 16" OC

- RAINSCREEN F WD-1

— 1/4" REVEAL. WOOD

BACKER-- PAINT BLACK

WATER RESISTIVE BARRIER

ALUM STOREFRONT SYSTEM

**WALL SECTIONS AND** 

BO CANOPY 10' - 8"

INTERIOR

FINISH FLOOR
0' - 0"

WOOD PANELING AT STOREFRONT INFILL
3" = 1'-0"

BO CANOPY 10' - 8"

BO SILL CAP 3' - 10"

FINISH FLOOR
0' - 0"

WOOD PANELING AT CMU INFILL

3" = 1'-0"

INTERIOR

CEILING PER RCP WOOD REVEAL

- SEAL WATER RESISTIVE BARRIER T