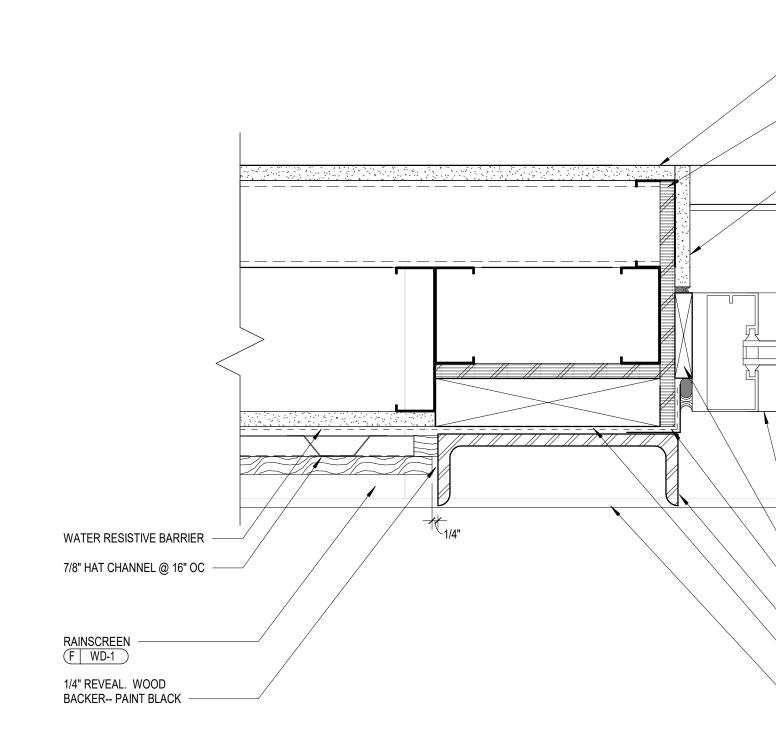

STOREFRONT JAMB DETAIL AT CMU

3" = 1'-0"

STOREFRONT JAMB DETAIL AT FRAMING

BO CANOPY 10' - 8"

- EXISTING EIFS FINISH

DEMO STOREFRONT

REMOVE PORTION OF EIFS RETURN

STOREFRONT JAMB DETAIL AT VESTIBULE

EDGE OF CONC CURB BELOW -

ALUM STOREFRONT SYSTEM -

EDGE OF CONC CURB BELOW

SEAL WATER RESISTIVE

BARRIER TO FLASHING

STEEL C-CHANNEL

WOOD BLOCKING -

- EDGE OF GYPSUM FURRING BELOW WALL FRAMING - GYPSUM WALLBOARD ALUM STOREFRONT SYSTEM WATER RESISTIVE BARRIER 7/8" HAT CHANNEL @ 16" OC —— STAINLES STEEL SELF DRILLING TRIM HEAD SIDING SCRE (TYP) — SEAL WATER RESISTIVE BARRIER TO STOREFRONT AT AT STEEL OF CHANNEL WOOD BLOCKING 1/4" REVEAL. WOOD BACKER-- PAINT BLACK

EXISTING FRAMING
TO REMAIN

REMOVE GYP FINSH ———

DEMO - STOREFRONT WALL SECTION
3" = 1'-0"

EDGE OF CONC CURB BELOW











EXISTING WALL FRAMING

SEAL WATER RESISTIVE

BARRIER TO DRIP EDGE

WOOD BLOCKING

PLYWOOD SHEATHING

STEEL C-CHANNEL







#235

CALLISONATKL

ONSULTANT INFORMATION:

PROJECT INFORMATION:

**SPRINGS** 

REI-GLENWOOD

SIGNATURE/SEAL:

RAWING ISSUANCE LOG:

REV DATE DESCRIPTION

11/08/21 BID SET

11/05/21 PERMIT SET

PARTITION BELOW

EXIST SPLIT FACE CMU

7/8" HAT CHANNEL @ 16" OC

- RAINSCREEN F WD-1

— 1/4" REVEAL. WOOD

BACKER-- PAINT BLACK

WATER RESISTIVE BARRIER

ALUM STOREFRONT SYSTEM

**WALL SECTIONS AND** 

BO CANOPY 10' - 8"

INTERIOR

FINISH FLOOR
0' - 0"

WOOD PANELING AT STOREFRONT INFILL
3" = 1'-0"

BO CANOPY 10' - 8"

BO SILL CAP 3' - 10"

FINISH FLOOR
0' - 0"

WOOD PANELING AT CMU INFILL

3" = 1'-0"

INTERIOR

CEILING PER RCP WOOD REVEAL

- SEAL WATER RESISTIVE BAR