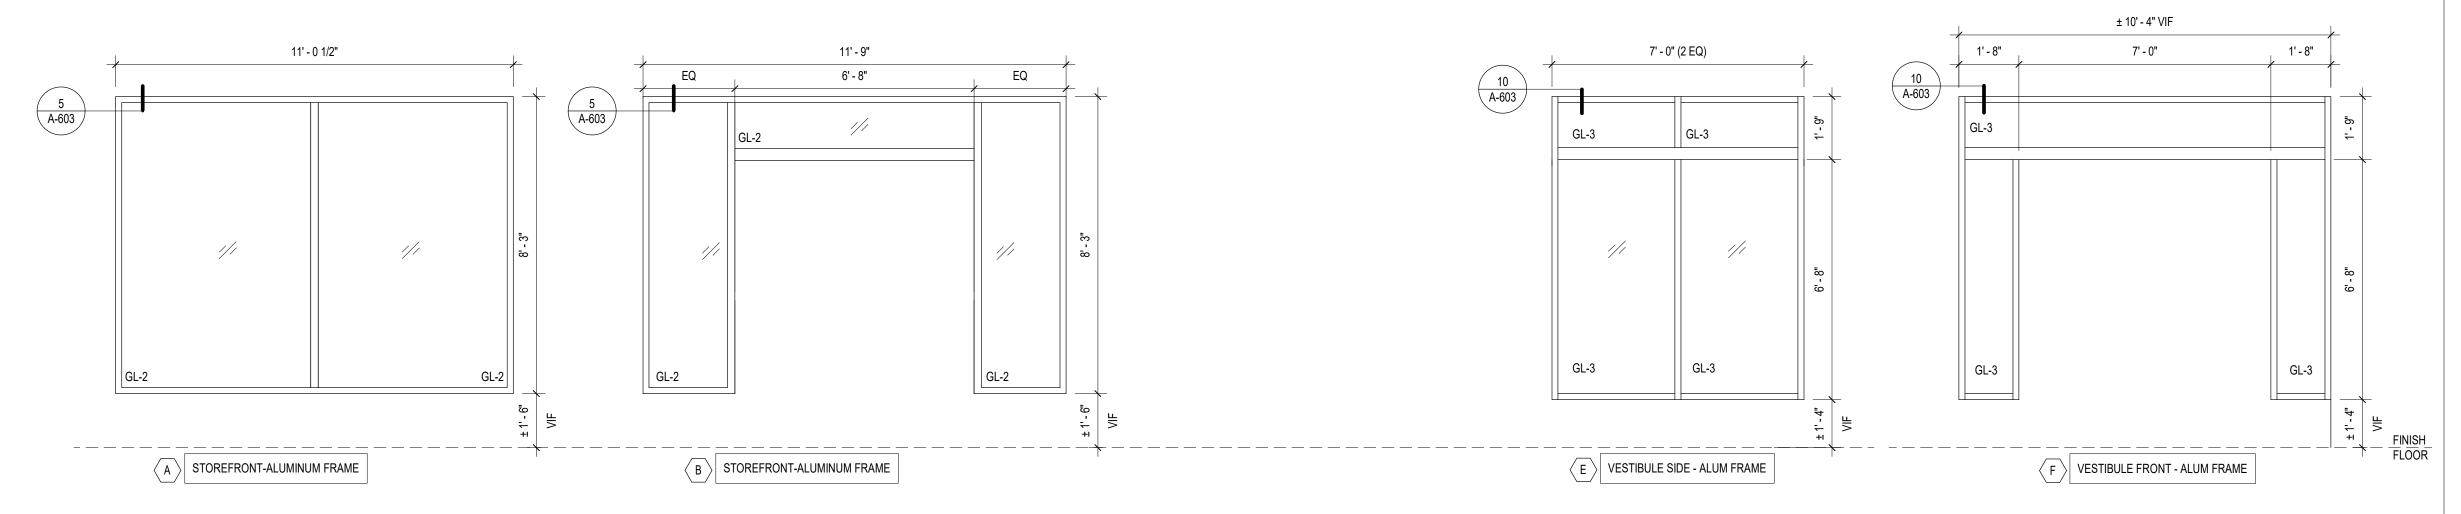

ND OPENNESS. |  |  |  |  |  |  |
|-------------------------------------------------------|--|--|--|--|--|--|
|                                                       |  |  |  |  |  |  |
|                                                       |  |  |  |  |  |  |
|                                                       |  |  |  |  |  |  |
|                                                       |  |  |  |  |  |  |
|                                                       |  |  |  |  |  |  |
|                                                       |  |  |  |  |  |  |
|                                                       |  |  |  |  |  |  |
|                                                       |  |  |  |  |  |  |
|                                                       |  |  |  |  |  |  |









| Н۷    | V1-MAIN ENTRY                  |            |                                          |
|-------|--------------------------------|------------|------------------------------------------|
| BY SH | ELL CONTRACTOR:                |            |                                          |
| 2 EA  | GEAR HINGE                     | PEMKO      | DFM SLF HD1                              |
| 1 EA  | LONG THROW LOCK                | ADAMS-RITE | MS-1850A                                 |
| 1 EA  | 3 PT HEADER BOLT (INACTIVE)    | ADAMS-RITE | 4016                                     |
| 1 EA  | 3 PT THRESHOLD BOLT (INACTIVE) | ADAMS-RITE | 4015                                     |
| 2 EA  | MORTISE CYLINDER (ACTIVE)      | BEST       | 1E74 C181 RP3 626                        |
| 1 EA