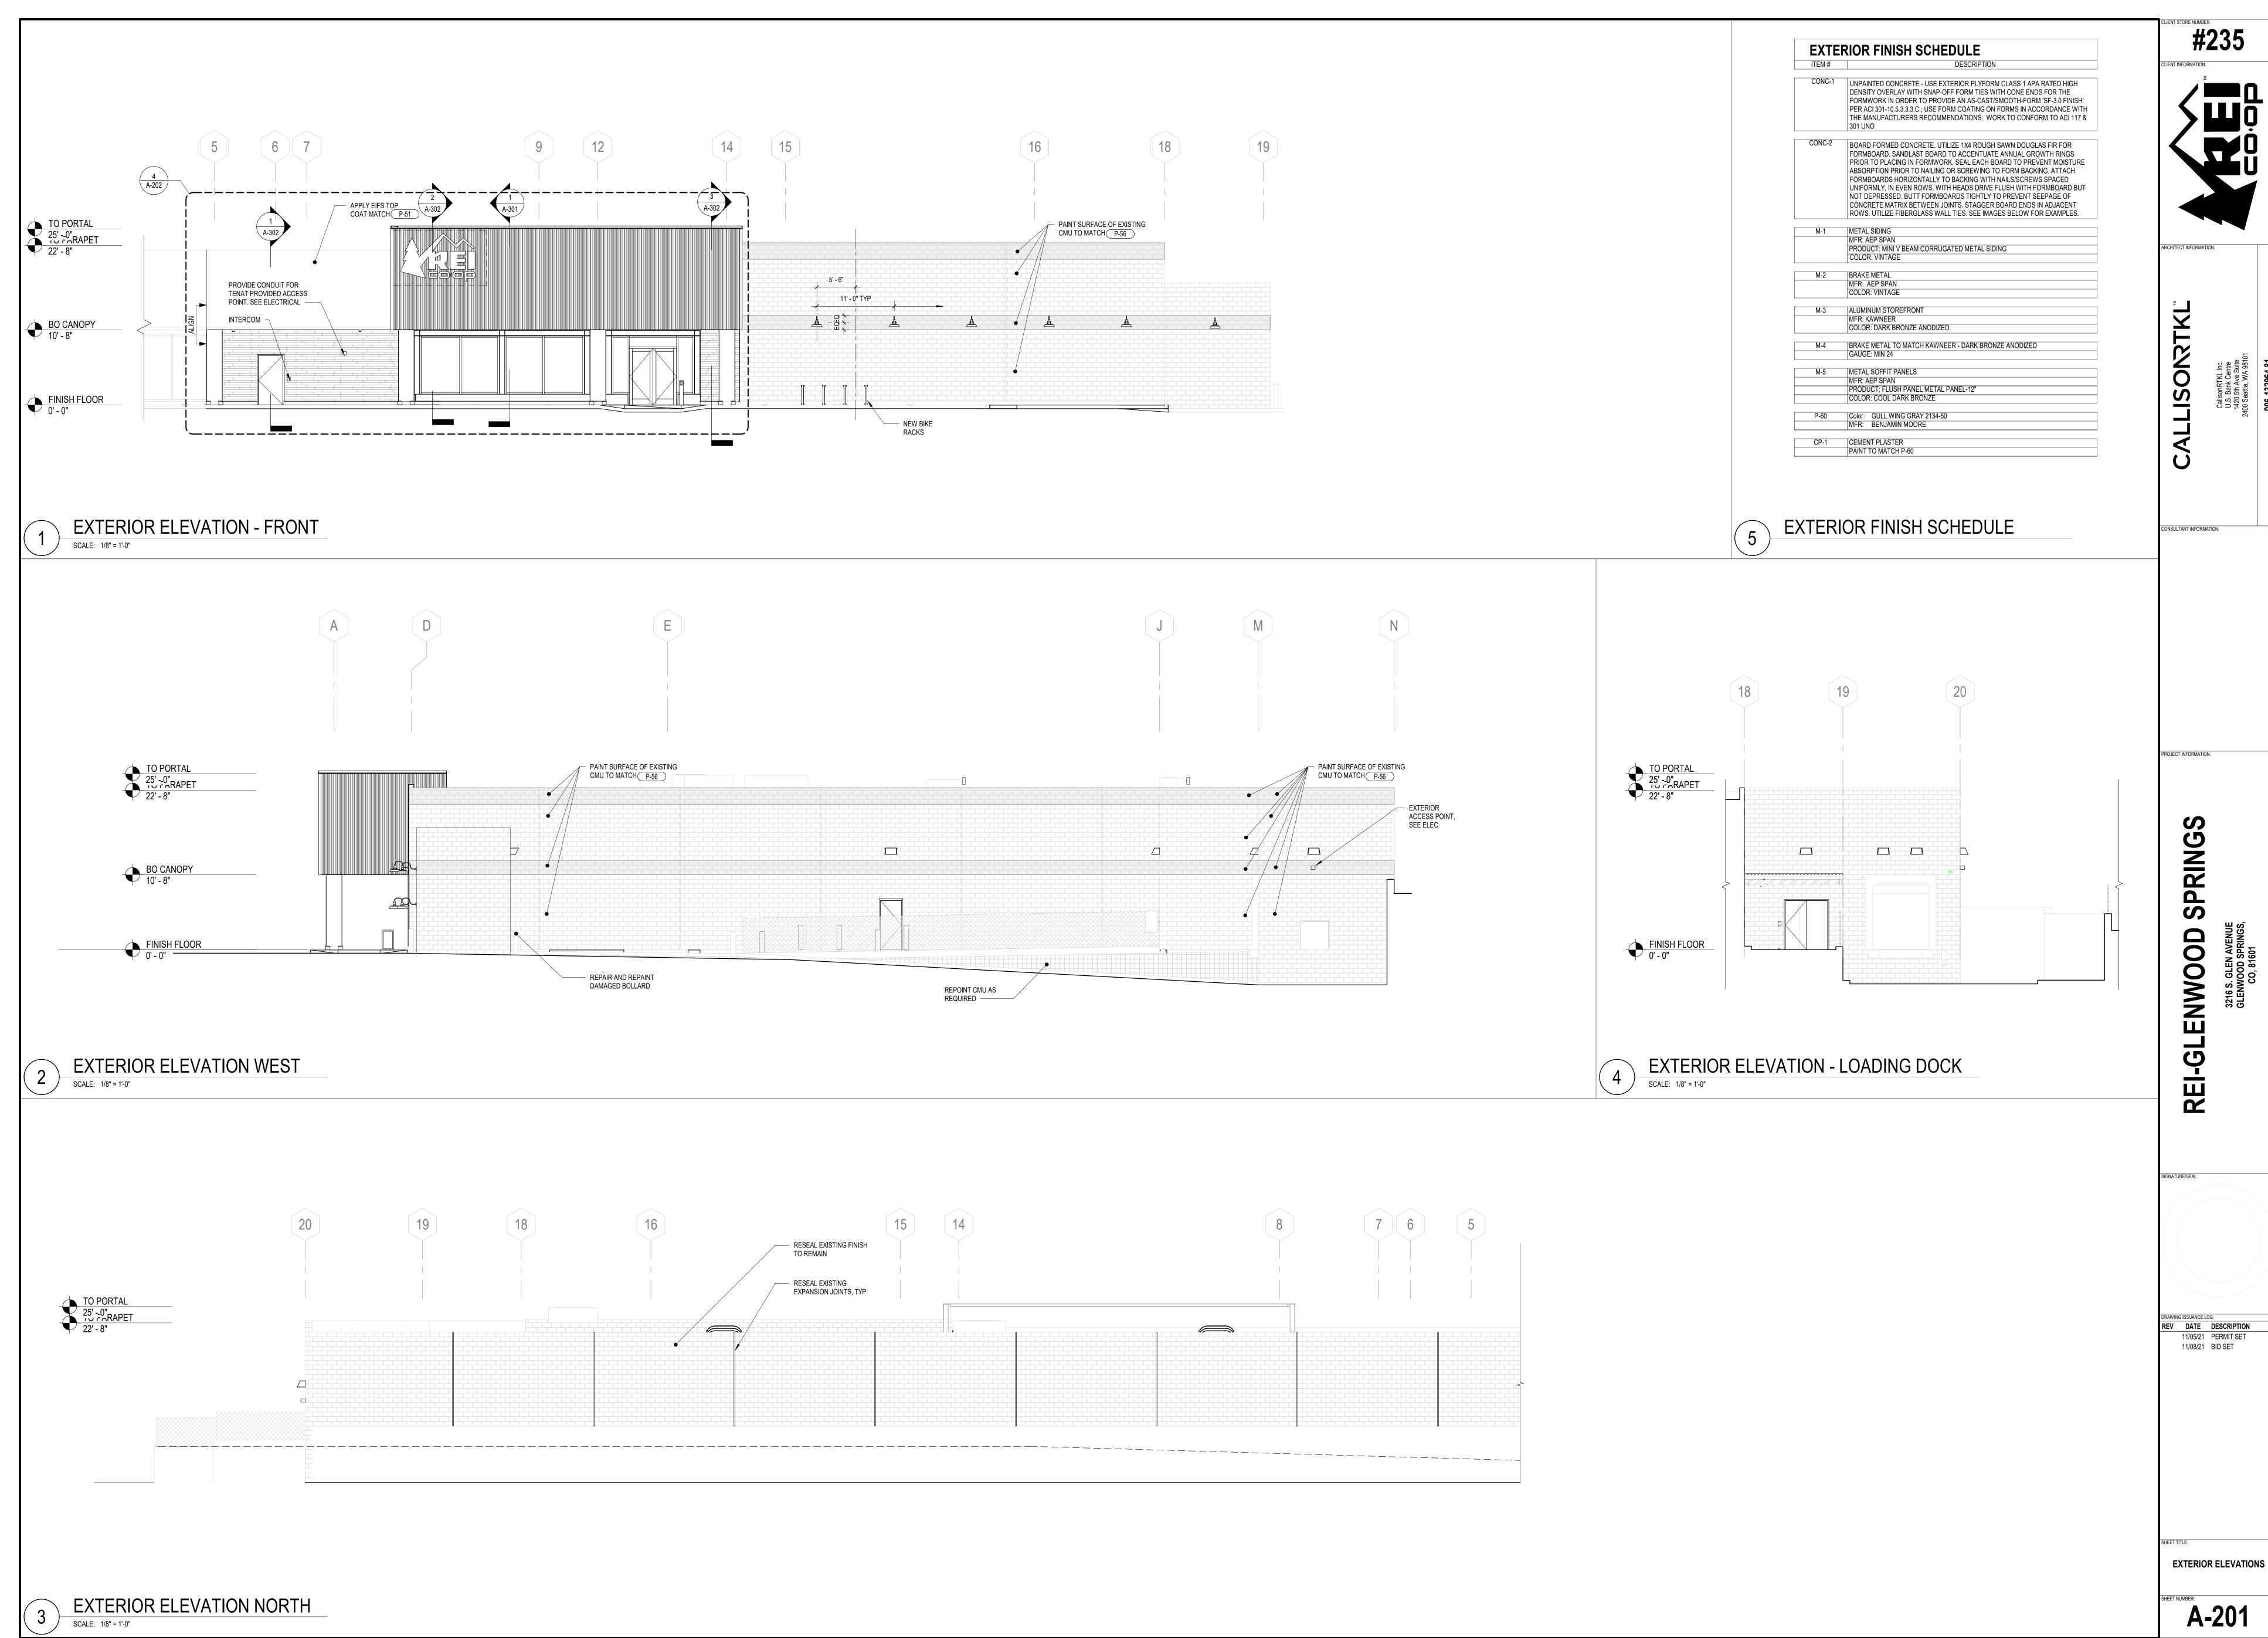

|
|                     | SITE SIGNAGE BUILDING ADDRESS SIGNAGE                                      | • •               | • •          | ,      | COMPLY WITH CITY CODE                                                                                                                                     |



DRAWING ISSUANCE LOG:

REV DATE DESCRIPTION

11/05/21 PERMIT SET

11/08/21 BID SET

RESPONSIBILITY MATRIX









ARCHITECT INFORMATION:

CONSULTANT INFORMATION:

SPRING ENWOOD

REI-GL

RAWING ISSUANCE LOG: REV DATE DESCRIPTION 11/05/21 PERMIT SET

11/08/21 BID SET

DEMO REFLECTED CEILING PLAN

AD-141

11/5/2021 4:34:42 PM

SCALE: 1/8" = 1'-0"















11/5/2021 4:33:23 PM



**A-202** 



11/5/2021 4:33:29 PM

A-301



A-302

STOREFRONT JAMB DETAIL AT CMU

3" = 1'-0"

STOREFRONT JAMB DETAIL AT FRAMING

BO CANOPY 10' - 8"

- EXISTING EIFS FINISH

DEMO STOREFRONT

REMOVE PORTION OF EIFS RETURN

STOREFRONT JAMB DETAIL AT VESTIBULE

EDGE OF CONC CURB BELOW -

ALUM STOREFRONT SYSTEM -

EDGE OF CONC CURB BELOW

SEAL WATER RESISTIVE

BARRIER TO FLASHING

STEEL C-CHANNEL

WOOD BLOCKING -

- EDGE OF GYPSUM FURRING BELOW WALL FRAMING - GYPSUM WALLBOARD ALUM STOREFRONT SYSTEM WATER RESISTIVE BARRIER 7/8" HAT CHANNEL @ 16" OC —— STAINLES STEEL SELF DRILLING TRIM HEAD SIDING SCRE (TYP) — SEAL WATER RESISTIVE BARRIER TO STOREFRONT AT AT STEEL OF CHANNEL WOOD BLOCKING 1/4" REVEAL. WOOD BACKER-- PAINT BLACK

EXISTING FRAMING
TO REMAIN

REMOVE GYP FIN