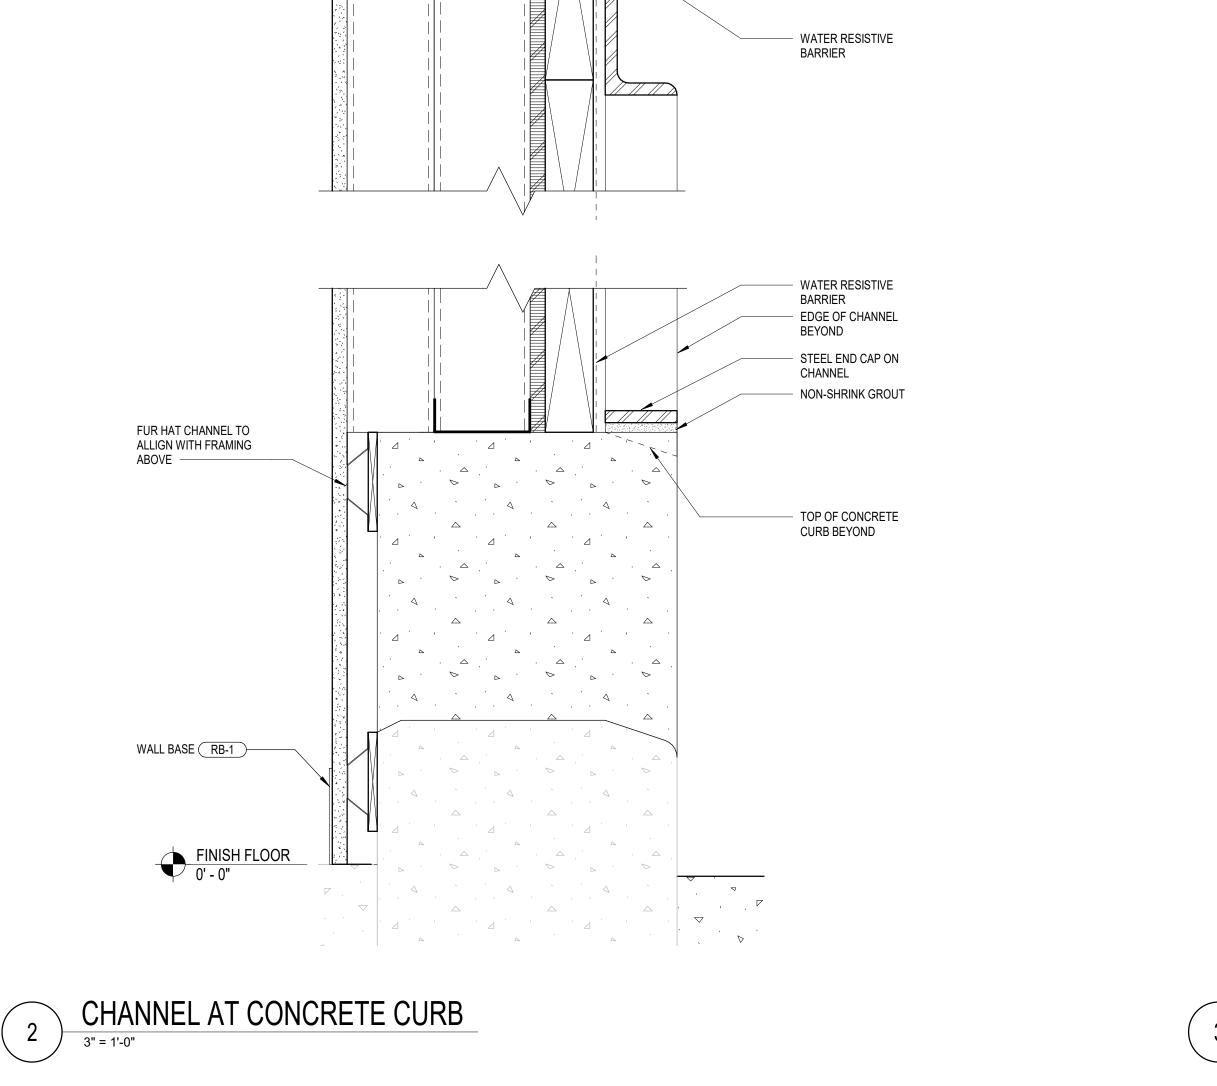

RONT JAMB DETAIL AT CMU

3" = 1'-0"

STOREFRONT JAMB DETAIL AT FRAMING

BO CANOPY 10' - 8"

- EXISTING EIFS FINISH

DEMO STOREFRONT

REMOVE PORTION OF EIFS RETURN

STOREFRONT JAMB DETAIL AT VESTIBULE

EDGE OF CONC CURB BELOW -

ALUM STOREFRONT SYSTEM -

EDGE OF CONC CURB BELOW

SEAL WATER RESISTIVE

BARRIER TO FLASHING

STEEL C-CHANNEL

WOOD BLOCKING -

- EDGE OF GYPSUM FURRING BELOW WALL FRAMING - GYPSUM WALLBOARD ALUM STOREFRONT SYSTEM WATER RESISTIVE BARRIER 7/8" HAT CHANNEL @ 16" OC —— STAINLES STEEL SELF DRILLING TRIM HEAD SIDING SCRE (TYP) — SEAL WATER RESISTIVE BARRIER TO STOREFRONT AT AT STEEL OF CHANNEL WOOD BLOCKING 1/4" REVEAL. WOOD BACKER-- PAINT BLACK

EXISTING FRAMING
TO REMAIN

REMOVE GYP FINSH ———

DEMO - STOREFRONT WALL SECTION
3" = 1'-0"

EDGE OF CONC CURB BELOW











EXISTING WALL FRAMING

SEAL WATER RESISTIVE

BARRIER TO DRIP EDGE

WOOD BLOCKING

PLYWOOD SHEATHING

STEEL C-CHANNEL







#235

CALLISONATKL

ONSULTANT INFORMATION:

PROJECT INFORMATION:

**SPRINGS** 

REI-GLENWOOD

SIGNATURE/SEAL:

RAWING ISSUANCE LOG:

REV DATE DESCRIPTION

11/08/21 BID SET

11/05/21 PERMIT SET

PARTITION BELOW

EXIST SPLIT FACE CMU

7/8" HAT CHANNEL @ 16" OC

- RAINSCREEN F WD-1

— 1/4" REVEAL. WOOD

BACKER-- PAINT BLACK

WATER RESISTIVE BARRIER

ALUM STOREFRONT SYSTEM

**WALL SECTIONS AND** 

BO CANOPY 10' - 8"

INTERIOR

FINISH FLOOR
0' - 0"

WOOD PANELING AT STOREFRONT INFILL
3" = 1'-0"

BO CANOPY 10' - 8"

BO SILL CAP 3' - 10"

FINISH FLOOR
0' - 0"

WOOD PANELING AT CMU INFILL

3" = 1'-0"

INTERIOR

CEILING PER RCP WOOD REVEAL

- SEAL WATER RESISTIVE BARRIER TO