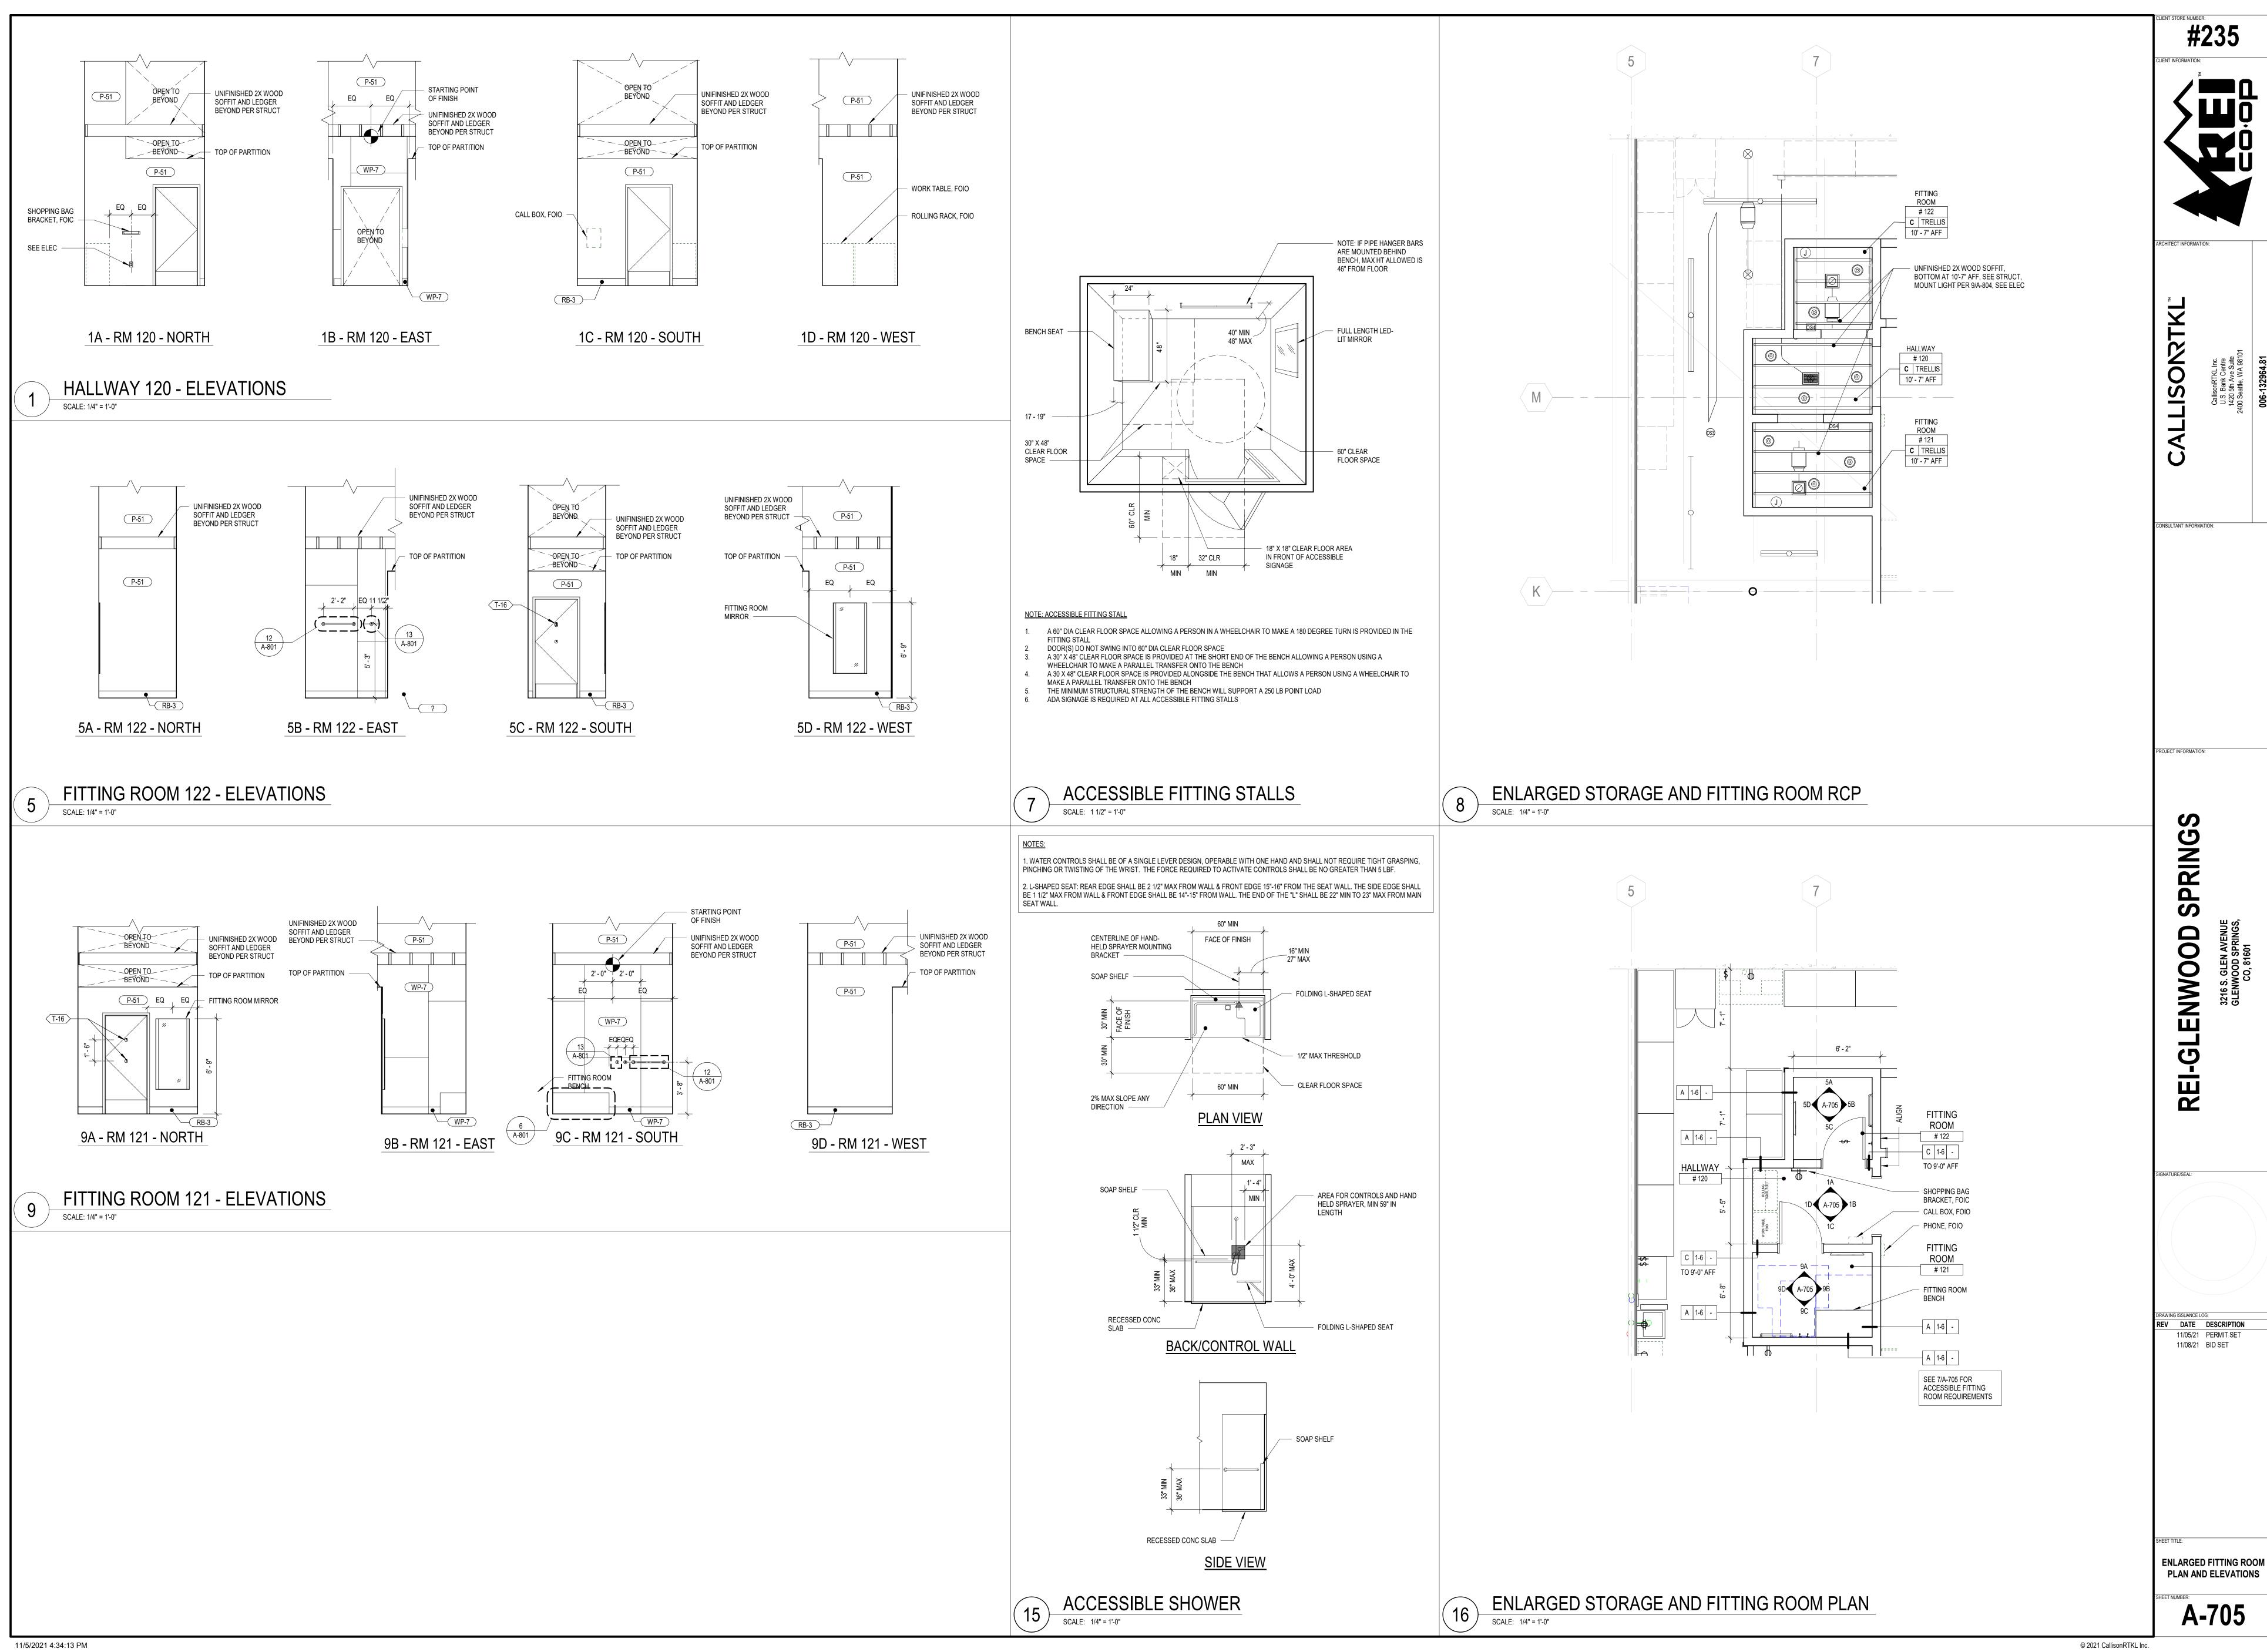

TALLED IN STORES WITH RENTALS                            |  |
| T    | HOT BOX                         | FOIO           | SKI                | SUN VALLEY SKI TOOLS                                               | 220V           | NO LONGER IN PRODUCTION                                     |  |



BIKE ASSEMBLY ROOM 150 - ELEVATIONS SCALE: 1/4" = 1'-0"

11/5/2021 4:34:08 PM

RAWING ISSUANCE LOG:

EV DATE DESCRIPTION

11/05/21 PERMIT SET

ENLARGED BIKE AREA PLAN AND ELEVATIONS

A-704

11/08/21 BID SET

GRINDER, FOIO

HOSE REEL

A 1-6 -

- BIKE ASSEMBLY COUNTER, FOIO

RATE BOARD, FOIO

TOOL CABINET, FOIO -

PROVIDE BACKING FOR FOIO WALL MOUNT

ENLARGED BIKE ASSEMBLY PLAN

4' - 4 1/2"

\_ \_ 6' **-** 0"

( A-704 )

HATCHED AREA INDICATES EXTENT OF WM-2

SYSTEM PER 4/A-804

SCALE: 1/4" = 1'-0"