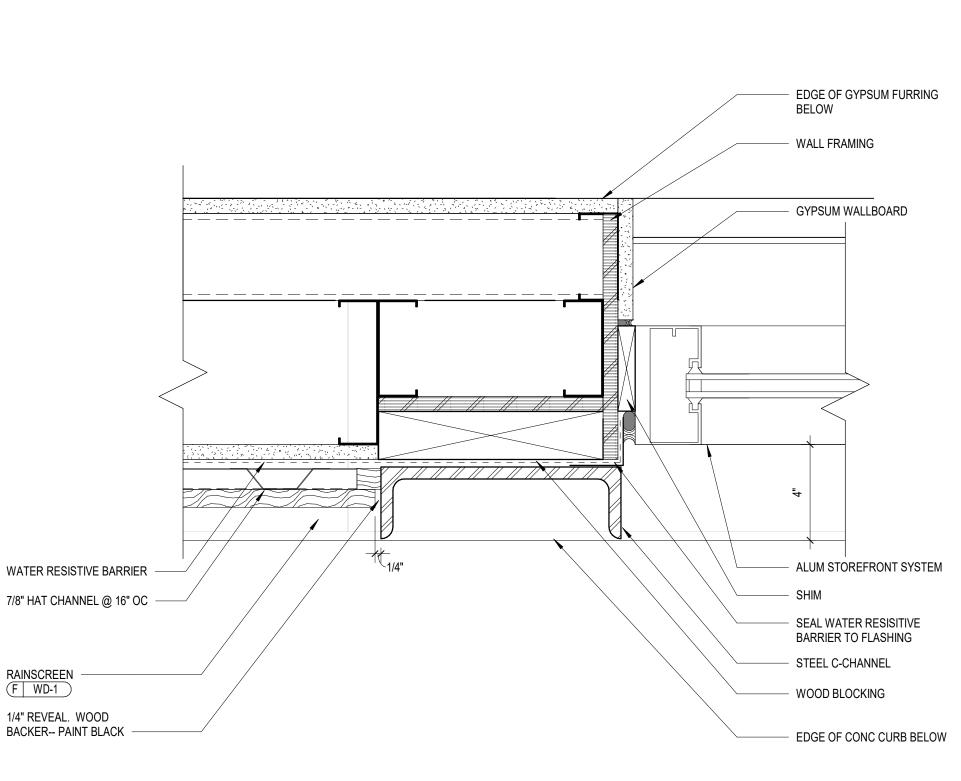

OREFRONT JAMB DETAIL AT CMU

3" = 1'-0"

STOREFRONT JAMB DETAIL AT FRAMING

BO CANOPY 10' - 8"

- EXISTING EIFS FINISH

DEMO STOREFRONT

REMOVE PORTION OF EIFS RETURN

STOREFRONT JAMB DETAIL AT VESTIBULE

EDGE OF CONC CURB BELOW -

ALUM STOREFRONT SYSTEM -

EDGE OF CONC CURB BELOW

SEAL WATER RESISTIVE

BARRIER TO FLASHING

STEEL C-CHANNEL

WOOD BLOCKING -

- EDGE OF GYPSUM FURRING BELOW WALL FRAMING - GYPSUM WALLBOARD ALUM STOREFRONT SYSTEM WATER RESISTIVE BARRIER 7/8" HAT CHANNEL @ 16" OC —— STAINLES STEEL SELF DRILLING TRIM HEAD SIDING SCRE (TYP) — SEAL WATER RESISTIVE BARRIER TO STOREFRONT AT AT STEEL OF CHANNEL WOOD BLOCKING 1/4" REVEAL. WOOD BACKER-- PAINT BLACK

EXISTING FRAMING
TO REMAIN

REMOVE GYP FINSH ———

DEMO - STOREFRONT WALL SECTION
3" = 1'-0"

EDGE OF CONC CURB BELOW











EXISTING WALL FRAMING

SEAL WATER RESISTIVE

BARRIER TO DRIP EDGE

WOOD BLOCKING

PLYWOOD SHEATHING

STEEL C-CHANNEL







#235

CALLISONATKL

ONSULTANT INFORMATION:

PROJECT INFORMATION:

**SPRINGS** 

REI-GLENWOOD

SIGNATURE/SEAL:

RAWING ISSUANCE LOG:

REV DATE DESCRIPTION

11/08/21 BID SET

11/05/21 PERMIT SET

PARTITION BELOW

EXIST SPLIT FACE CMU

7/8" HAT CHANNEL @ 16" OC

- RAINSCREEN F WD-1

— 1/4" REVEAL. WOOD

BACKER-- PAINT BLACK

WATER RESISTIVE BARRIER

ALUM STOREFRONT SYSTEM

**WALL SECTIONS AND** 

BO CANOPY 10' - 8"

INTERIOR

FINISH FLOOR
0' - 0"

WOOD PANELING AT STOREFRONT INFILL
3" = 1'-0"

BO CANOPY 10' - 8"

BO SILL CAP 3' - 10"

FINISH FLOOR
0' - 0"

WOOD PANELING AT CMU INFILL

3" = 1'-0"

INTERIOR

CEILING PER RCP WOOD REVEAL

- SEAL WATER RESISTIVE BARRIER