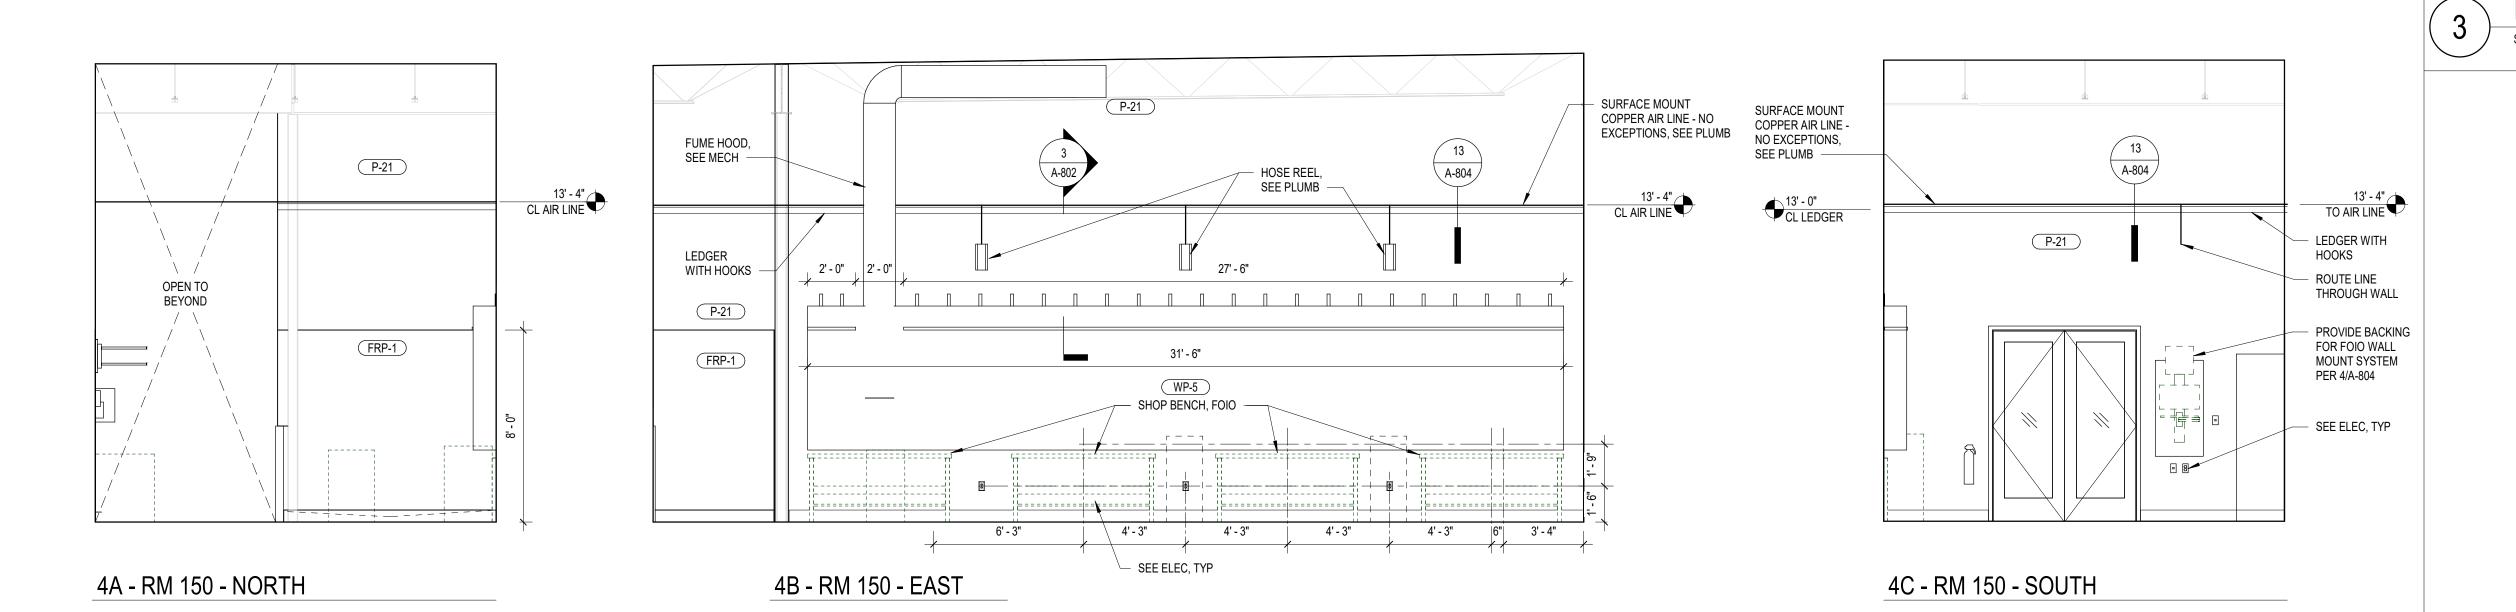

## **REI-GLENWOOD SPRINGS**

3216 S. GLEN AVENUE GLENWOOD SPRINGS, CO, 81601

EACH

FINISH SYSTEM

ELECTRONIC ARTICLE SURVEILLANCE

EXTERIOR INSULATION AND

**ABBREVIATIONS** 

AHU ALT