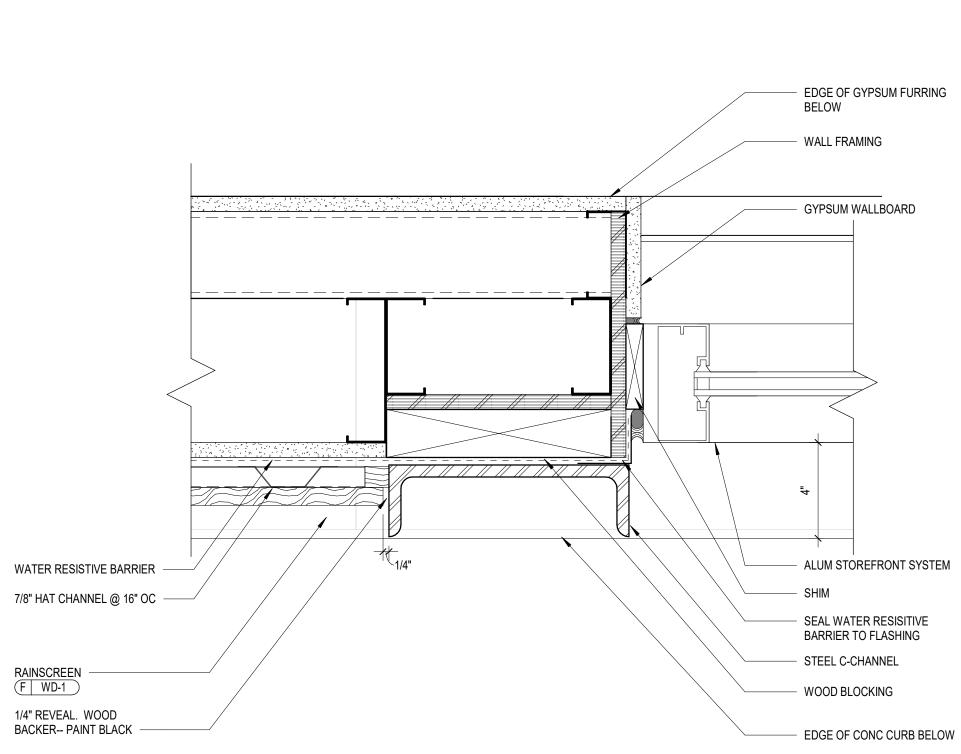

STOREFRONT JAMB DETAIL AT CMU

3" = 1'-0"

STOREFRONT JAMB DETAIL AT FRAMING

BO CANOPY 10' - 8"

- EXISTING EIFS FINISH

DEMO STOREFRONT

REMOVE PORTION OF EIFS RETURN

STOREFRONT JAMB DETAIL AT VESTIBULE

EDGE OF CONC CURB BELOW -

ALUM STOREFRONT SYSTEM -

EDGE OF CONC CURB BELOW

SEAL WATER RESISTIVE

BARRIER TO FLASHING

STEEL C-CHANNEL

WOOD BLOCKING -

- EDGE OF GYPSUM FURRING BELOW WALL FRAMING - GYPSUM WALLBOARD ALUM STOREFRONT SYSTEM WATER RESISTIVE BARRIER 7/8" HAT CHANNEL @ 16" OC —— STAINLES STEEL SELF DRILLING TRIM HEAD SIDING SCRE (TYP) — SEAL WATER RESISTIVE BARRIER TO STOREFRONT AT AT STEEL OF CHANNEL WOOD BLOCKING 1/4" REVEAL. WOOD BACKER-- PAINT BLACK

EXISTING FRAMING
TO REMAIN

REMOVE GYP FINSH ———

DEMO - STOREFRONT WALL SECTION
3" = 1'-0"

EDGE OF CONC CURB BELOW











EXISTING WALL FRAMING

SEAL WATER RESISTIVE

BARRIER TO DRIP EDGE

WOOD BLOCKING

PLYWOOD SHEATHING

STEEL C-CHANNEL







#235

CALLISONATKL

ONSULTANT INFORMATION:

PROJECT INFORMATION:

**SPRINGS** 

REI-GLENWOOD

SIGNATURE/SEAL:

RAWING ISSUANCE LOG:

REV DATE DESCRIPTION

11/08/21 BID SET

11/05/21 PERMIT SET

PARTITION BELOW

EXIST SPLIT FACE CMU

7/8" HAT CHANNEL @ 16" OC

- RAINSCREEN F WD-1

— 1/4" REVEAL. WOOD

BACKER-- PAINT BLACK

WATER RESISTIVE BARRIER

ALUM STOREFRONT SYSTEM

**WALL SECTIONS AND** 

BO CANOPY 10' - 8"

INTERIOR

FINISH FLOOR
0' - 0"

WOOD PANELING AT STOREFRONT INFILL
3" = 1'-0"

BO CANOPY 10' - 8"

BO SILL CAP 3' - 10"

FINISH FLOOR
0' - 0"

WOOD PANELING AT CMU INFILL

3" = 1'-0"

INTERIOR

CEILING PER RCP WOOD REVEAL

- SEAL WATER RESISTIVE BARRI