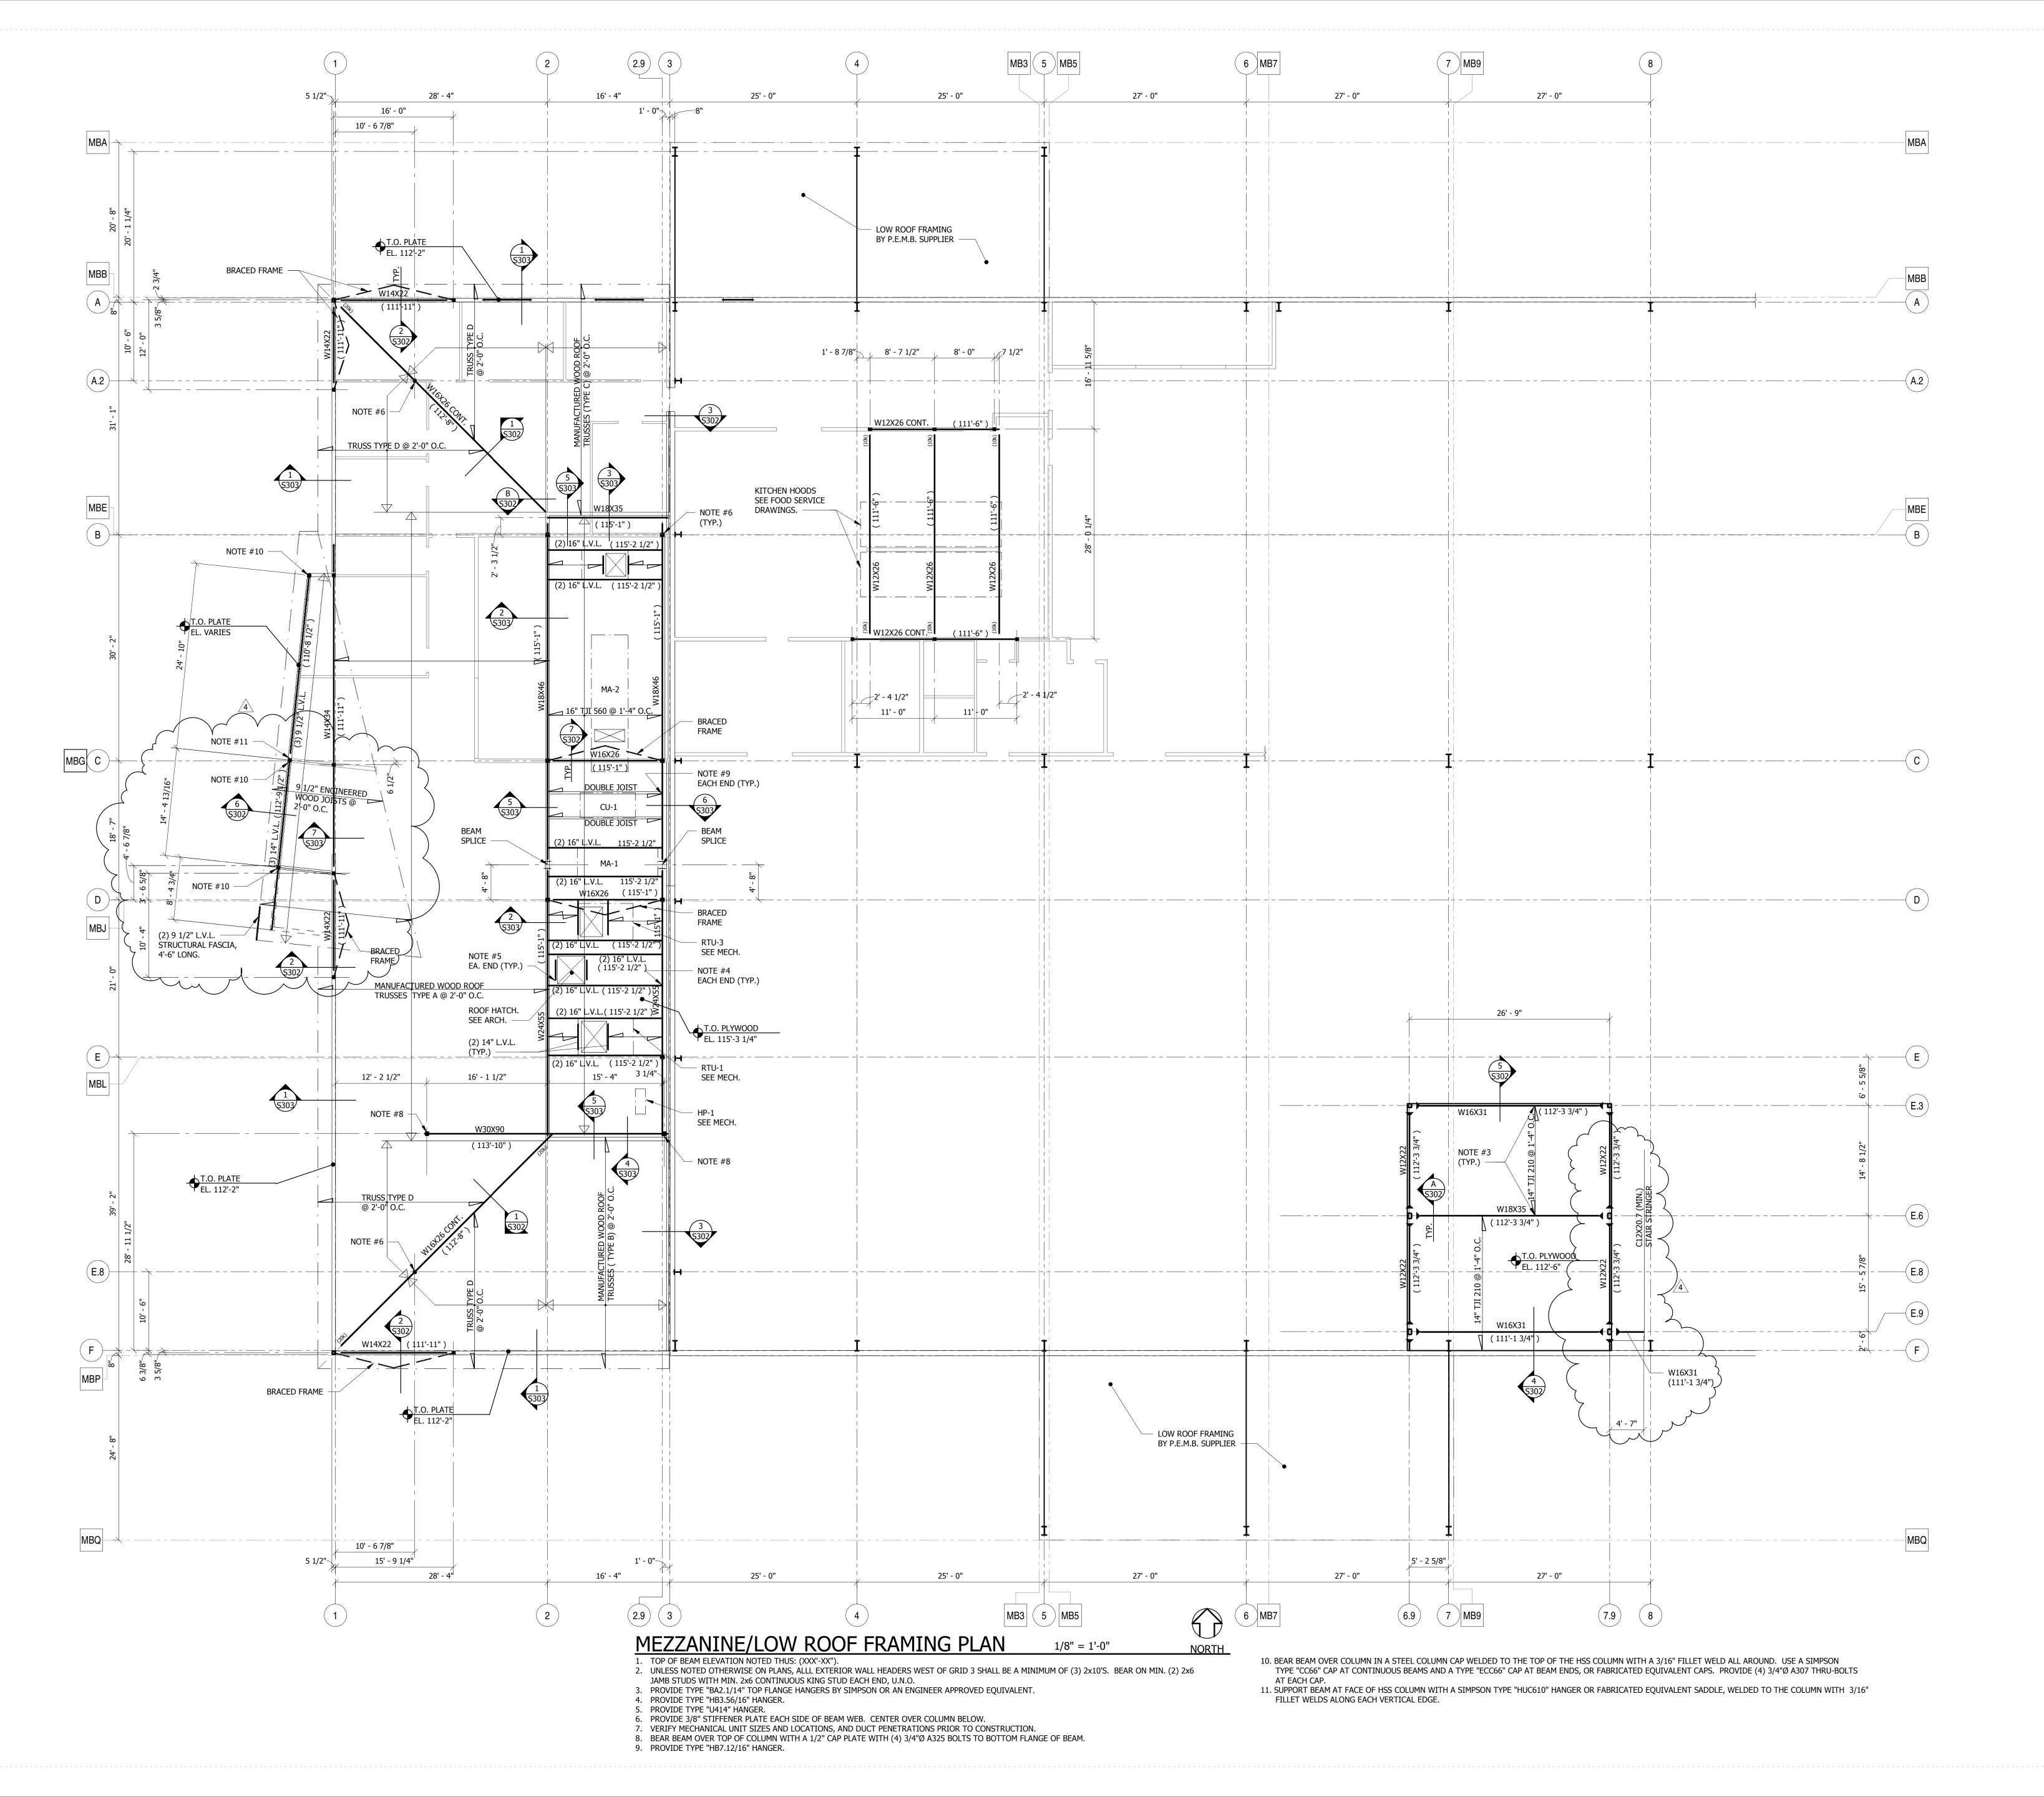

437 Main Street Grand Junction, CO 81501 970.242.6804

chamberlinarchitects.com

FOOD BANK OF THE ROCKIES

698 LONG ACRE DRIVE

MEZZANINE & LOW ROOF FRAMING PLAN

NO: ISSUED FOR: DATE:

Addendum 10 09/27/21

100% CONSTRUCTION DOCUMENTS B.P. #4
ABOVE GROUND