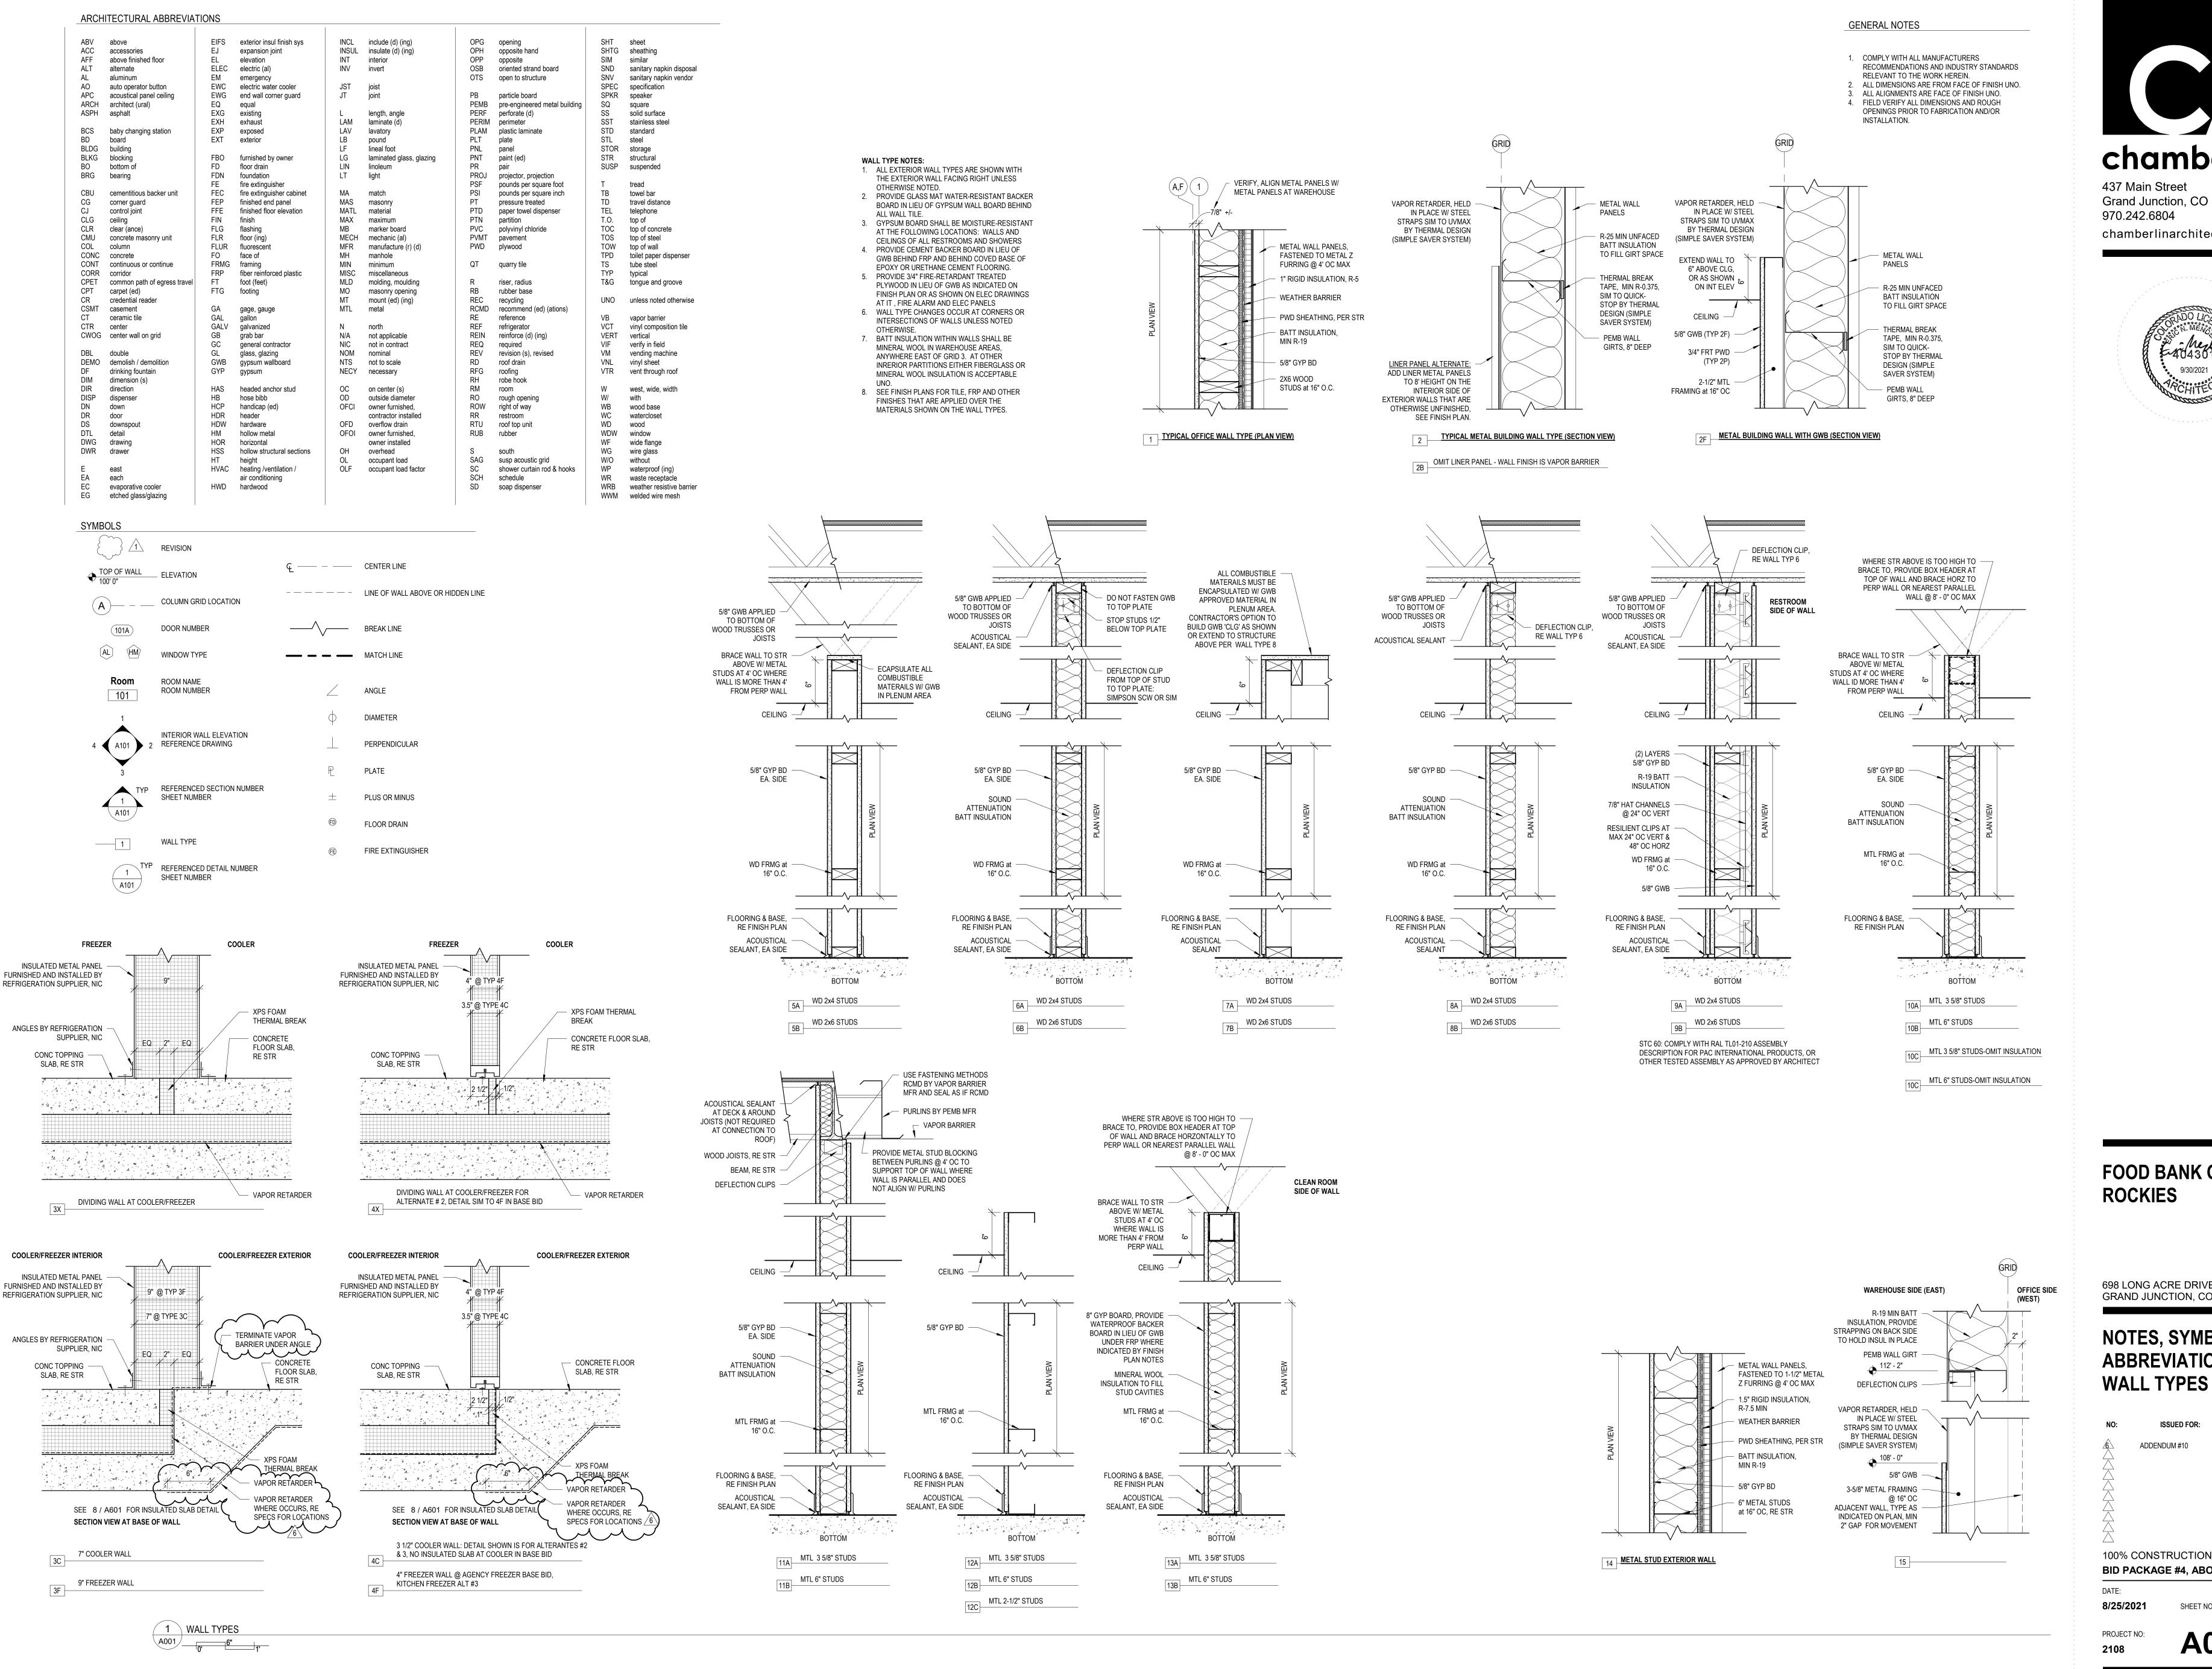

### **DRAWINGS**

| ADD10-2 | BP#3, Sheet T001 Cover Sheet, General Notes, Wall Types: Change detail Wall Types 3 and 4 per attached reissued sheet T001, |
|---------|-----------------------------------------------------------------------------------------------------------------------------|
| ADD10-3 | BP#4, Sheet A001 Notes, Symbols, Abbreviations and Wall Types: Change Wall Types 3 and 4 per attached reissued sheet A001.  |
| ADD10-4 | BP#3, Sheet S102 Foundation Plan – West: Delete sheet and replace with attached reissued sheet S102.                        |
| ADD10-5 | BP#4, Sheet 104 Mezzanine and Low Roof Framing Plan: Delete sheet and replace with attached reissued sheet S102.            |
| ADD10-6 | BP#4, Sheet S200 Typical Foundation Details: Modify not at Typical Slab Joint Detail per attached revised sheet S200.       |

## **GENERAL NOTES** COMPLY WITH ALL MANUFACTURERS RECOMMENDATIONS AND INDUSTRY STANDARDS RELEVANT TO THE WORK HEREIN. ALL DIMENSIONS ARE FROM FACE OF FINISH ALL ALIGNMENTS ARE FACE OF FINISH UNO. FIELD VERIFY ALL DIMENSIONS AND ROUGH OPENINGS PRIOR TO FABRICATION AND/OR DO NOT SCALE DRAWINGS. IF DIMENSIONS ARE IN QUESTION THE CONTRACTOR SHALL BE RESPONSIBLE FOR OBTAINING CLARIFICATION FROM THE ARCHITECT PRIOR TO CONTINUING ITEMS NOT NOTED ON THE DRAWINGS SHALL BE CONSIDERED THE SAME AS NOTED ITEMS WHICH ARE GRAPHICALLY REPRESENTED IN THE SAME MANNER.

# SYMBOLS PERPENDICULAR PLUS OR MINUS Ç — CENTER LINE FLOOR DRAIN \_ \_ \_ \_ \_ LINE OF WALL ABOVE OR HIDDEN LINE FIRE EXTINGUISHER BREAK LINE — — — MATCH LINE ROOM NAME ROOM NUMBER INTERIOR WALL ELEVATION REFERENCE DRAWING REFERENCED SECTION NUMBER SHEET NUMBER A101 BASIC WALL TYPE WALL TYPE AND PROPERTIES, SEE "WALL DESIGNATION KEY" BELOW REFERENCED DETAIL NUMBER