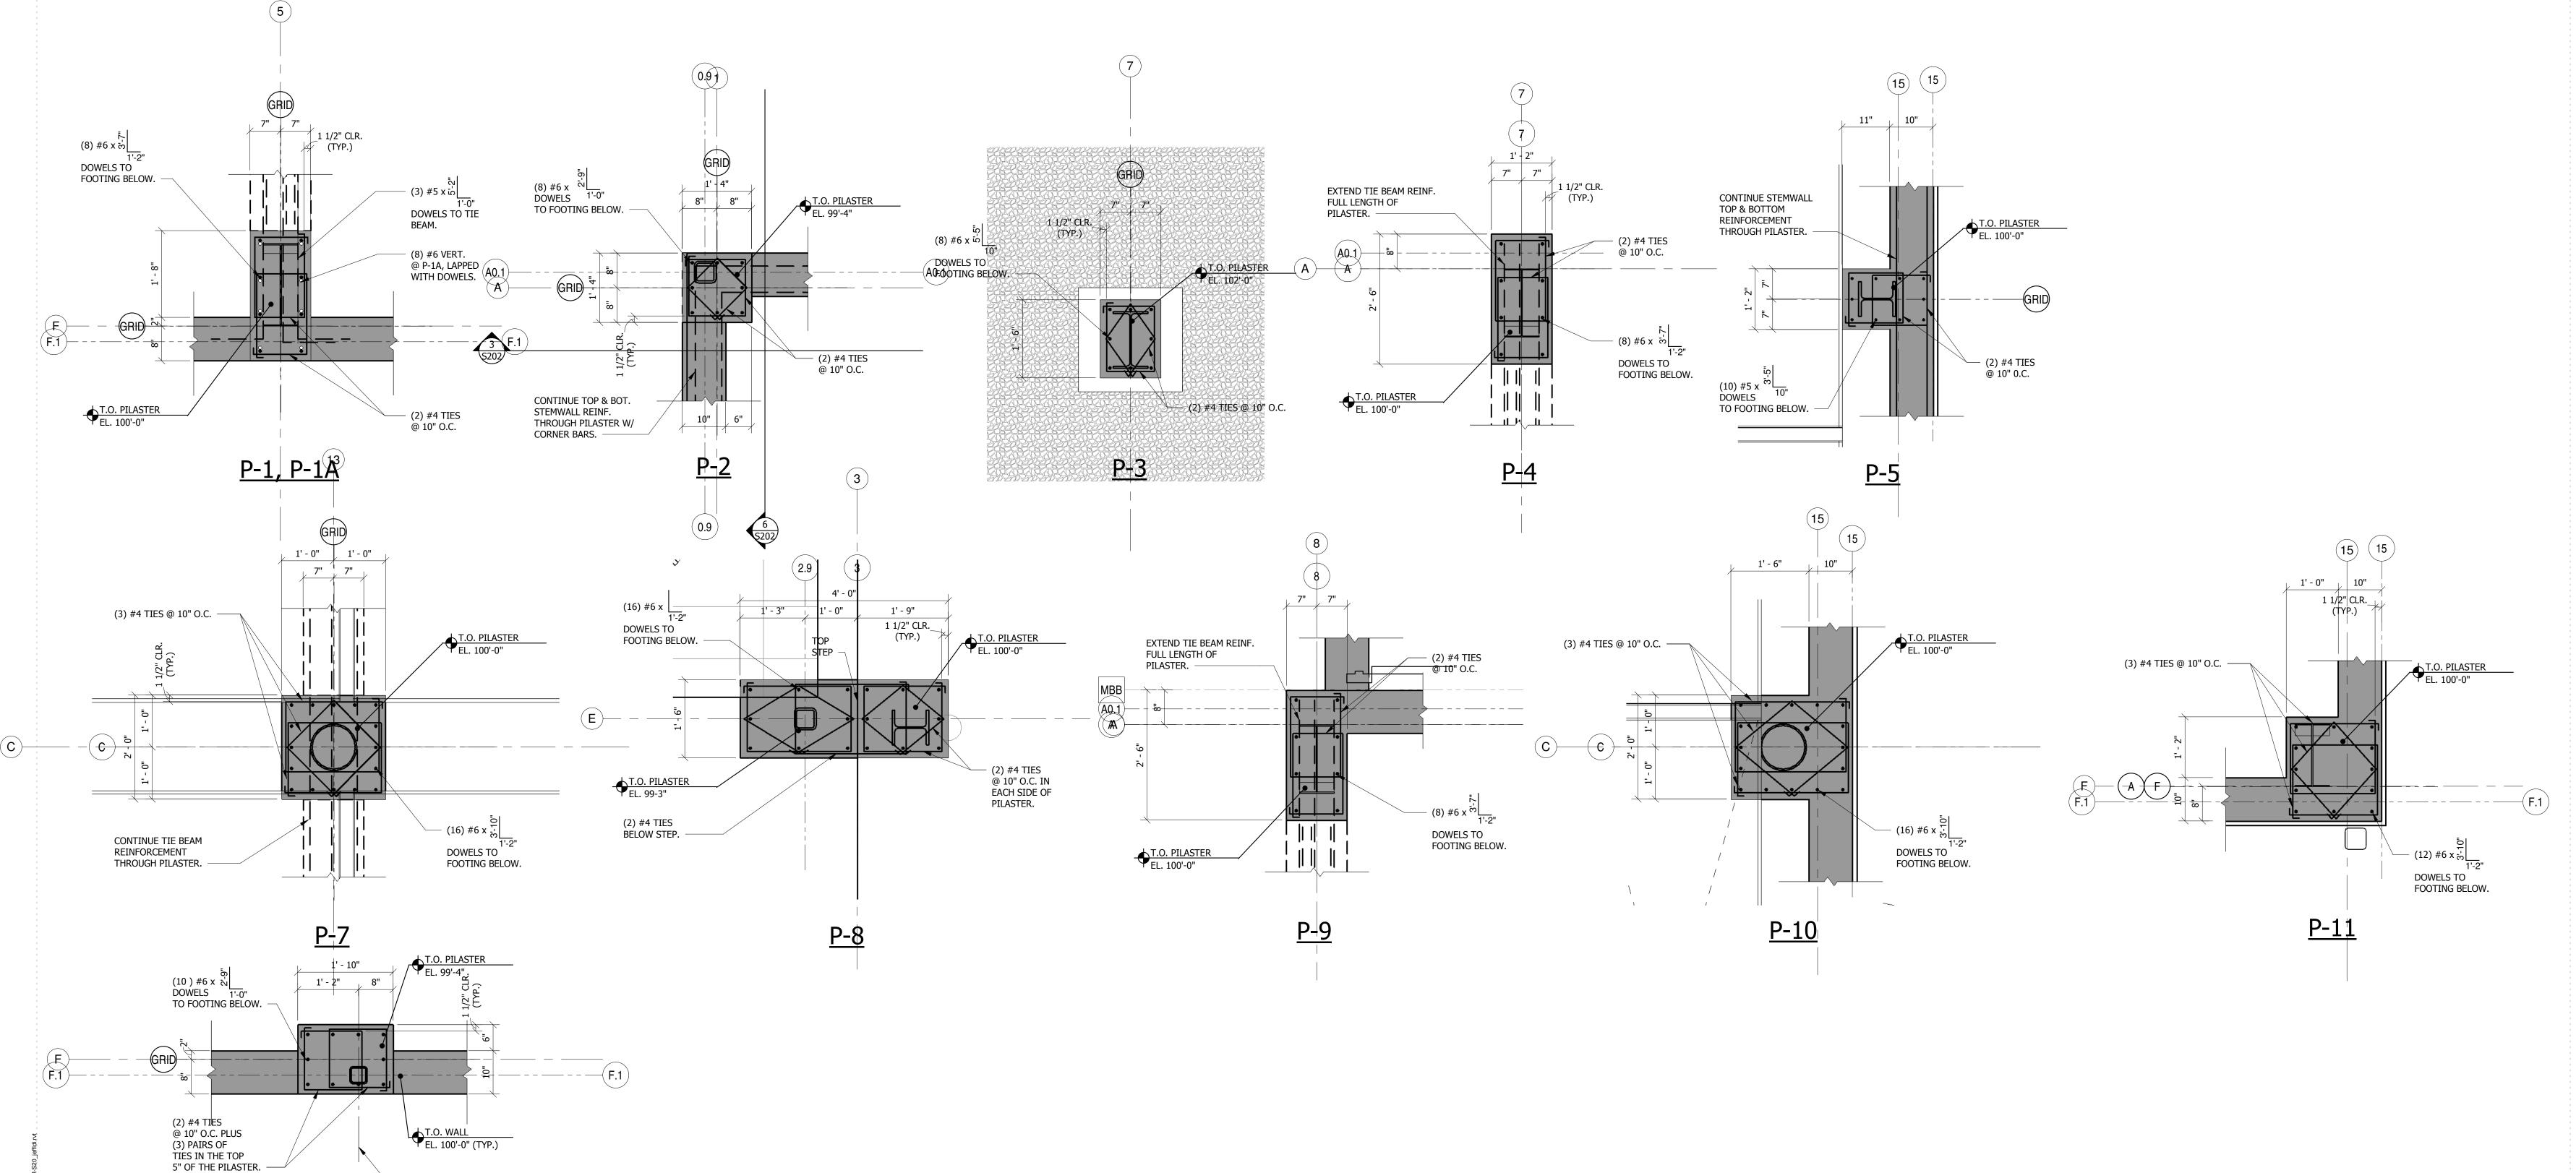

DATE: **08/25/21** 

PROJECT NO: **\$104** 

SHEET NO:

1" = 1'-0"

TYPICAL CORNER DETAILS

TYPICAL SLAB JOINT DETAILS

1" = 1'-0"

| FOOTING SCHEDULE |                       |                                       |         |  |
|------------------|-----------------------|---------------------------------------|---------|--|
| MARK             | SIZE                  | REINFORCEMENT                         | REMARKS |  |
| Α                | 3'-0 x 3'-0 x 0'-10"  | (4) #5 EACH WAY BOTTOM EQUAL SPACING  |         |  |
| В                | 3'-6 x 3'-6 x 0'-10"  | (4) #5 EACH WAY BOTTOM EQUAL SPACING  |         |  |
| С                | 4'-0 x 4'-0 x 1'-0"   | (5) #5 EACH WAY BOTTOM EQUAL SPACING  |         |  |
| D                | 5'-0 x 5'-0 x 1'-0"   | (6) #6 EACH WAY BOTTOM EQUAL SPACING  |         |  |
| Е                | 6'-0 x 6'-0 x 1'-0"   | (8) #5 EACH WAY BOTTOM EQUAL SPACING  |         |  |
| F                | 7'-0 x 7'-0 x 1'-0"   | (8) #5 EACH WAY BOTTOM EQUAL SPACING  |         |  |
| G                | 8'-0 x 8'-0 x 1'-2"   | (10) #5 EACH WAY BOTTOM EQUAL SPACING |         |  |
| J                | 10'-0 x 10'-0 x 1'-4" | (10) #5 EACH WAY BOTTOM EQUAL SPACING |         |  |
| K                | 2'-0 x 2'-0 x 0'-10"  | (3) #4 EACH WAY BOTTOM EQUAL SPACING  |         |  |

TYPICAL PILASTER DETAILS

3/4" = 1'-0"

COLUMN CL

chamberlin

437 Main Street Grand Junction, CO 81501 970.242.6804 chamberlinarchitects.com

FOOD BANK OF THE ROCKIES

698 LONG ACRE DRIVE GRAND JUNCTION, COLORADO

TYPICAL FOUNDATION DETAILS

NO: ISSUED FOR: DATE:

BP 03 Addendum 02 06/24/21
BP 03 Addendum 03 08/02/21
A Addendum 10 09/27/21

100% CONSTRUCTION DOCUMENTS B.P. #4 ABOVE GROUND

DATE: SHEET NO:

S200