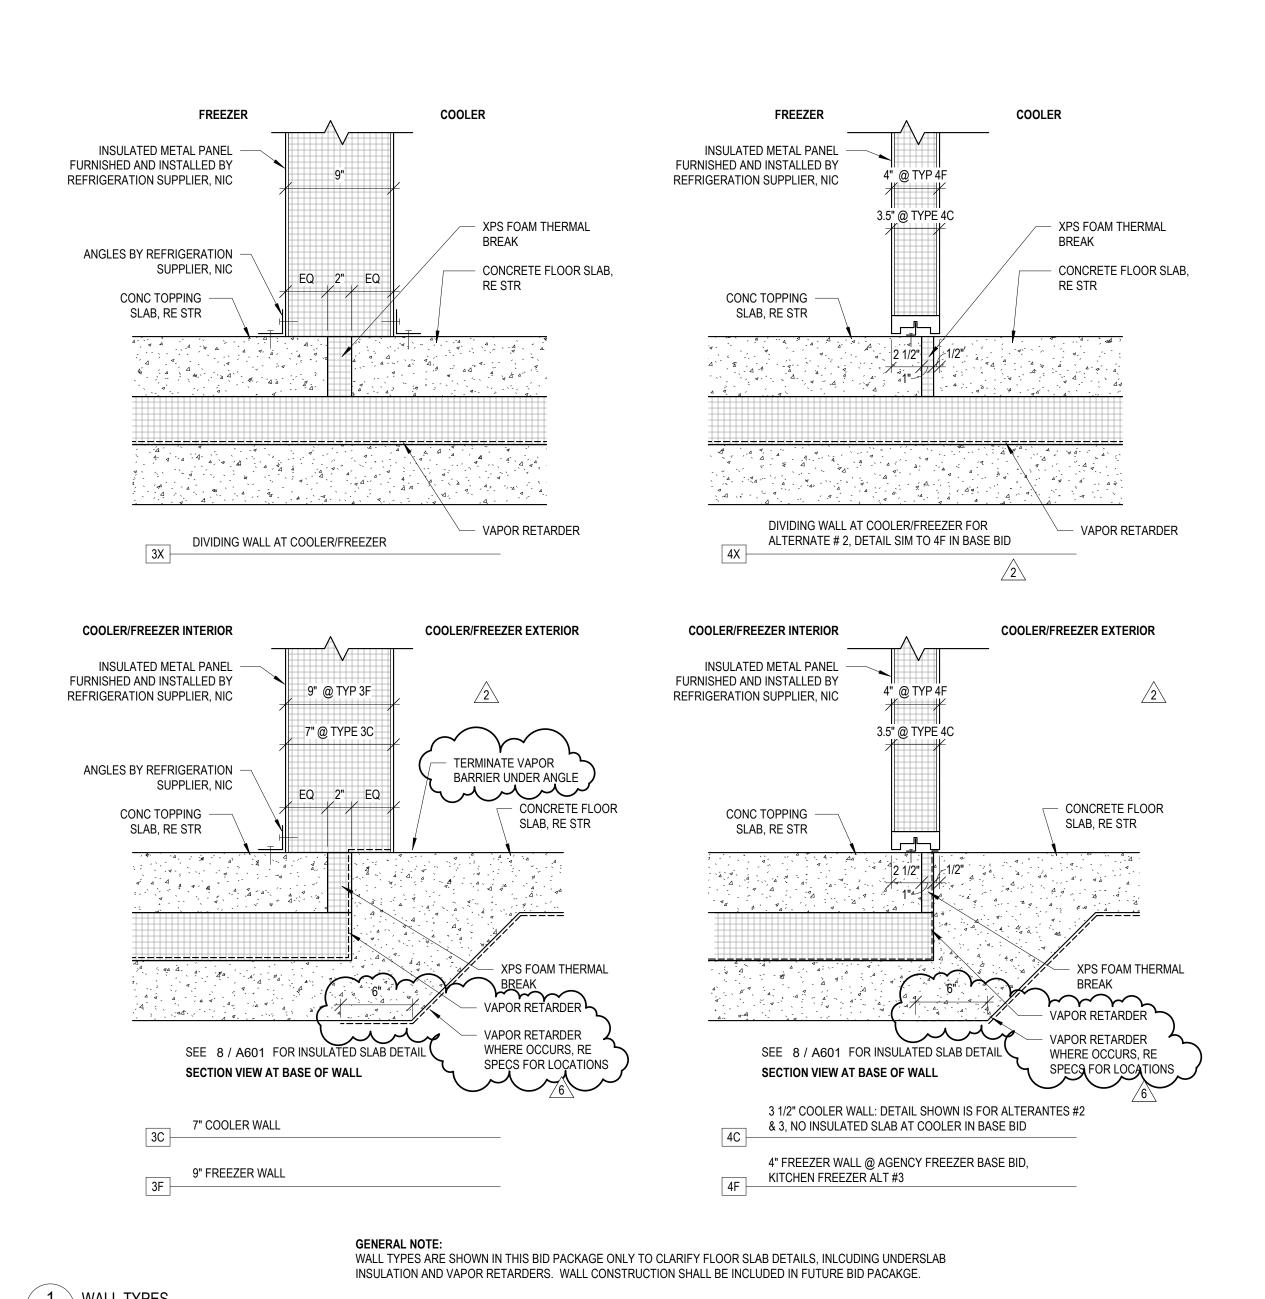

#### PROJECT MANUAL

ADD10-1 BP#3, Section 072600 Vapor Retarders: Change paragraph 2.1.3 as follows:

- 3. Location:
  - a. West of Grid 3 under all slabs-on-grade.
  - b. <u>Directly under rigid insulation at insulated slabs-on-grade and returning up the exterior side of edges of the slab insulation as indicated on the drawings.</u>
  - c. East of Grid 3 at insulated slabs as noted above in paragraph b, and under slabs-on-grade in the following areas:
    - 1) Dock office area bordered by Grids 6.9, 7.9, E.3 and F.
    - 2) <u>Kitchen 134, Clean Room 141, and Dehydrator 142, and extending approximately 6" beyond these rooms.</u>
    - 3) <u>It is acceptable to extend the vapor retarder beyond these</u> boundaries except not under the insulated slabs.
  - d. <u>At exterior of foundation walls and at perimeter drain as indicated on drawings.</u>
  - e. <u>Refer to drawings for vertical locations and transitions.</u>

### **DRAWINGS**

| ADD10-2 | BP#3, Sheet T001 Cover Sheet, General Notes, Wall Types: Change detail Wall Types 3 and 4 per attached reissued sheet T001, |
|---------|-----------------------------------------------------------------------------------------------------------------------------|
| ADD10-3 | BP#4, Sheet A001 Notes, Symbols, Abbreviations and Wall Types: Change Wall Types 3 and 4 per attached reissued sheet A001.  |
| ADD10-4 | BP#3, Sheet S102 Foundation Plan – West: Delete sheet and replace with attached reissued sheet S102.                        |
| ADD10-5 | BP#4, Sheet 104 Mezzanine and Low Roof Framing Plan: Delete sheet and replace with attached reissued sheet S102.            |
| ADD10-6 | BP#4, Sheet S200 Typical Foundation Details: Modify not at Typical Slab Joint Detail per attached revised sheet S200.       |