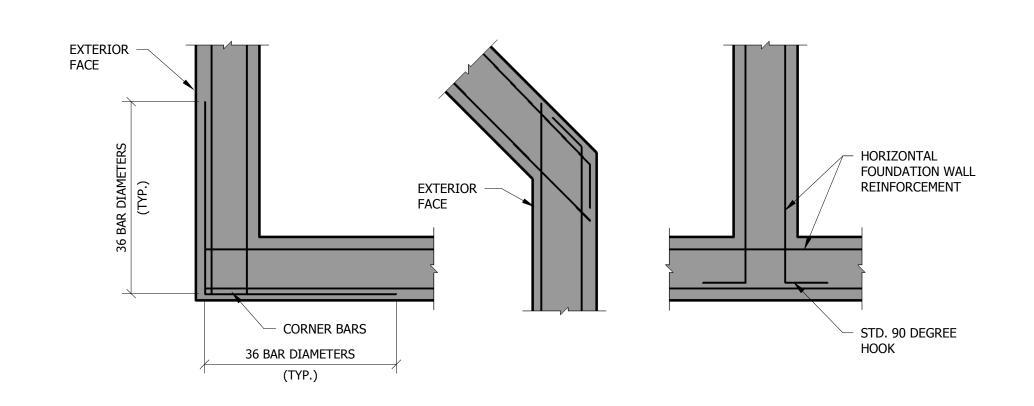

TYPICAL FOUNDATION DETAILS

NO: ISSUED FOR: DATE:

BP 03 Addendum 02 06/24/21
BP 03 Addendum 03 08/02/21
A Addendum 10 09/27/21

100% CONSTRUCTION DOCUMENTS B.P. #4 ABOVE GROUND

DATE: SHEET NO:

S200