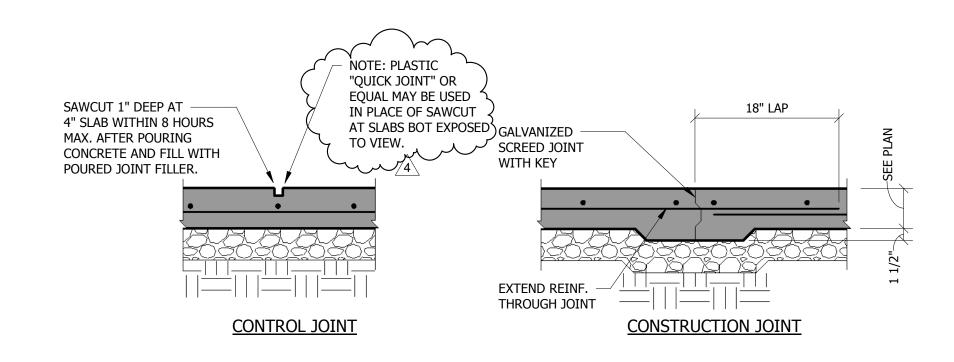

TYPICAL FOUNDATION DETAILS

NO: ISSUED FOR: DATE:

BP 03 Addendum 02 06/24/21
BP 03 Addendum 03 08/02/21
A Addendum 10 09/27/21

100% CONSTRUCTION DOCUMENTS B.P. #4 ABOVE GROUND

DATE: SHEET NO:

S200