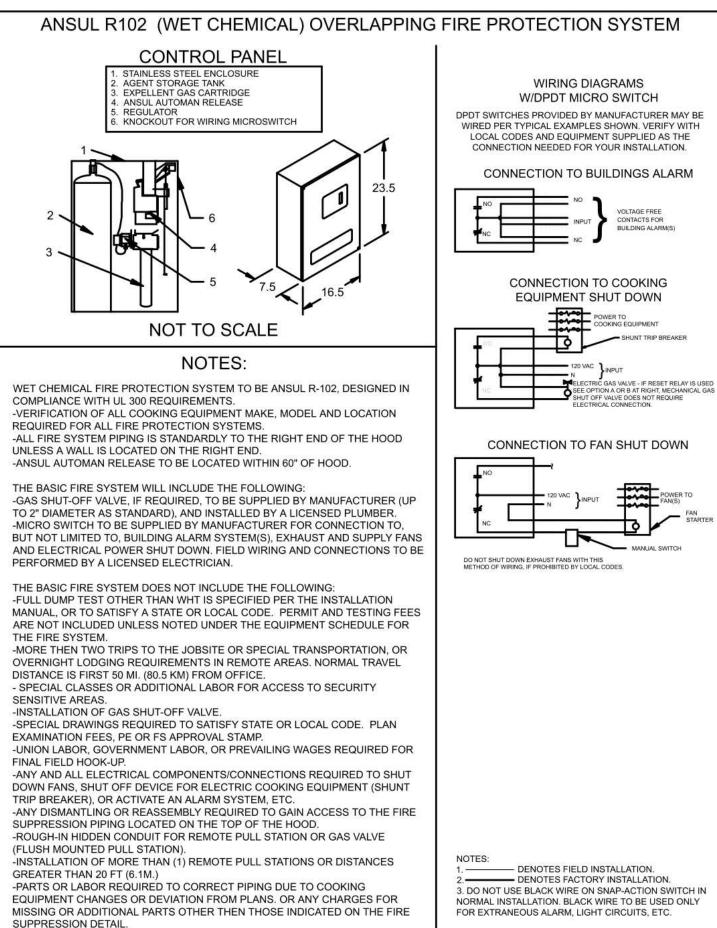

|
| L | 54   | OVERLAPPING<br>WET CHEMICAL | CABINET - LEFT END OF 53 | 30 AVAILABLE |        | CONTINUOUS | FUSIBLE LINK    | 53 SECTION 2                     |

FIRE SYSTEM OPTIONS AND ACCESSORIES

FULL INSTALLATION (INCLUDES PRE-PIPED HOOD(S) WITH DETECTION AND FACTORY COORDINATED INSTALL)

CHROME SLEEVES FOR FACTORY PROVIDED APPLIANCES DROPS - INCLUDED

OVERLAPPING PROTECTION TYPE - FULL HOOD

METAL BLOW-OFF CAPS - INCLUDED

GAS VALVE - INCLUDED - MECHANICAL SHUTOFF VALVE, 2", (ANSUL) - PART# ANSULMECHSHUTOFFVALVE200

HOOD SUPPRESSION TANK - INCLUDED - 15 GAL. - [(5) 3.0 TANK(S)]

REMOTE PULL STATION - STANDARD - FIELD INSTALLATION AT SINGLE POINT OF EGRESS



THE FIRE SYSTEM.

FINAL FIELD HOOK-UP.

(FLUSH MOUNTED PULL STATION).

GREATER THAN 20 FT (6.1M.)

SUPPRESSION DETAIL.





BANK OF THE F



970.242.6804 chamberlinarchitects.com

FOOD BANK OF THE **ROCKIES** 

698 LONG ACRE DRIVE

**HOOD DETAIL** 

100% CONSTRUCTION DOCUMENTS

8/25/2021

| 1   | HOOD I      | INFORMATION |             |             |          |          |                        |                |         |        |        |         |      |          |         |     |         |                     |
|-----|-------------|-------------|-------------|-------------|----------|----------|------------------------|----------------|---------|--------|--------|---------|------|----------|---------|-----|---------|---------------------|
| ſ   | 11000       |             |             |             | DIMENSIC | NS (IN.) |                        | COOKING        |         |        | EXHA   | UST     |