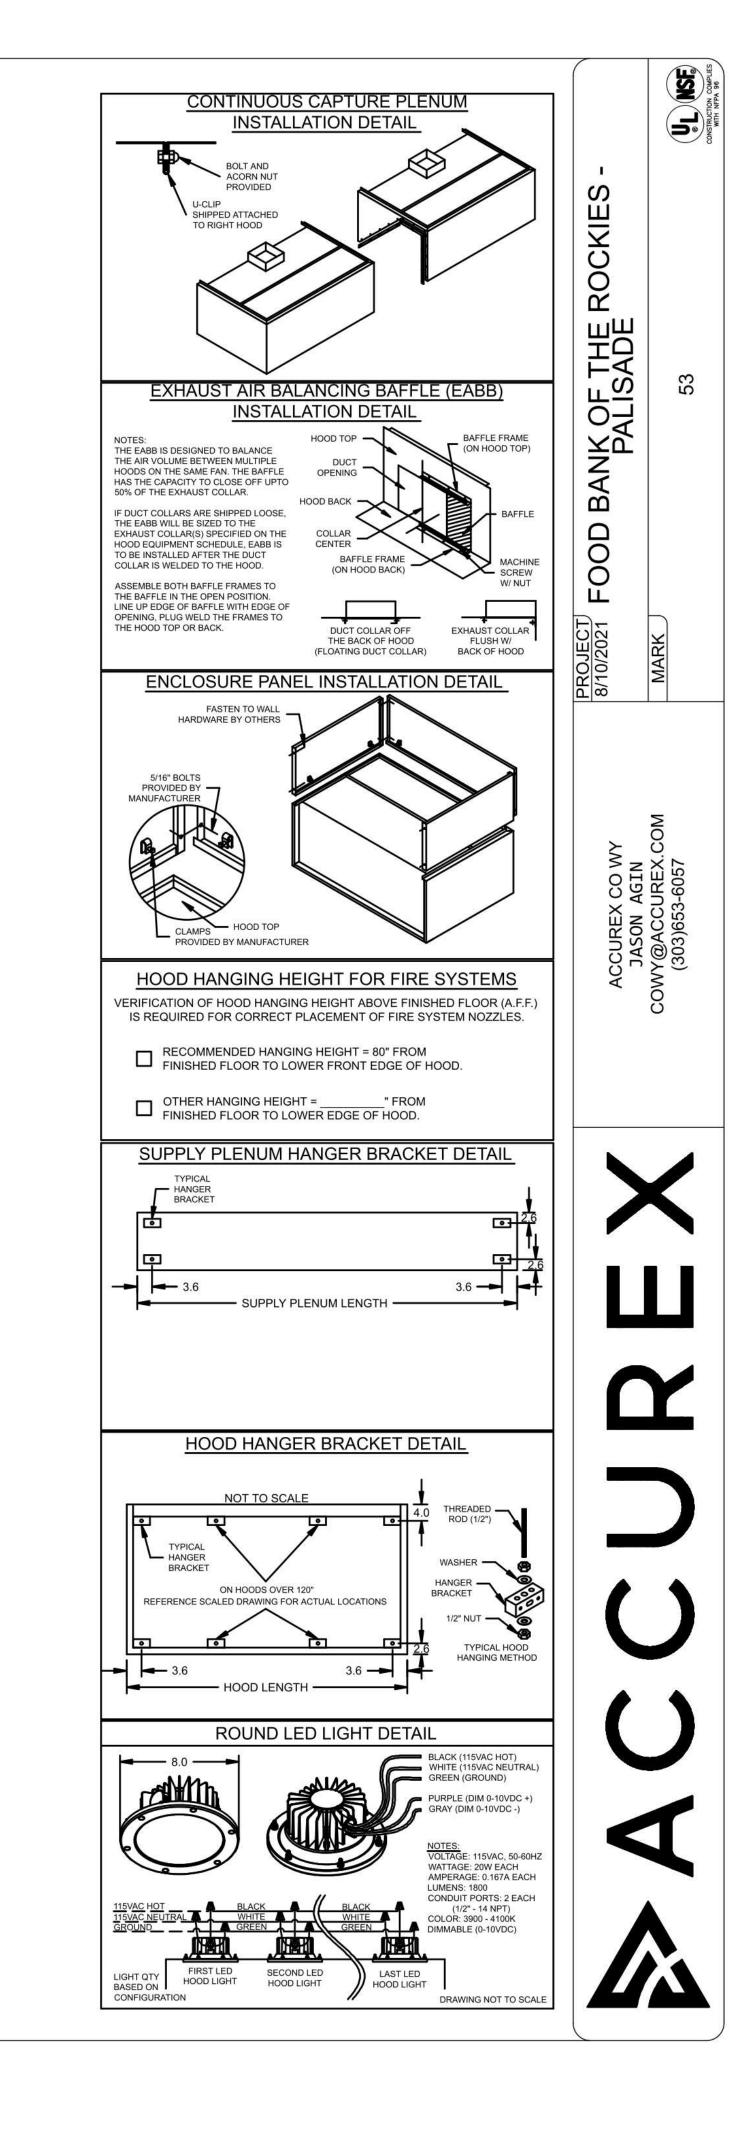

ORS BY ELECTRICAL
- 10. CONVENIENCE OUTLETS SHOWN ARE FOR FOODSERVICE EQUIPMENT AND FIXTURES OPERATION. ADDITIONAL AREA CONVENIENCE OUTLETS SHALL BE FURNISHED AND INSTALLED BY ELECTRICAL CONTRACTOR AS LOCATED ON THE ELECTRICAL ENGINEERING PLANS.

# FOOD BANK OF THE ROCKIES

698 LONG ACRE DRIVE GRAND JUNCTION, COLORADO

## ELECTRICAL ROUGH-IN PLAN

NO: ISSUED FOR: DA

100% CONSTRUCTION DOCUMENTS

DATE: 8/25/2021 SHEET NO:

OJECT NO: **FS1.4** 



UL 710 LISTED W/ OUT EXHAUST FIRE DAMPER - UL #R25625
BACK INTEGRAL AIR SPACE - 3 IN WIDE
18 IN HIGH CEILING ENCLOSURES - FRONT LEFT RIGHT - FIELD INSTALLED
CONTINUOUS CAPTURE
FACTORY MOUNTED EXHAUST COLLAR(S)
EXHAUST AIR BALANCING BAFFLE(S) - (EABB)
PERFORMANCE ENHANCING LIP (PEL) TECHNOLOGY
STANDING SEAM CONSTRUCTION FOR SUPERIOR STRENGTH











Grand Junction, CO 81501 970.242.6804 chamberlinarchitects.com

FOOD BANK OF THE ROCKIES

698 LONG ACRE DRIVE GRAND JUNCTION, COLORADO

**HOOD DETAIL** 

NO: ISSUED FOR: DATE:

100% CONSTRUCTION DOCUMENTS

8/25/2021

E63 (

FIRE SYSTEM INFORMATION

|   | MARK | MODEL                       | LOCATION                 | FLOW F       | POINTS | SUPPLY     | DETECTION       | MARK(S) PROTECTED BY FIRE SYSTEM |
|---|------|-----------------------------|--------------------------|--------------|--------|------------|-----------------|----------------------------------|
|   | WARK | WIODEL                      | LOCATION                 | HOODS        | PCU    | LINE       | DETECTION       | MARK(3) FROTECTED BT TIKE 3131EM |
| Γ | E4   | ANSUL R-102                 | CABINET – LEFT END OF 53