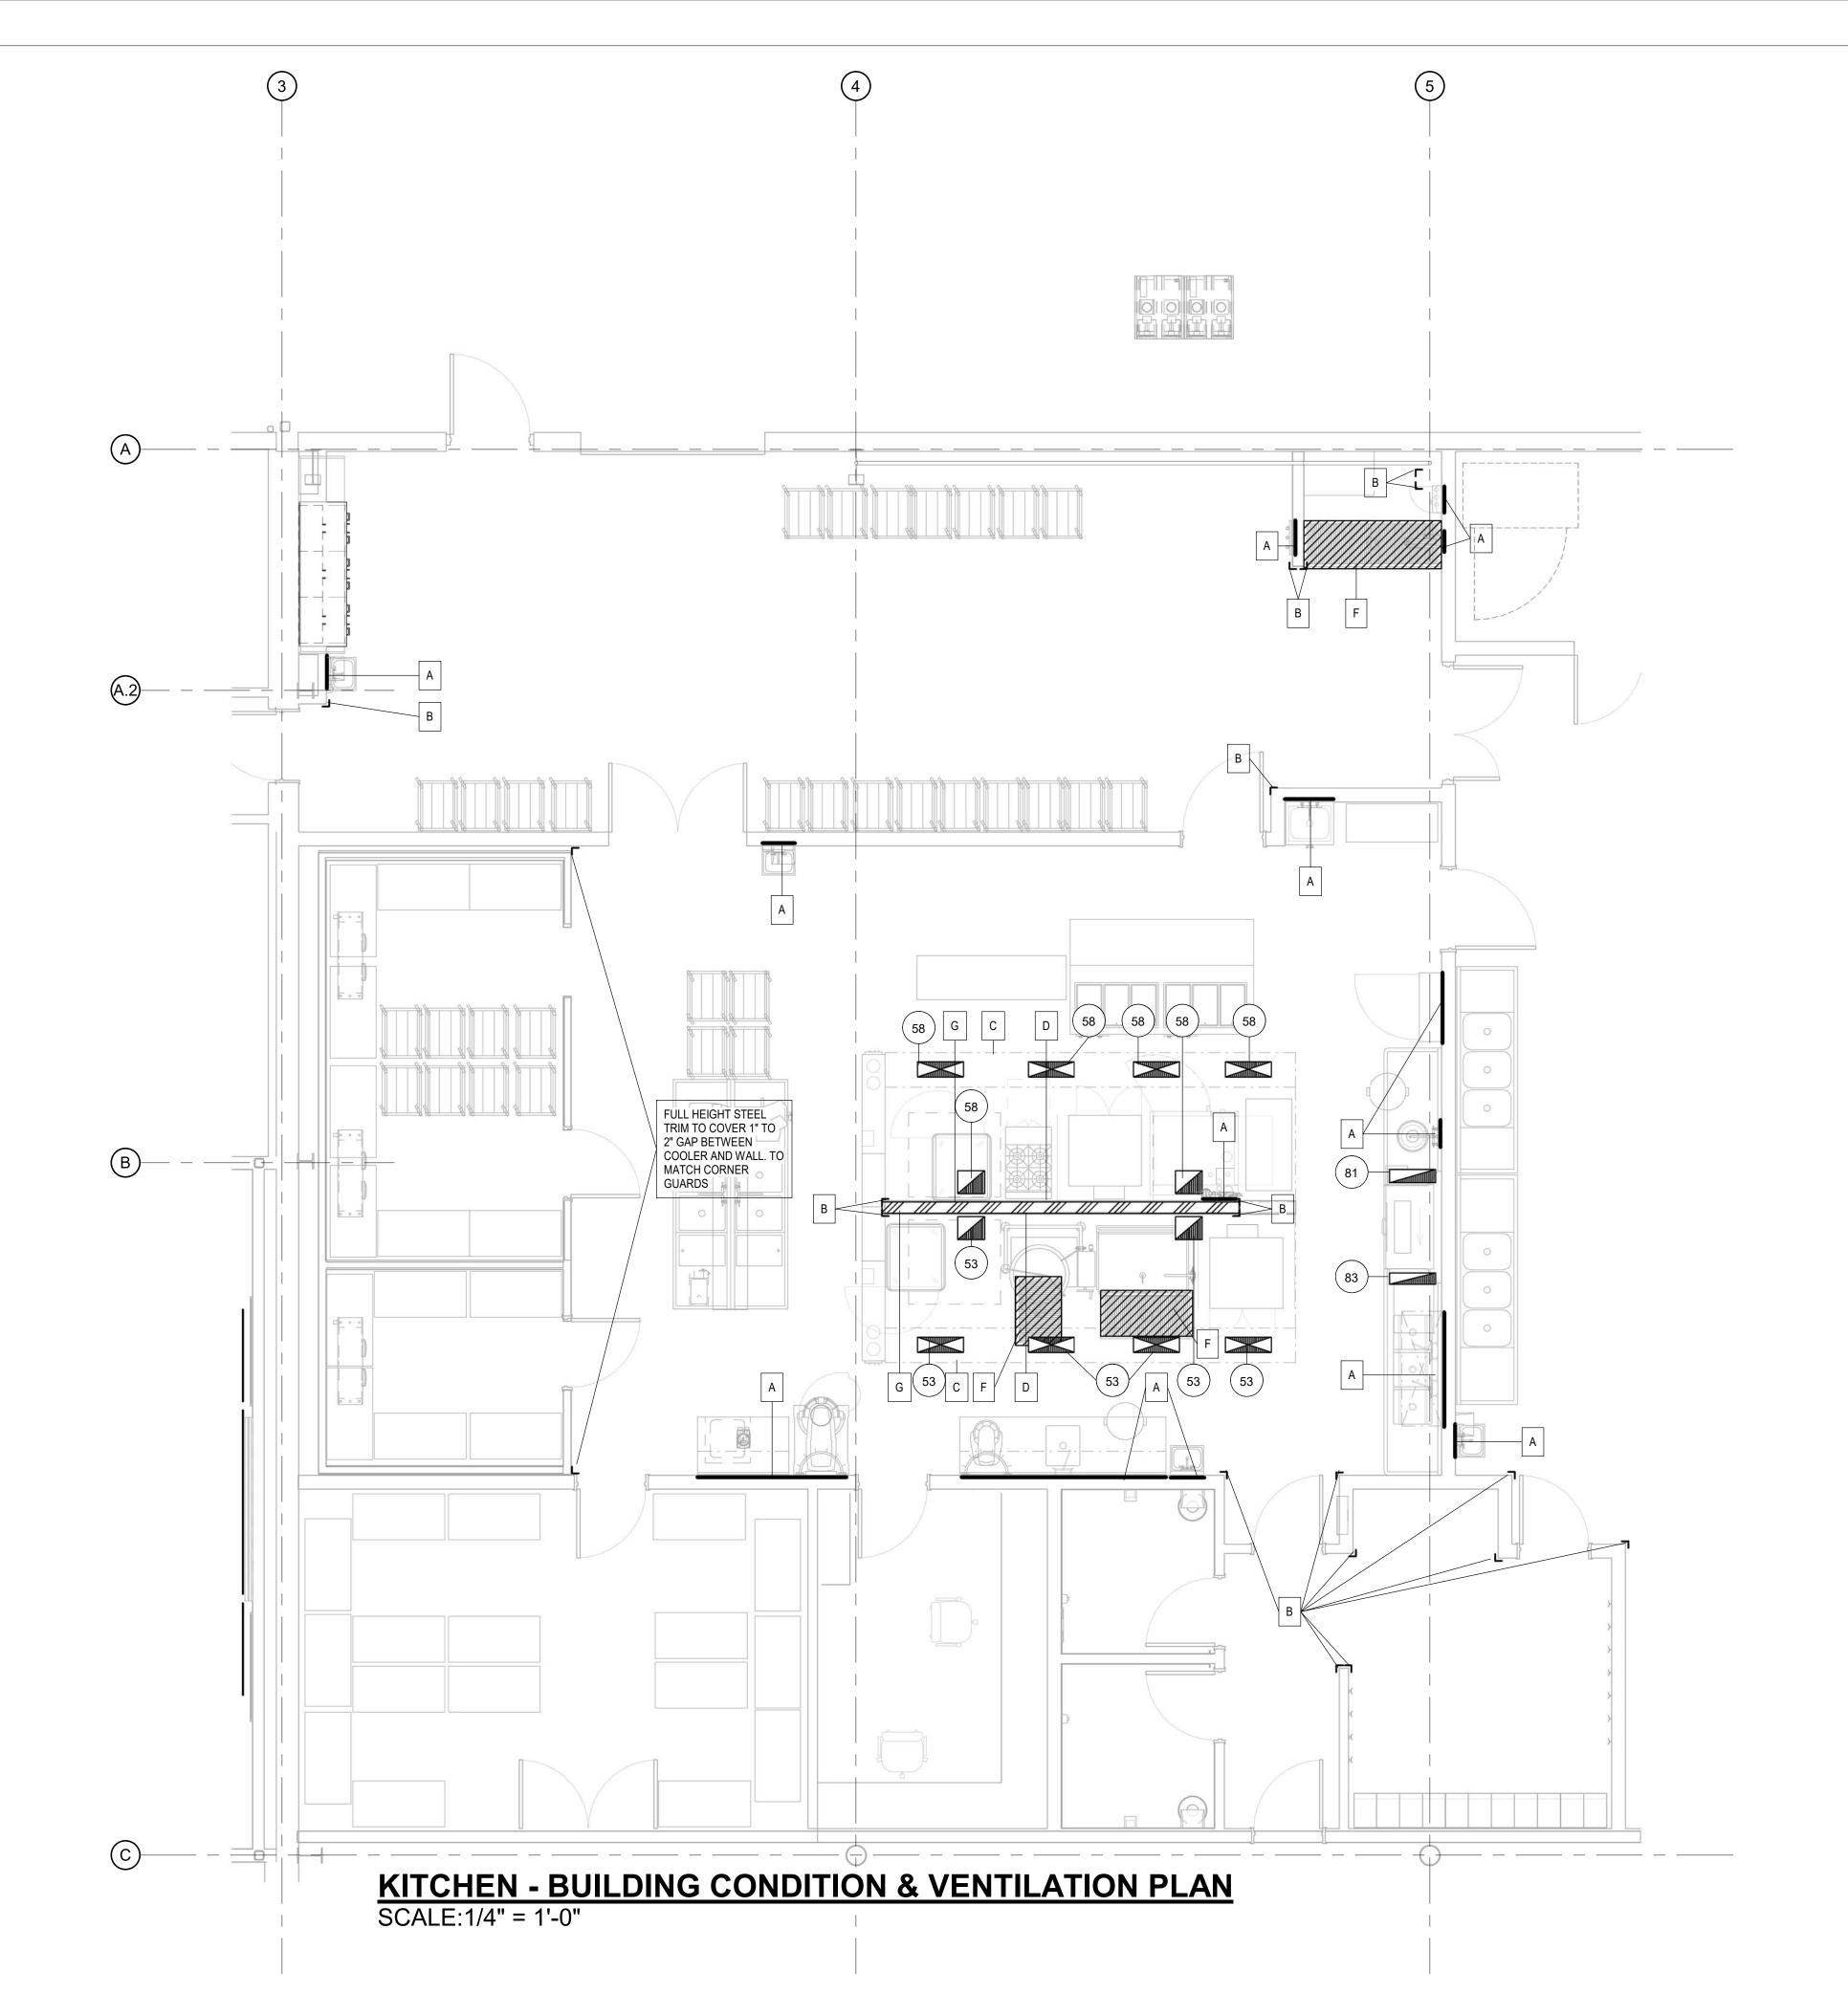

# chamberlin

437 Main Street Grand Junction, CO 81501 970.242.6804 chamberlinarchitects.com

**FOOD BANK OF THE ROCKIES** 

698 LONG ACRE DRIVE GRAND JUNCTION, COLORADO

**OVERALL FOODSERVICE EQUIPMENT PLAN** 