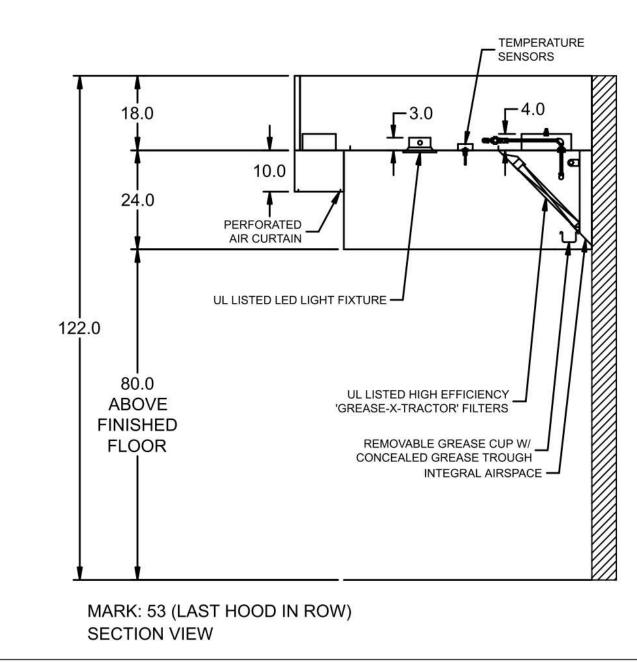

SSORS BY ELECTRICAL
- 10. CONVENIENCE OUTLETS SHOWN ARE FOR FOODSERVICE EQUIPMENT AND FIXTURES OPERATION. ADDITIONAL AREA CONVENIENCE OUTLETS SHALL BE FURNISHED AND INSTALLED BY ELECTRICAL CONTRACTOR AS LOCATED ON THE ELECTRICAL ENGINEERING PLANS.

# FOOD BANK OF THE ROCKIES

698 LONG ACRE DRIVE GRAND JUNCTION, COLORADO

## ELECTRICAL ROUGH-IN PLAN

NO: ISSUED FOR: DA

100% CONSTRUCTION DOCUMENTS

DATE: 8/25/2021 SHEET NO:

OJECT NO: **FS1.4** 



UL 710 LISTED W/ OUT EXHAUST FIRE DAMPER - UL #R25625
BACK INTEGRAL AIR SPACE - 3 IN WIDE
18 IN HIGH CEILING ENCLOSURES - FRONT LEFT RIGHT - FIELD INSTALLED
CONTINUOUS CAPTURE
FACTORY MOUNTED EXHAUST COLLAR(S)
EXHAUST AIR BALANCING BAFFLE(S) - (EABB)
PERFORMANCE ENHANCING LIP (PEL) TECHNOLOGY
STANDING SEAM CONSTRUCTION FOR SUPERIOR STRENGTH











Grand Junction, CO 81501 970.242.6804 chamberlinarchitects.com

FOOD BANK OF THE ROCKIES

698 LONG ACRE DRIVE GRAND JUNCTION, COLORADO

**HOOD DETAIL** 

NO: ISSUED FOR: DATE:

100% CONSTRUCTION DOCUMENTS

8/25/2021

E63 (

FIRE SYSTEM INFORMATION

|   | MARK | MODEL                       | LOCATION                 | FLOW F       | POINTS | SUPPLY     | DETECTION       | MARK(S) PROTECTED BY FIRE SYSTEM |
|---|------|-----------------------------|--------------------------|--------------|--------|------------|-----------------|----------------------------------|
|   | WARK | WIODEL                      | LOCATION                 | HOODS        | PCU    | LINE       | DETECTION       | MARK(3) FROTECTED BT TIKE 3131EM |
| Γ | E4   | ANSUL R-102                 | CABINET – LEFT END OF