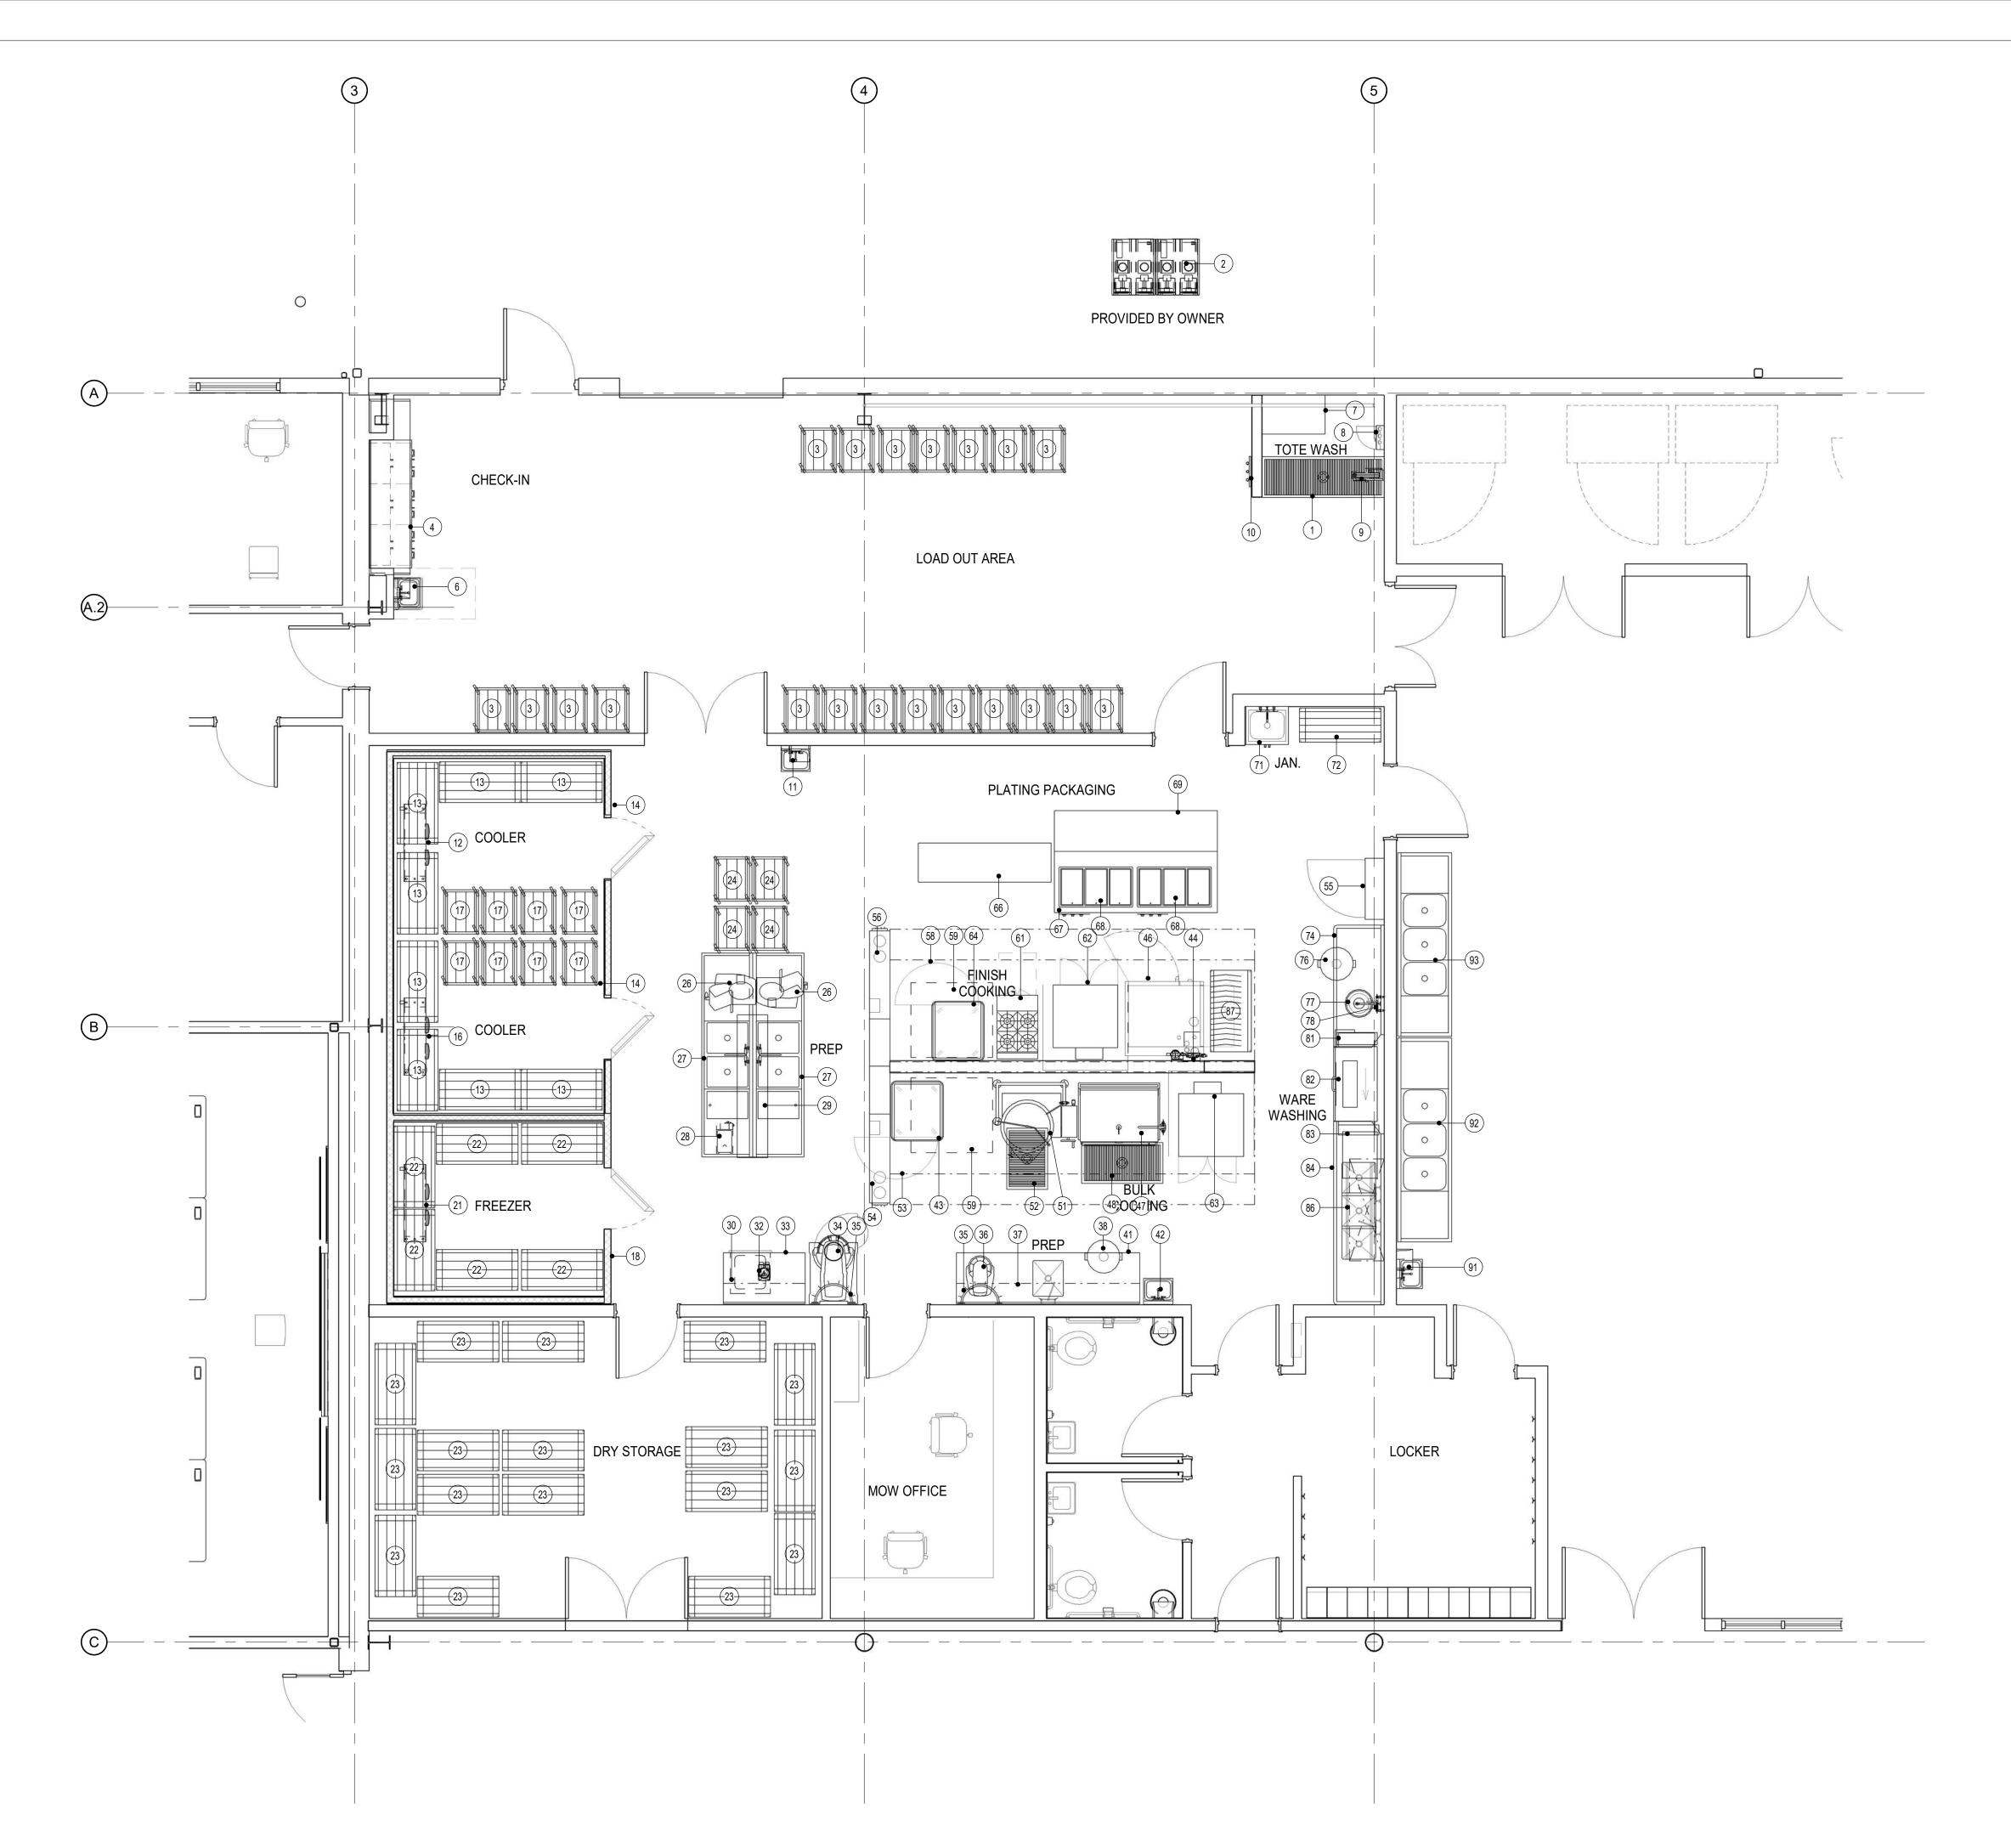

# chamberlin

437 Main Street Grand Junction, CO 81501 970.242.6804 chamberlinarchitects.com

**FOOD BANK OF THE ROCKIES** 

698 LONG ACRE DRIVE GRAND JUNCTION, COLORADO

**OVERALL FOODSERVICE EQUIPMENT PLAN** 