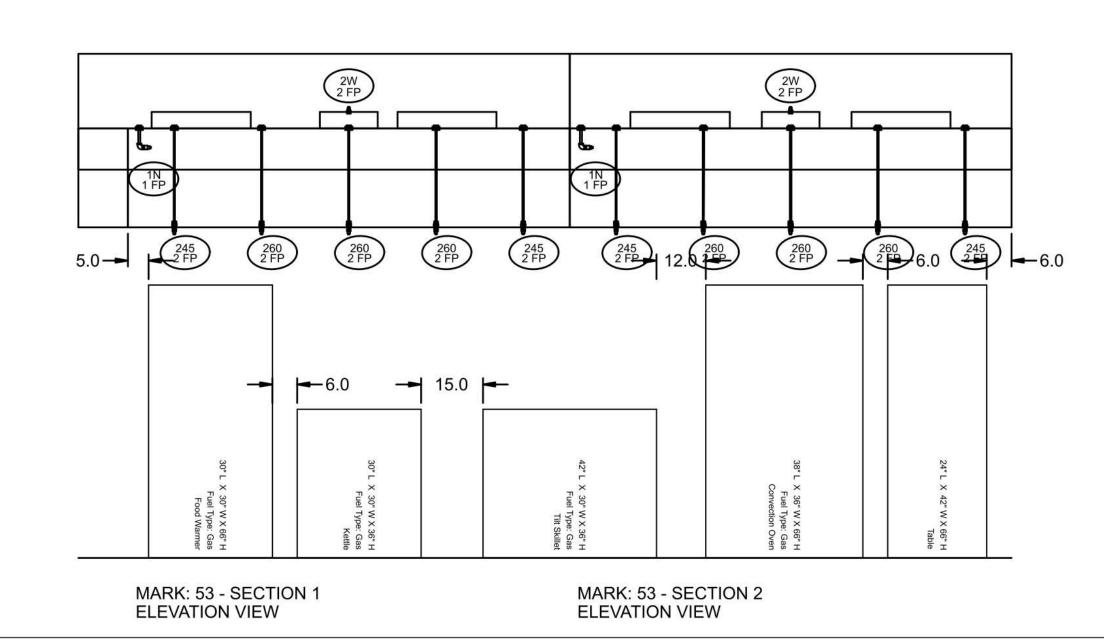

RESSORS BY ELECTRICAL
- 10. CONVENIENCE OUTLETS SHOWN ARE FOR FOODSERVICE EQUIPMENT AND FIXTURES OPERATION. ADDITIONAL AREA CONVENIENCE OUTLETS SHALL BE FURNISHED AND INSTALLED BY ELECTRICAL CONTRACTOR AS LOCATED ON THE ELECTRICAL ENGINEERING PLANS.

# FOOD BANK OF THE ROCKIES

698 LONG ACRE DRIVE GRAND JUNCTION, COLORADO

## ELECTRICAL ROUGH-IN PLAN

NO: ISSUED FOR: DA

100% CONSTRUCTION DOCUMENTS

DATE: 8/25/2021 SHEET NO:

OJECT NO: **FS1.4** 



UL 710 LISTED W/ OUT EXHAUST FIRE DAMPER - UL #R25625
BACK INTEGRAL AIR SPACE - 3 IN WIDE
18 IN HIGH CEILING ENCLOSURES - FRONT LEFT RIGHT - FIELD INSTALLED
CONTINUOUS CAPTURE
FACTORY MOUNTED EXHAUST COLLAR(S)
EXHAUST AIR BALANCING BAFFLE(S) - (EABB)
PERFORMANCE ENHANCING LIP (PEL) TECHNOLOGY
STANDING SEAM CONSTRUCTION FOR SUPERIOR STRENGTH











Grand Junction, CO 81501 970.242.6804 chamberlinarchitects.com

FOOD BANK OF THE ROCKIES

698 LONG ACRE DRIVE GRAND JUNCTION, COLORADO

**HOOD DETAIL** 

NO: ISSUED FOR: DATE:

100% CONSTRUCTION DOCUMENTS

8/25/2021

E63 (

FIRE SYSTEM INFORMATION

|   | MARK | MODEL                       | LOCATION                 | FLOW F       | POINTS | SUPPLY     | DETECTION       | MARK(S) PROTECTED BY FIRE SYSTEM |
|---|------|-----------------------------|--------------------------|--------------|--------|------------|-----------------|----------------------------------|
|   | WARK | WIODEL                      | LOCATION                 | HOODS        | PCU    | LINE       | DETECTION       | MARK(3) FROTECTED BT TIKE 3131EM |
| Γ | E4   | ANSUL R-102                 | CABINET – LEFT END O