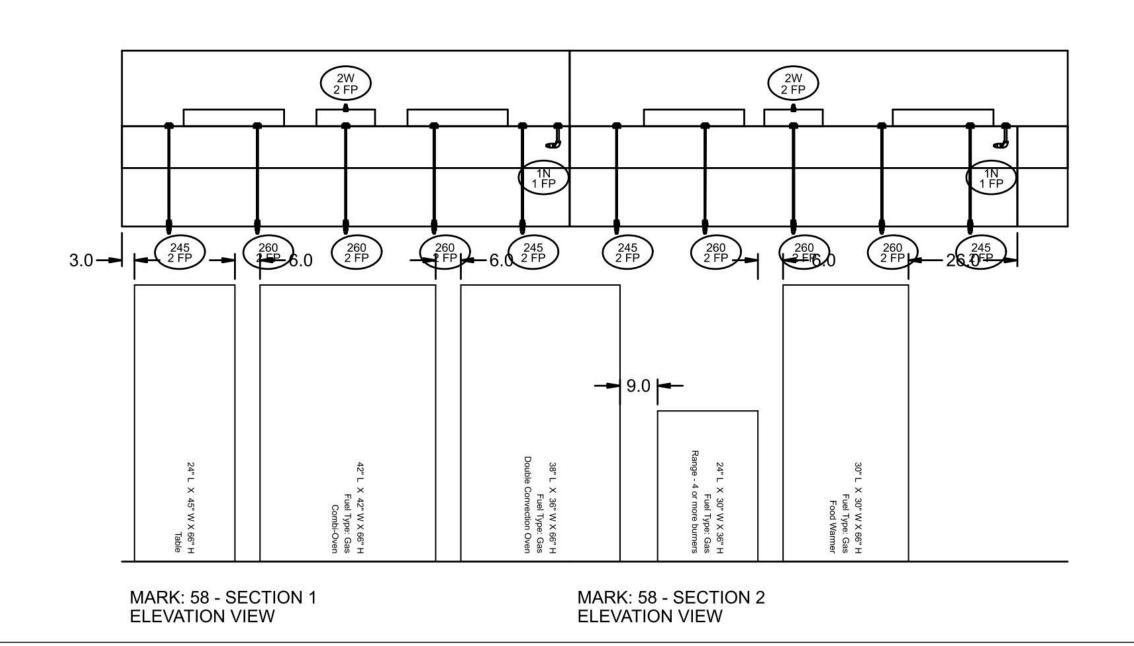

40  | MUA  | FACTORY  | 2   | 8 | 24  |      | 720 | 0.11 | 540 |
| 2     | 58                 | FRONT | ASP  | 119  | 12    | 10  | NO          | YES         | NO         |       | 1440  | MUA  | FACTORY  | 2   | 8 | 24  |      | 720 | 0.09 | 540 |
| 11000 | ODTIONO            | W     |      | di . |       |     | \(\text{}\) | <i>t</i> // | <i>N</i> - |       |       | •    |          |     |   |     |      |     |      |     |

HOOD OPTIONS

UL 710 LISTED W/ OUT EXHAUST FIRE DAMPER - UL #R25625

BACK INTEGRAL AIR SPACE - 3 IN WIDE

18 IN HIGH CEILING ENCLOSURES - FRONT LEFT RIGHT - FIELD INSTALLED

CONTINUOUS CAPTURE

FACTORY MOUNTED EXHAUST COLLAR(S)
EXHAUST AIR BALANCING BAFFLE(S) - (EABB)

PERFORMANCE ENHANCING LIP (PEL) TECHNOLOGY
STANDING SEAM CONSTRUCTION FOR SUPERIOR STRENGTH









chamberlin
437 Main Street

437 Main Street
Grand Junction, CO 81501
970.242.6804
chamberlinarchitects.com

FOOD BANK OF THE ROCKIES

698 LONG ACRE DRIVE GRAND JUNCTION, COLORADO

**HOOD DETAIL** 

NO: ISSUED FOR: DATE:

100% CONSTRUCTION DOCUMENTS

8/25/2021

FS2.2

| CONTROL INFORMATION |                    |                      |             |                       |      |         |     |          |      |      |          |            |       |             |                        |              |  |  |
|---------------------|--------------------|----------------------|-------------|-----------------------|------|---------|-----|----------|------|------|----------|------------|-------|-------------|------------------------|--------------|--|--|
| MADIZ               | ELECTRICAL