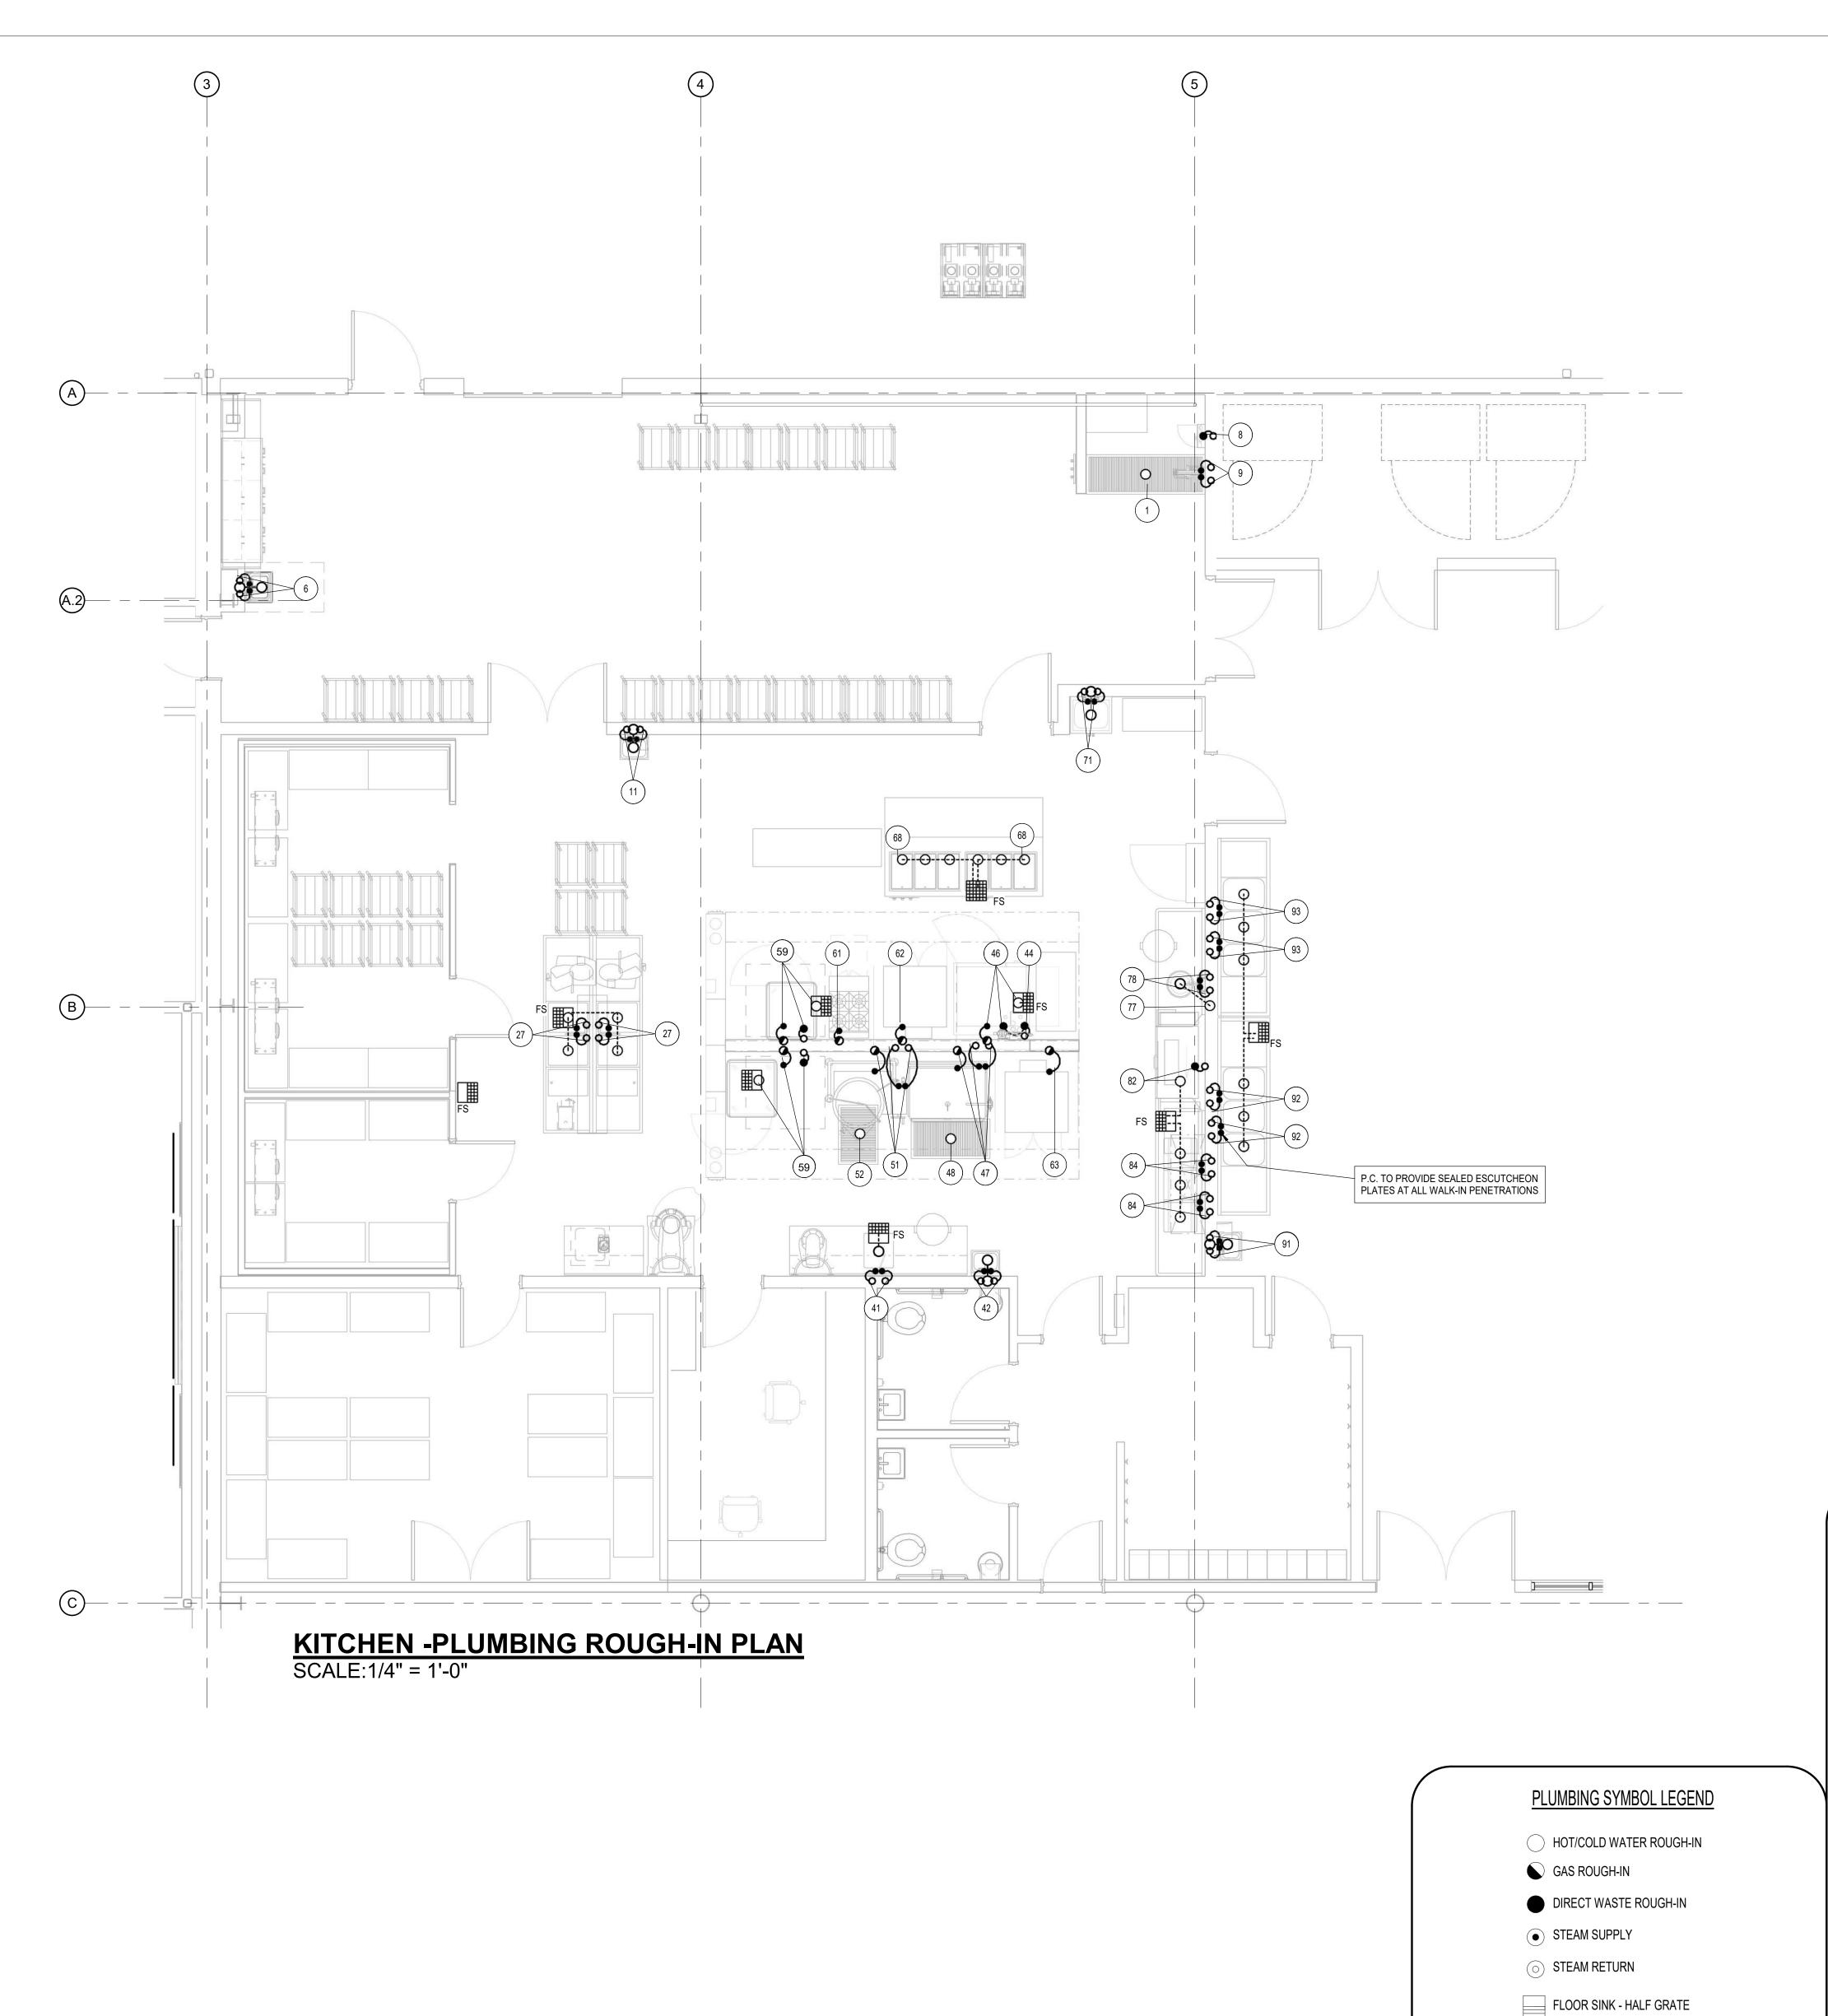

OVERALL FOODSERVICE PLAN SCALE:1/16" = 1'-0"

# chamberlin

437 Main Street Grand Junction, CO 81501 970.242.6804 chamberlinarchitects.com

**FOOD BANK OF THE ROCKIES** 

698 LONG ACRE DRIVE GRAND JUNCTION, COLORADO

**OVERALL FOODSERVICE EQUIPMENT PLAN** 