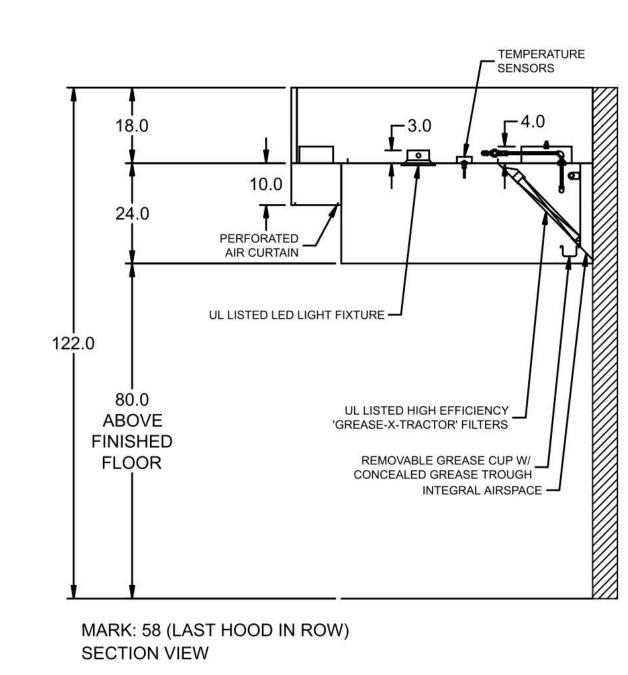

| MUA  | FACTORY  | 2   | 8 | 24  |      | 720 | 0.11 | 540 |
| 2     | 58                 | FRONT | ASP  | 119  | 12    | 10  | NO          | YES         | NO         |       | 1440  | MUA  | FACTORY  | 2   | 8 | 24  |      | 720 | 0.09 | 540 |
| 11000 | ODTIONO            | W     |      | di . |       |     | \(\text{}\) | <i>t</i> // | <i>N</i> - |       |       | •    |          |     |   |     |      |     |      |     |

HOOD OPTIONS

UL 710 LISTED W/ OUT EXHAUST FIRE DAMPER - UL #R25625

BACK INTEGRAL AIR SPACE - 3 IN WIDE

18 IN HIGH CEILING ENCLOSURES - FRONT LEFT RIGHT - FIELD INSTALLED

CONTINUOUS CAPTURE

FACTORY MOUNTED EXHAUST COLLAR(S)
EXHAUST AIR BALANCING BAFFLE(S) - (EABB)

PERFORMANCE ENHANCING LIP (PEL) TECHNOLOGY
STANDING SEAM CONSTRUCTION FOR SUPERIOR STRENGTH









chamberlin
437 Main Street

437 Main Street
Grand Junction, CO 81501
970.242.6804
chamberlinarchitects.com

FOOD BANK OF THE ROCKIES

698 LONG ACRE DRIVE GRAND JUNCTION, COLORADO

**HOOD DETAIL** 

NO: ISSUED FOR: DATE:

100% CONSTRUCTION DOCUMENTS

8/25/2021

FS2.2

| CONTROL INFORMATION |                    |                      |             |                       |      |         |     |          |      |      |          |            |       |             |                        |              |  |  |
|---------------------|--------------------|----------------------|-------------|-----------------------|------|---------|-----|----------|------|------|----------|------------|-------|-------------|------------------------|--------------|--|--|
| MADIZ               | ELECTRICAL C