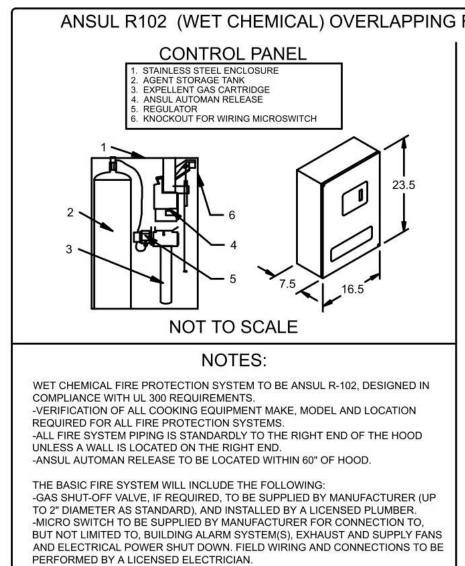

| CABINET – LEFT END OF 53 | 26 UTILIZED  |        | CONTINUOUS | ELICIDI E LINIZ | 53 SECTION 1                     |
| L | 54   | OVERLAPPING<br>WET CHEMICAL | CABINET - LEFT END OF 53 | 30 AVAILABLE |        | CONTINUOUS | FUSIBLE LINK    | 53 SECTION 2                     |

FIRE SYSTEM OPTIONS AND ACCESSORIES

FULL INSTALLATION (INCLUDES PRE-PIPED HOOD(S) WITH DETECTION AND FACTORY COORDINATED INSTALL)

CHROME SLEEVES FOR FACTORY PROVIDED APPLIANCES DROPS - INCLUDED

OVERLAPPING PROTECTION TYPE - FULL HOOD

METAL BLOW-OFF CAPS - INCLUDED

GAS VALVE - INCLUDED - MECHANICAL SHUTOFF VALVE, 2", (ANSUL) - PART# ANSULMECHSHUTOFFVALVE200

HOOD SUPPRESSION TANK - INCLUDED - 15 GAL. - [(5) 3.0 TANK(S)]

REMOTE PULL STATION - STANDARD - FIELD INSTALLATION AT SINGLE POINT OF EGRESS



THE FIRE SYSTEM.

FINAL FIELD HOOK-UP.

(FLUSH MOUNTED PULL STATION).

GREATER THAN 20 FT (6.1M.)

SUPPRESSION DETAIL.





BANK OF THE F



970.242.6804 chamberlinarchitects.com

FOOD BANK OF THE **ROCKIES** 

698 LONG ACRE DRIVE

**HOOD DETAIL** 

100% CONSTRUCTION DOCUMENTS

8/25/2021

| 1   | HOOD I      | INFORMATION |             |             |          |          |                        |                |         |        |        |         |      |          |         |     |         |                     |
|-----|-------------|-------------|-------------|-------------|----------|----------|------------------------|----------------|---------|--------|--------|---------|------|----------|---------|-----|---------|---------------------|
| ſ   | 11000       |             |