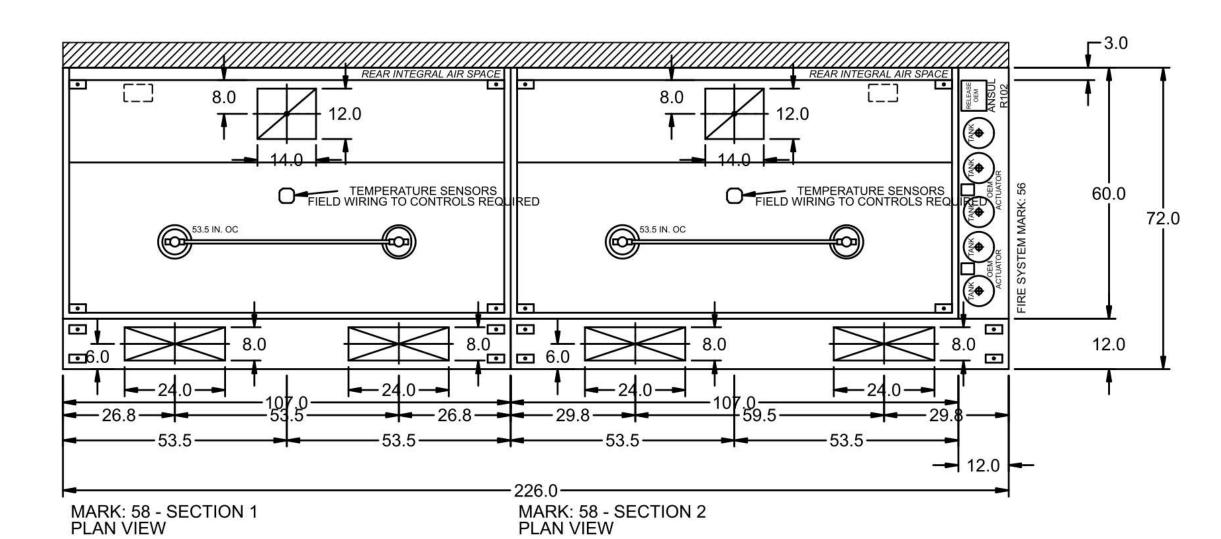

1440  | MUA  | FACTORY  | 2   | 8 | 24  |      | 720 | 0.11 | 540 |
| 2     | 58                 | FRONT | ASP  | 119  | 12    | 10  | NO          | YES         | NO         |       | 1440  | MUA  | FACTORY  | 2   | 8 | 24  |      | 720 | 0.09 | 540 |
| 11000 | ODTIONO            | W     |      | di . |       |     | \(\text{}\) | <i>t</i> // | <i>N</i> - |       |       | •    |          |     |   |     |      |     |      |     |

HOOD OPTIONS

UL 710 LISTED W/ OUT EXHAUST FIRE DAMPER - UL #R25625

BACK INTEGRAL AIR SPACE - 3 IN WIDE

18 IN HIGH CEILING ENCLOSURES - FRONT LEFT RIGHT - FIELD INSTALLED

CONTINUOUS CAPTURE

FACTORY MOUNTED EXHAUST COLLAR(S)
EXHAUST AIR BALANCING BAFFLE(S) - (EABB)

PERFORMANCE ENHANCING LIP (PEL) TECHNOLOGY
STANDING SEAM CONSTRUCTION FOR SUPERIOR STRENGTH









chamberlin
437 Main Street

437 Main Street
Grand Junction, CO 81501
970.242.6804
chamberlinarchitects.com

FOOD BANK OF THE ROCKIES

698 LONG ACRE DRIVE GRAND JUNCTION, COLORADO

**HOOD DETAIL** 

NO: ISSUED FOR: DATE:

100% CONSTRUCTION DOCUMENTS

8/25/2021

FS2.2

| CONTROL INFORMATION |                    |                      |             |                       |      |         |     |          |      |      |          |            |       |             |                        |              |  |  |
|---------------------|--------------------|----------------------|-------------|-----------------------|------|---------|-----|----------|------|------|----------|------------|-------|-------------|------------------------|--------------|--|--|
| MADIZ               | ELECTRIC