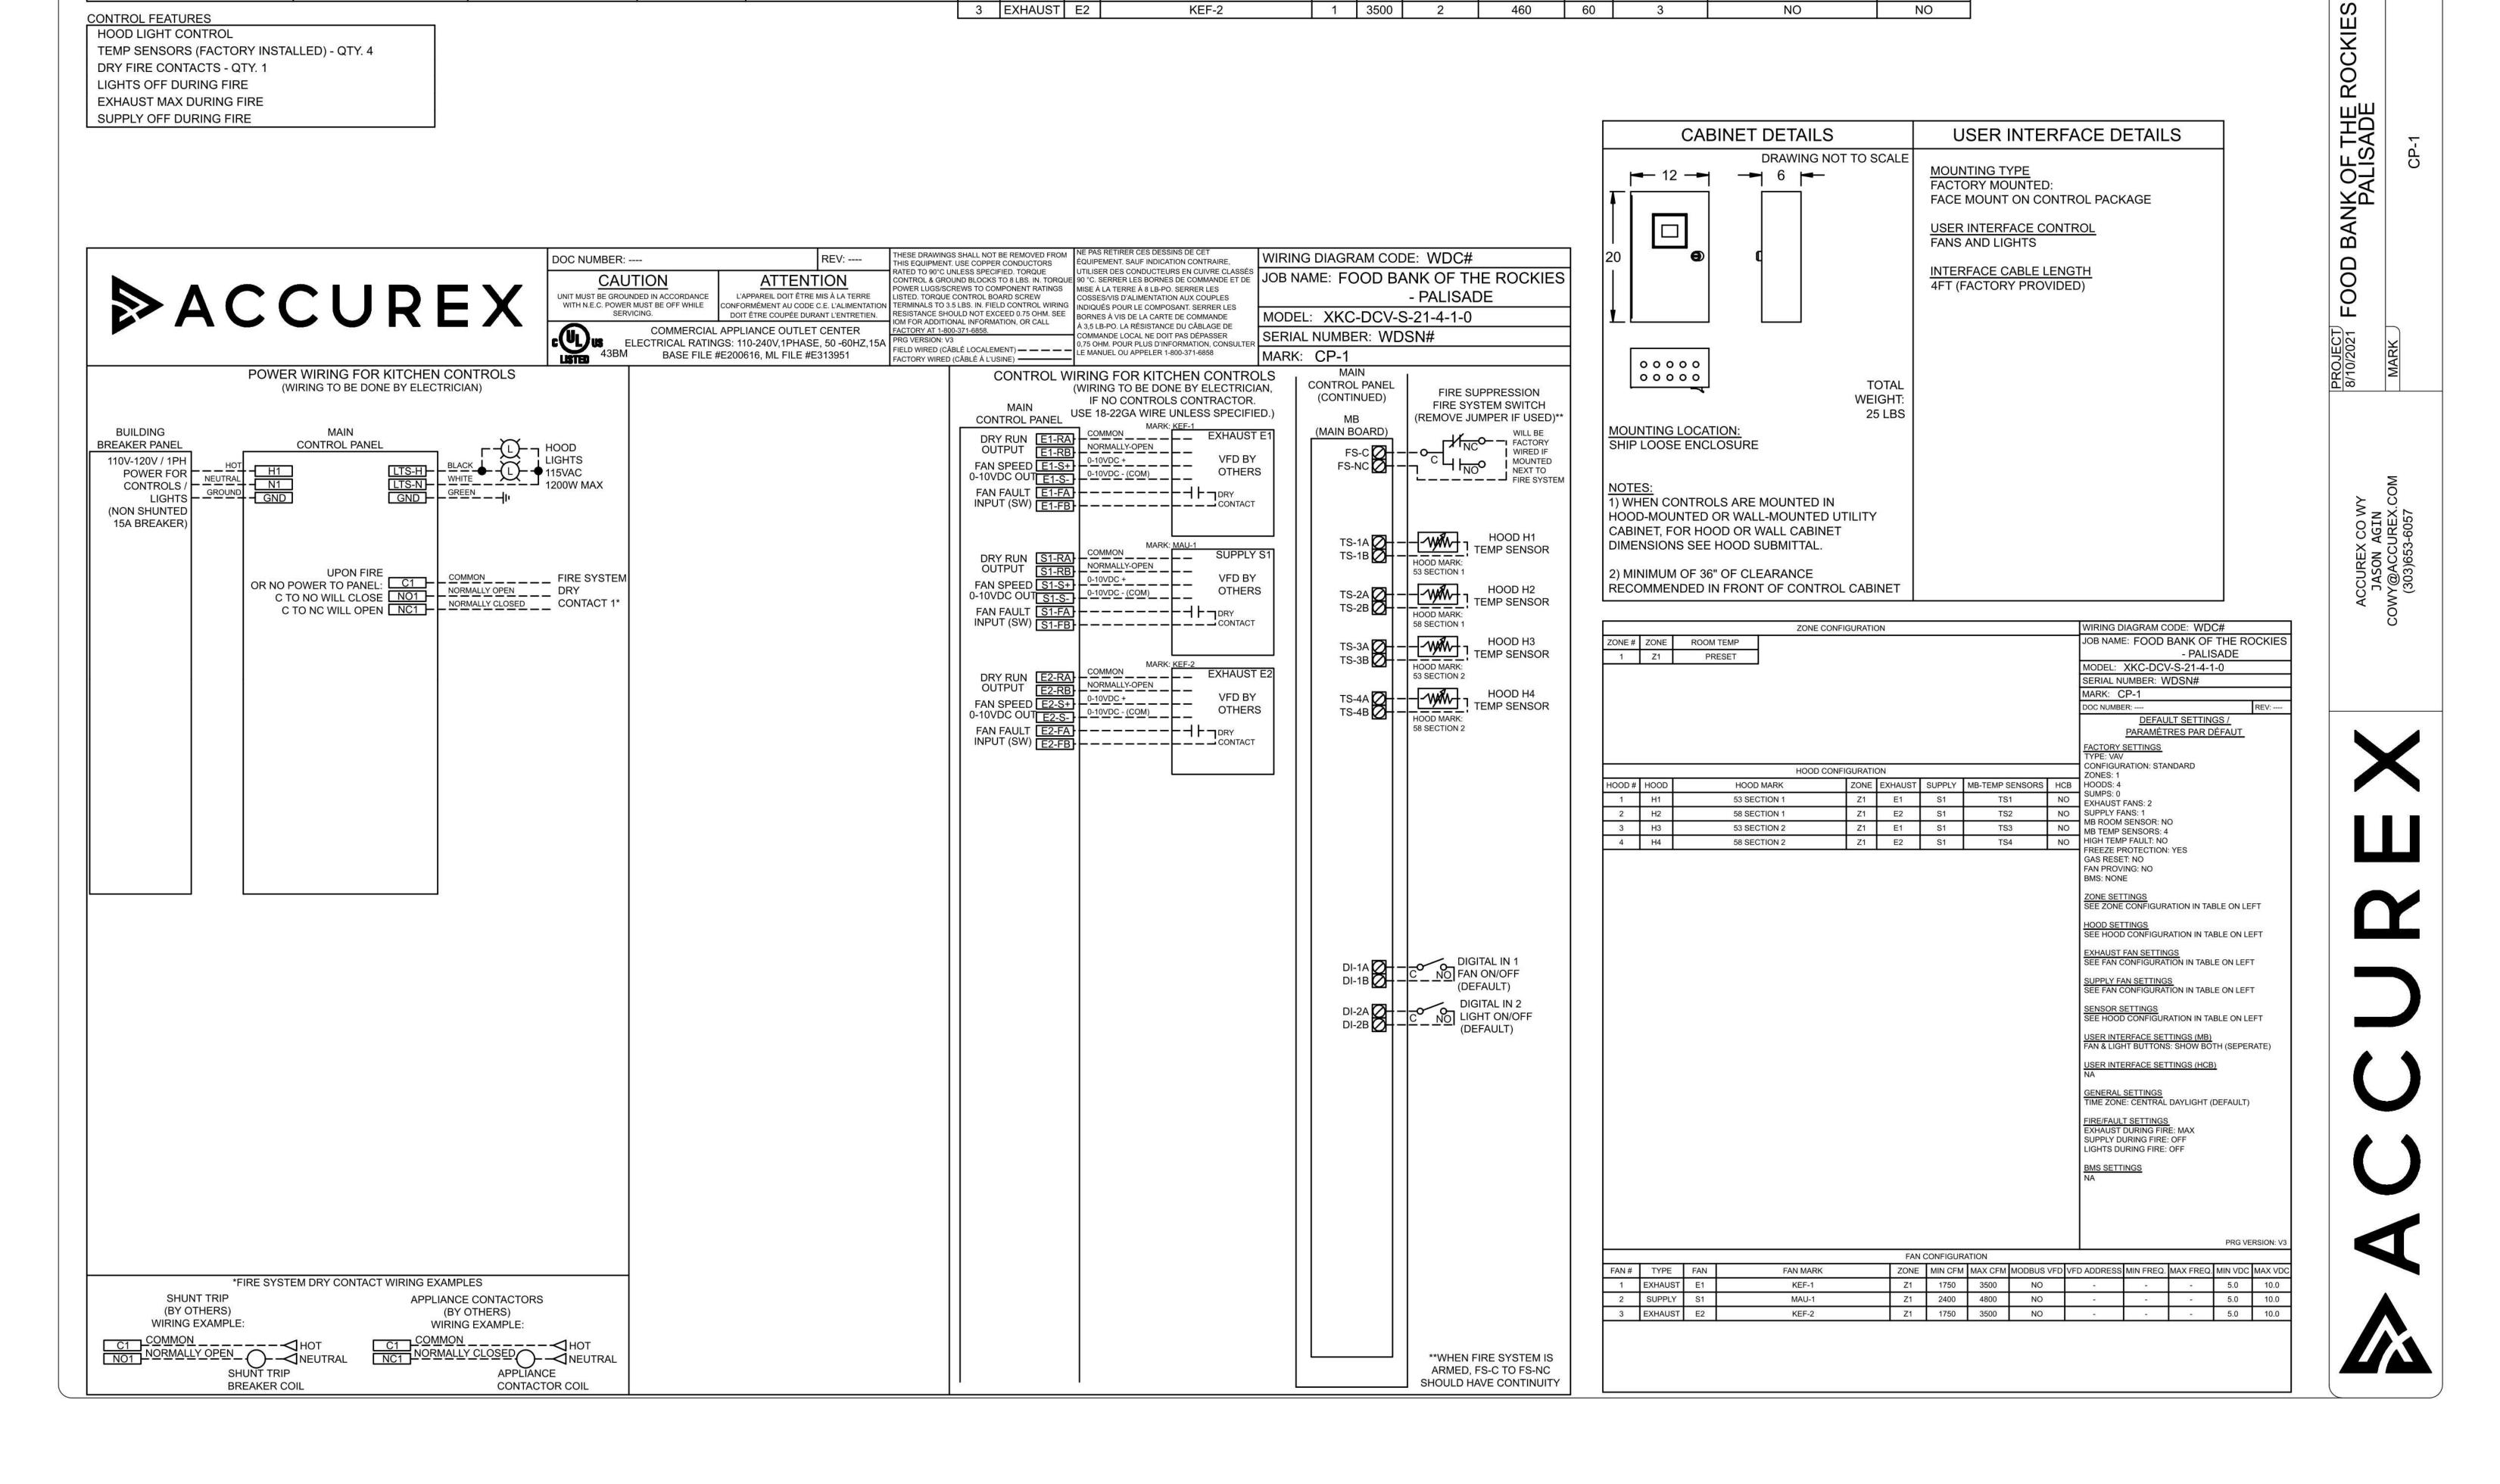

UST | E1  | KEF-1    | 1    | 3500 | 2        | 460        | 60    | 3           | NO                     | NO           |  |  |
| CP-1                | ARC-DCV-S-21-4-1-0 | SHIP LOOSE ENCLOSURE | TOUCHSCREEN | PACKAGE               | 2    | SUPPLY  | S1  | MAU-1    | 1    | 4800 | 2        | 460        | 60    | 3           | NO                     | NO           |  |  |
| CONTROL FEATURES    | - 61               |                      | e           |                       | 3    | EXHAUST | E2  | KEF-2    | 1    | 3500 | 2        | 460        | 60    | 3           | NO                     | NO           |  |  |

CONTROL FEATURES HOOD LIGHT CONTROL

TEMP SENSORS (FACTORY INSTALLED) - QTY. 4

DRY FIRE CONTACTS - QTY. 1 LIGHTS OFF DURING FIRE EXHAUST MAX DURING FIRE SUPPLY OFF DURING FIRE





437 Main Street Grand Junction, CO 81501 970.242.6804 chamberlinarchitects.com

FOOD BANK OF THE **ROCKIES** 

698 LONG ACRE DRIVE GRAND JUNCTION, COLORADO

**HOOD DETAIL** 

100% CONSTRUCTION DOCUMENTS

8/25/2021