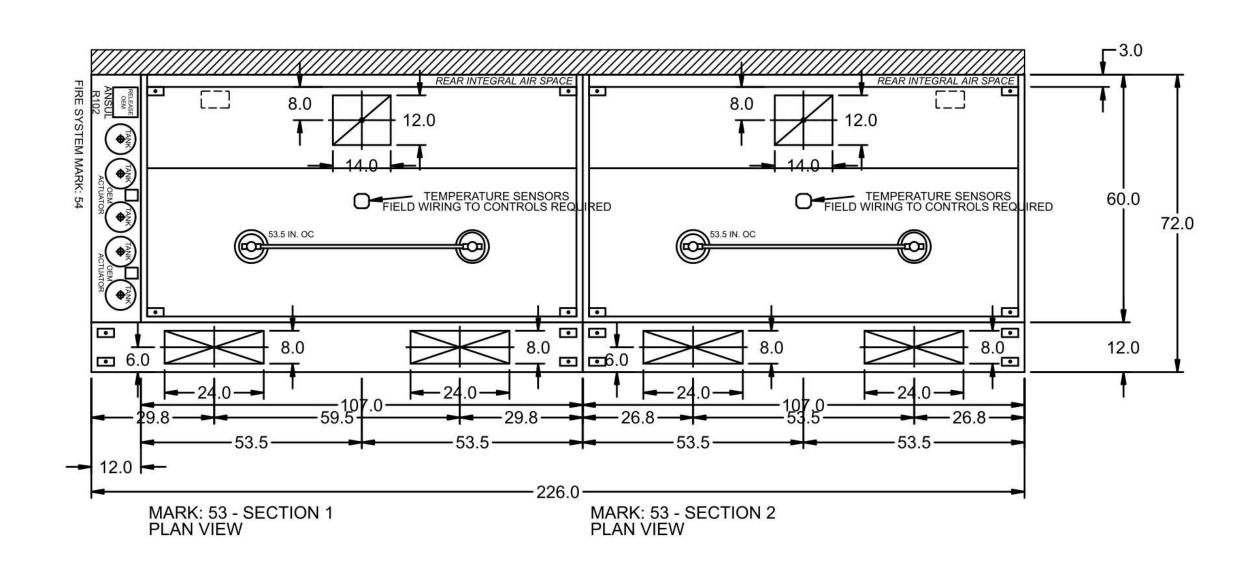

OVERALL FOODSERVICE PLAN SCALE:1/16" = 1'-0"

# chamberlin

437 Main Street Grand Junction, CO 81501 970.242.6804 chamberlinarchitects.com

**FOOD BANK OF THE ROCKIES** 

698 LONG ACRE DRIVE GRAND JUNCTION, COLORADO

**OVERALL FOODSERVICE EQUIPMENT PLAN** 