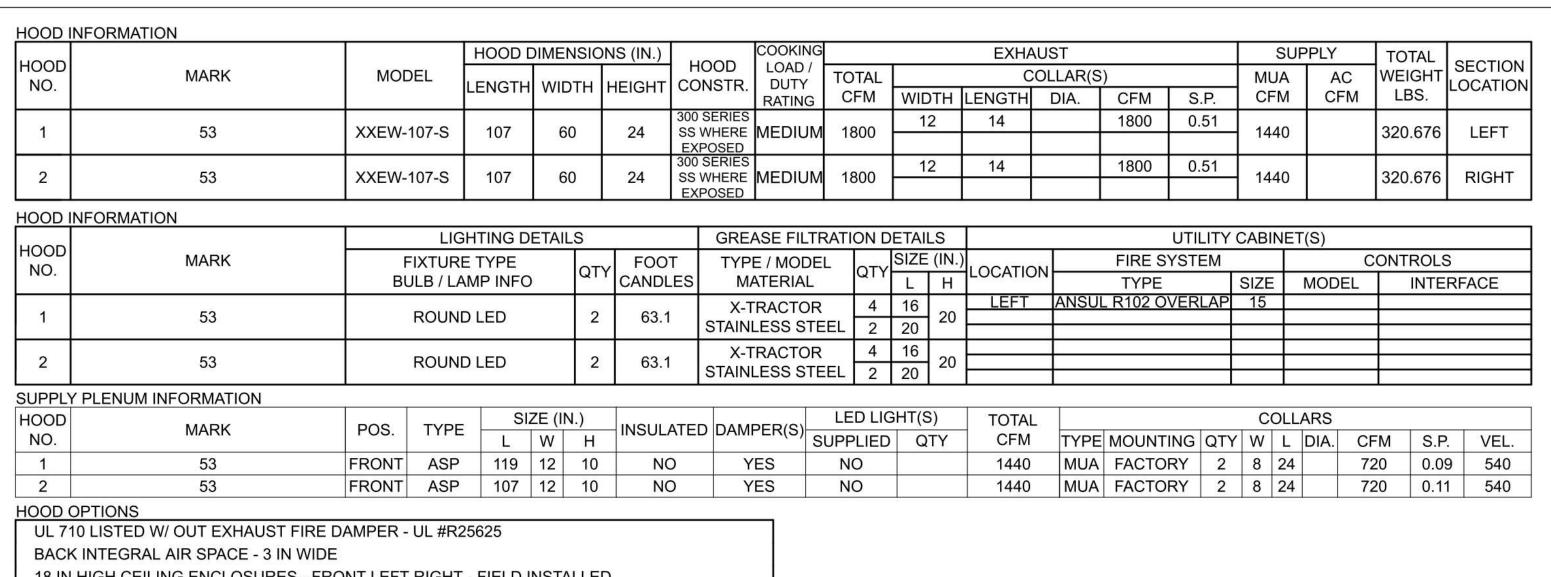

OVERALL FOODSERVICE PLAN SCALE:1/16" = 1'-0"

# chamberlin

437 Main Street Grand Junction, CO 81501 970.242.6804 chamberlinarchitects.com

**FOOD BANK OF THE ROCKIES** 

698 LONG ACRE DRIVE GRAND JUNCTION, COLORADO

**OVERALL FOODSERVICE EQUIPMENT PLAN** 