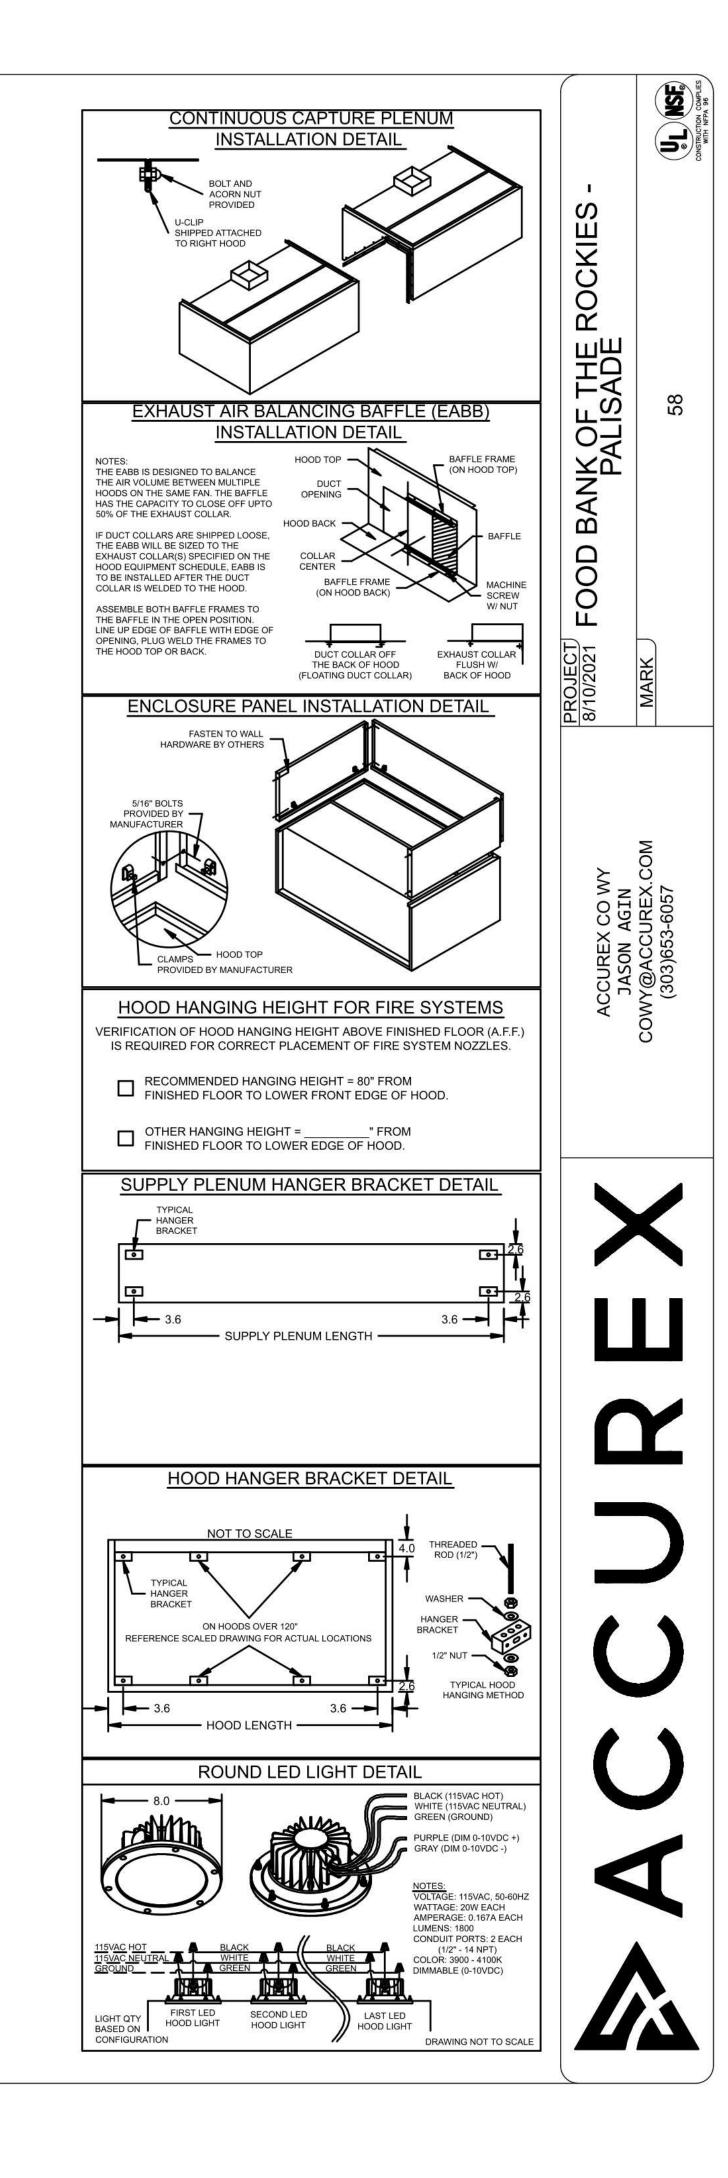

| MUA  | FACTORY  | 2   | 8 | 24  |      | 720 | 0.11 | 540 |
| 2     | 58                 | FRONT | ASP  | 119  | 12    | 10  | NO          | YES         | NO         |       | 1440  | MUA  | FACTORY  | 2   | 8 | 24  |      | 720 | 0.09 | 540 |
| 11000 | ODTIONO            | W     |      | di . |       |     | \(\text{}\) | <i>t</i> // | <i>N</i> - |       |       | •    |          |     |   |     |      |     |      |     |

HOOD OPTIONS

UL 710 LISTED W/ OUT EXHAUST FIRE DAMPER - UL #R25625

BACK INTEGRAL AIR SPACE - 3 IN WIDE

18 IN HIGH CEILING ENCLOSURES - FRONT LEFT RIGHT - FIELD INSTALLED

CONTINUOUS CAPTURE

FACTORY MOUNTED EXHAUST COLLAR(S)
EXHAUST AIR BALANCING BAFFLE(S) - (EABB)

PERFORMANCE ENHANCING LIP (PEL) TECHNOLOGY
STANDING SEAM CONSTRUCTION FOR SUPERIOR STRENGTH









chamberlin
437 Main Street

437 Main Street
Grand Junction, CO 81501
970.242.6804
chamberlinarchitects.com

FOOD BANK OF THE ROCKIES

698 LONG ACRE DRIVE GRAND JUNCTION, COLORADO

**HOOD DETAIL** 

NO: ISSUED FOR: DATE:

100% CONSTRUCTION DOCUMENTS

8/25/2021

FS2.2

| CONTROL INFORMATION |                    |                      |             |                       |      |         |     |          |      |      |          |            |       |             |                        |              |  |  |
|---------------------|--------------------|----------------------|-------------|-----------------------|------|---------|-----|----------|------|------|----------|------------|-------|-------------|------------------------|--------------|--|--|
| MADIZ               | ELECTRICAL CO